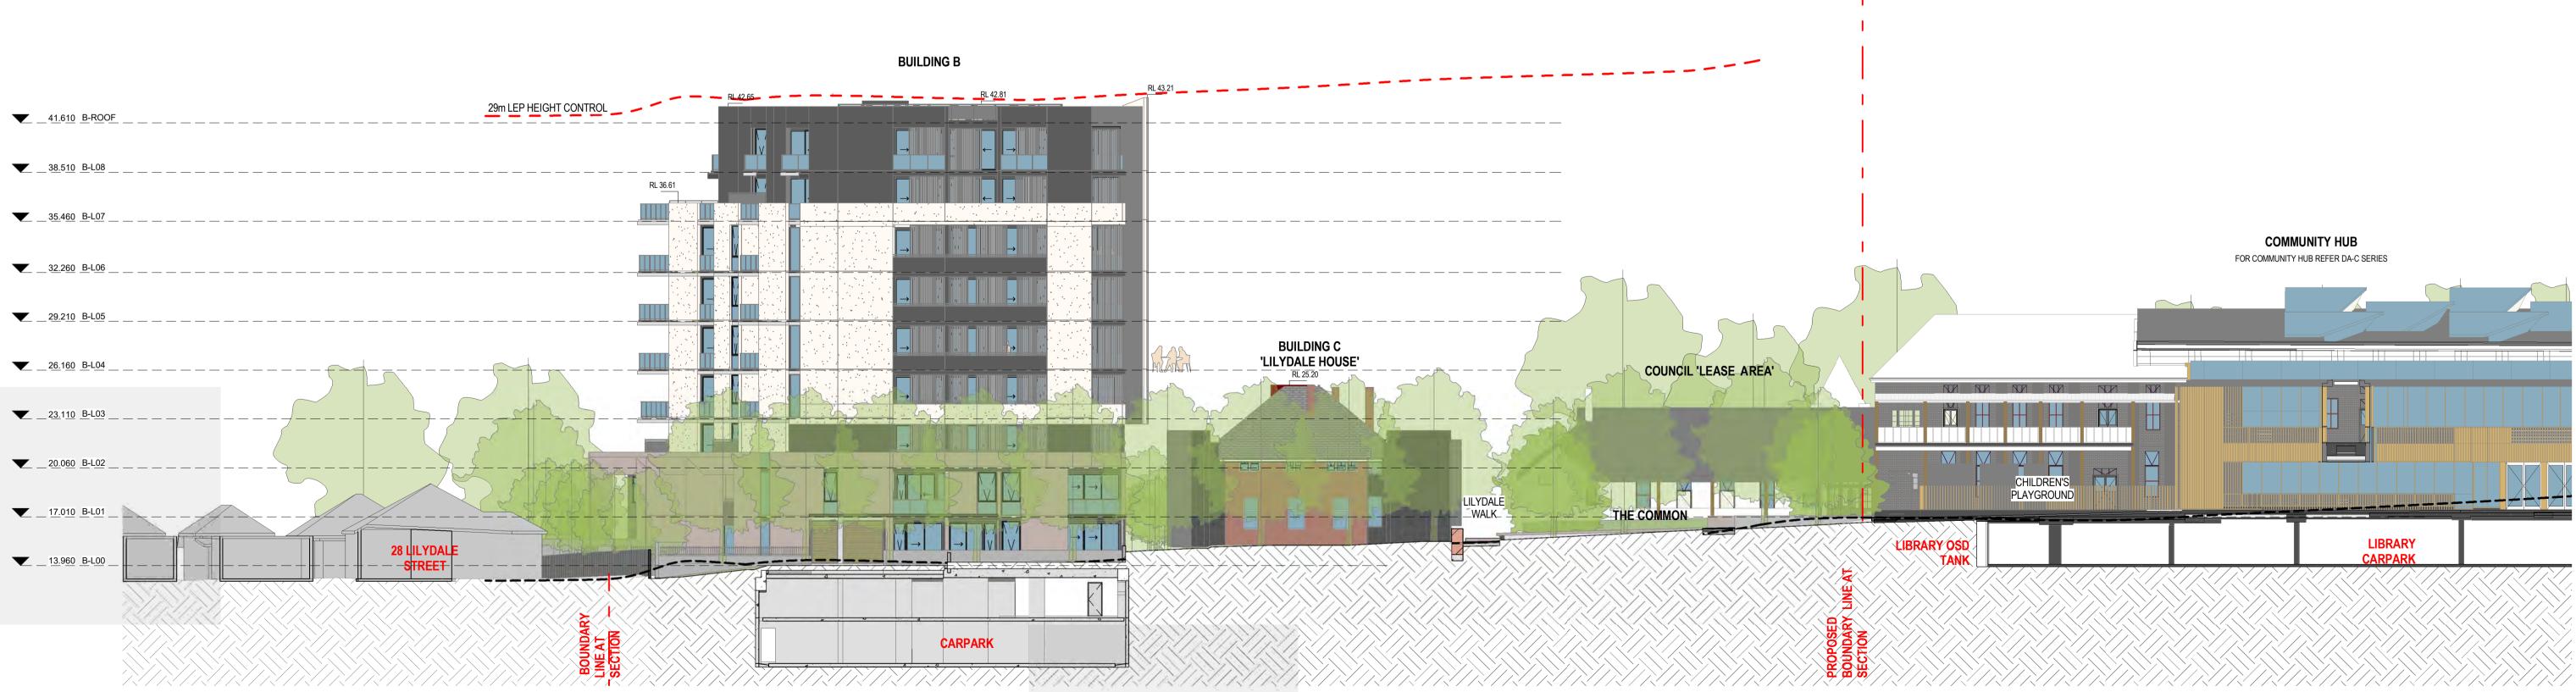

313-319 Marrickville Rd. Marrickville, NSW, 2204

| B-ROOF41.610                  |
|-------------------------------|
| B- <u>L08_38.510</u> <b>V</b> |
| B-L07_35.460 <b>V</b>         |
| B-L0632.260▼                  |
| B-L05_29.210 <b>V</b>         |
| B-L04_26.160 <b>V</b>         |
| B-L0323.110▼                  |
| B-L02_20.060▼                 |
| B-L0117.010▼                  |
| B-L0013.960▼                  |
|                               |