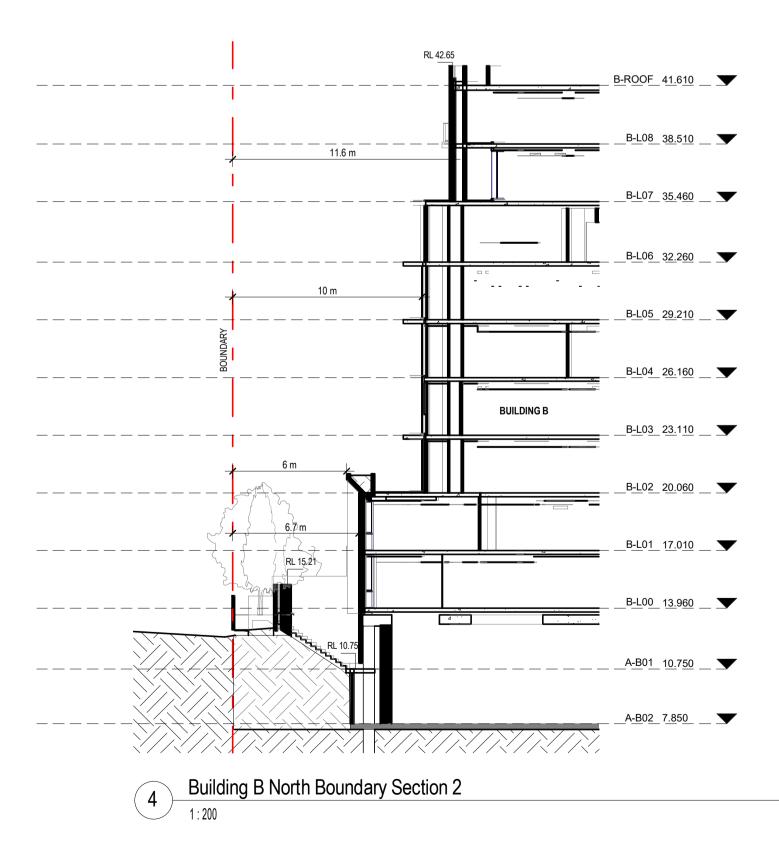

# **BOUNDARY SECTIONS**

Scale 1:100 -----2 0 date:20.12.2016 scale @ A1 1:200 job no:1.815 drawing no: DA-R29 rev: **4** 

5 Building B Lilydale St Section

RL 42.65

\_\_\_\_\_

\_\_\_\_\_

B-ROOF 41.610

date rev