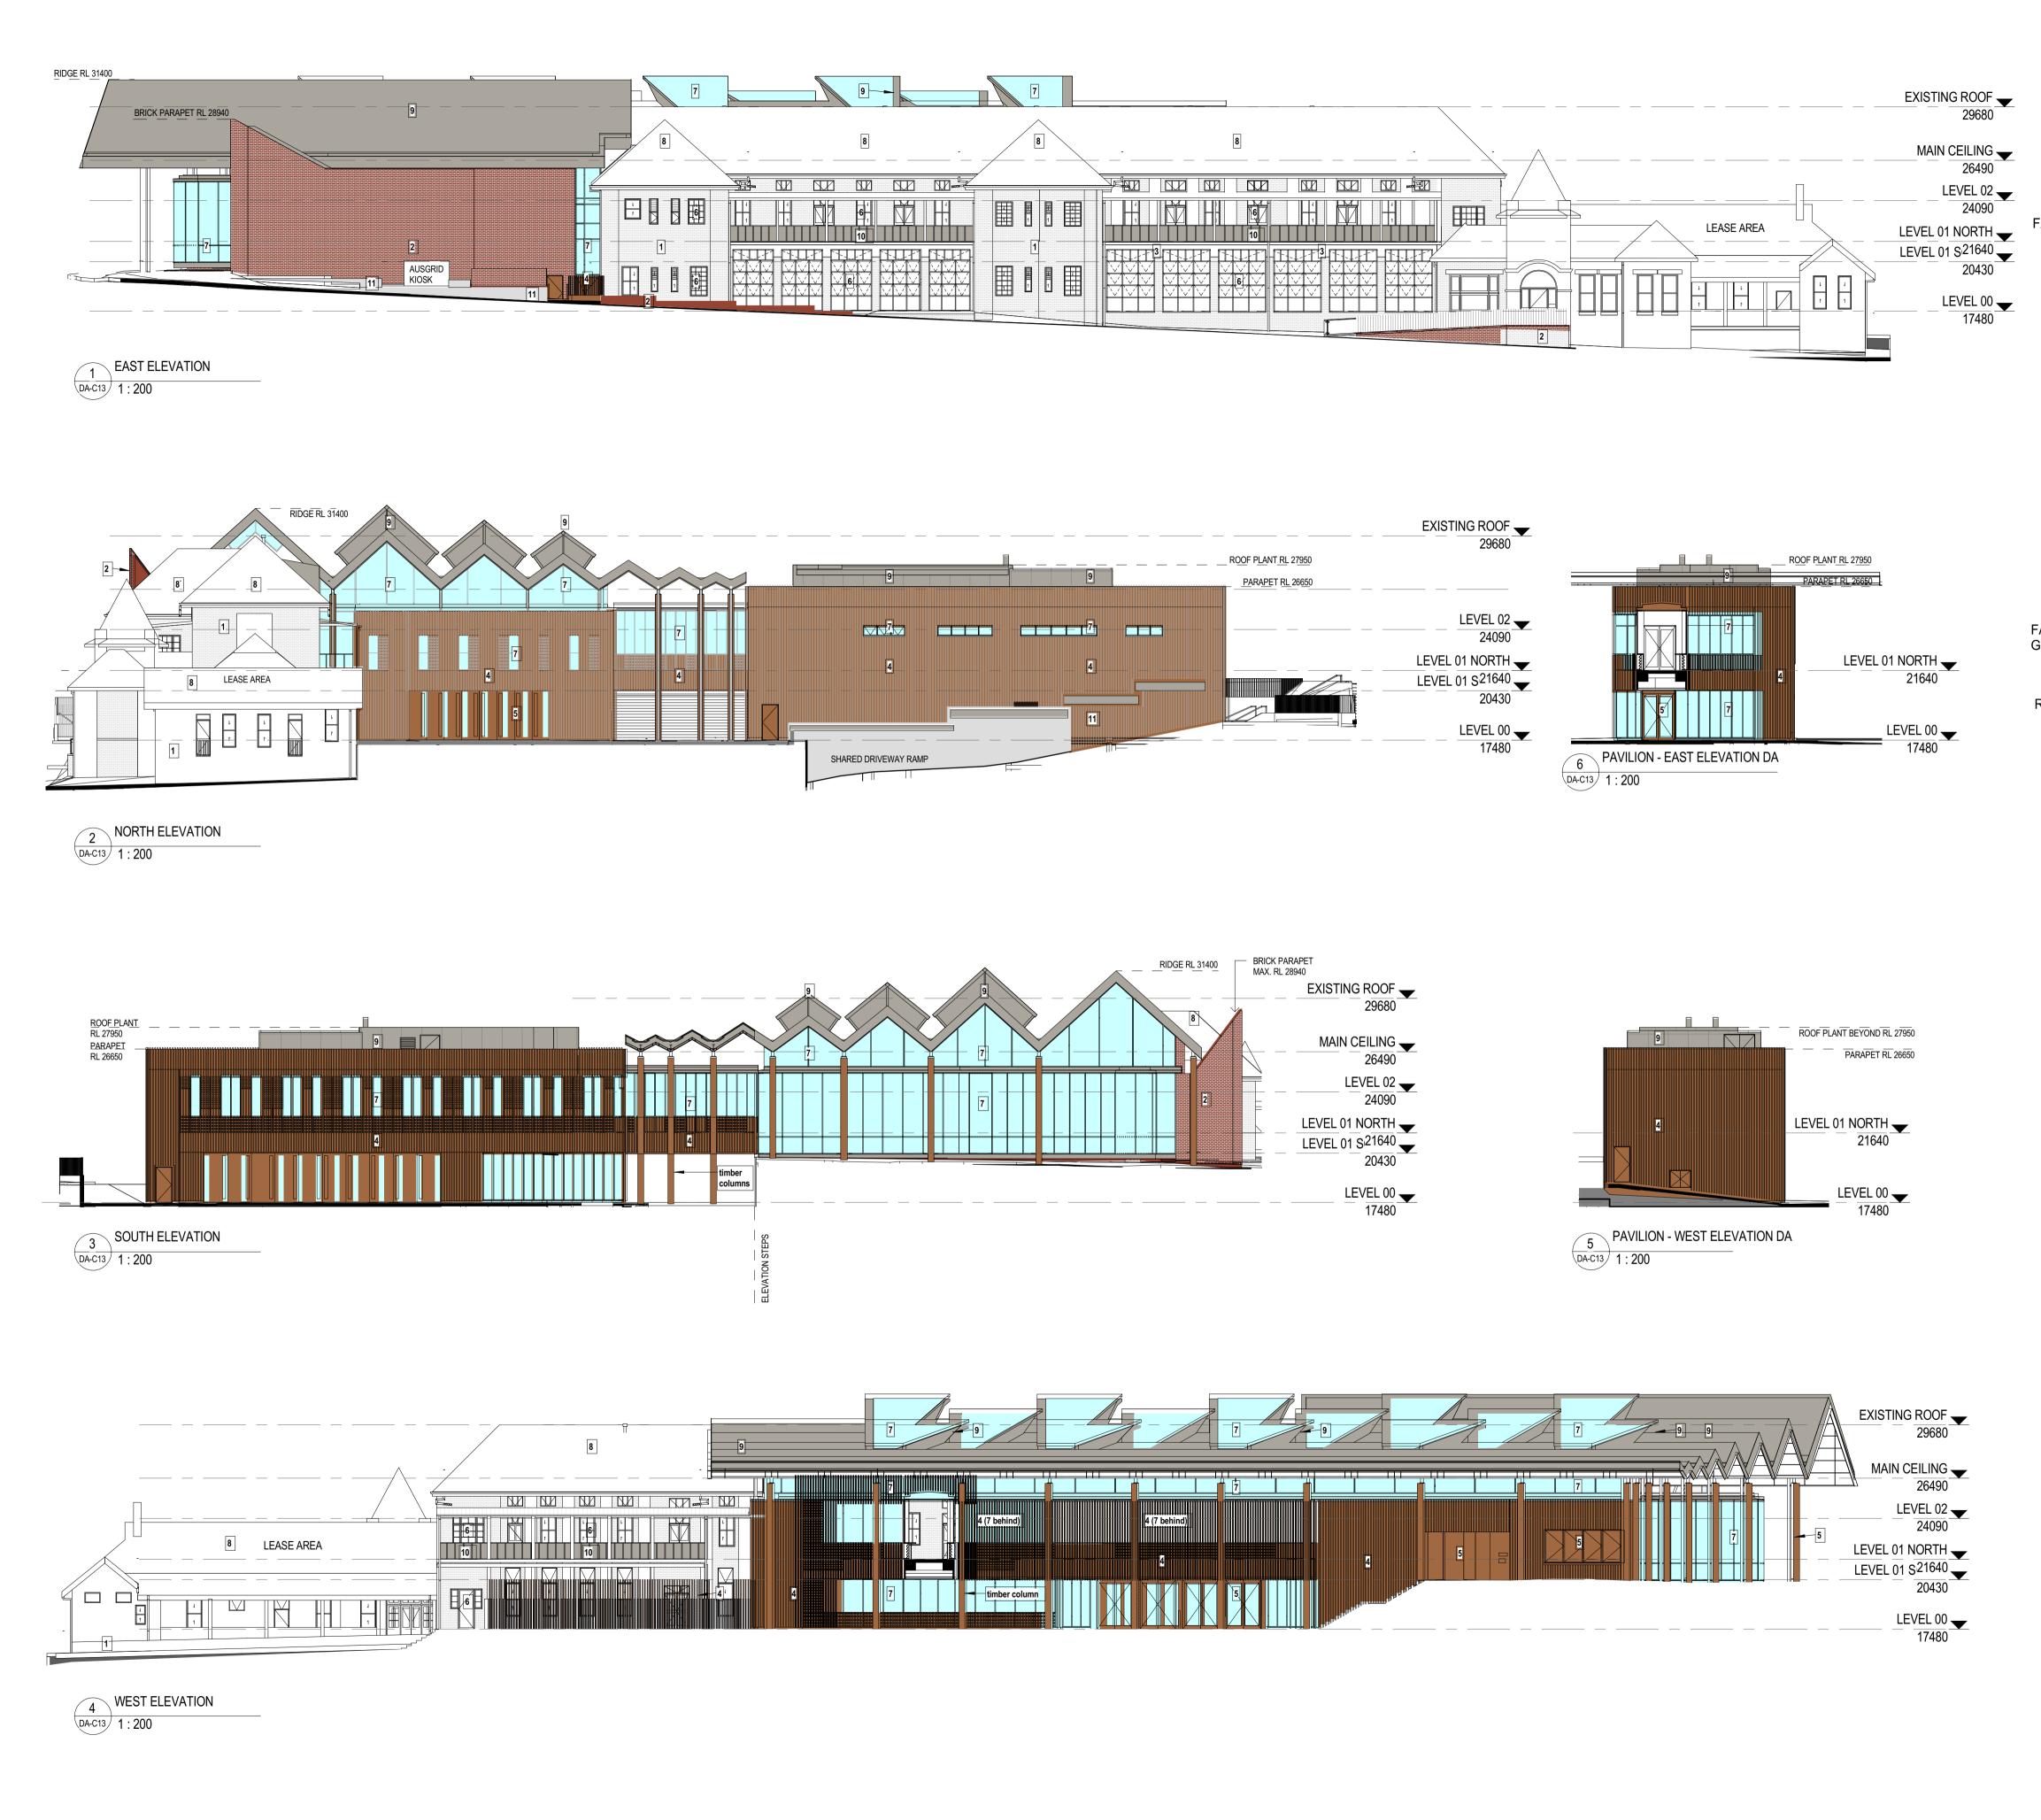

TRUE NORTH PROJECT NORTH

SCALE @ A1

1 : 200 DO NOT SCALE

DESIGN DOCUMENTS

#### COMMUNITY HUB ELEVATIONS

AR-DA-C13

C:\REVIT\_LOCAL2016\Marrickville Library\s1204004-AR-MVL\_Base Building\_ggennari.rvt 23/12/2016 3:06:07 PM

ISSUE

300mm

500mm

1 Landscape Plan Building B

0mm E