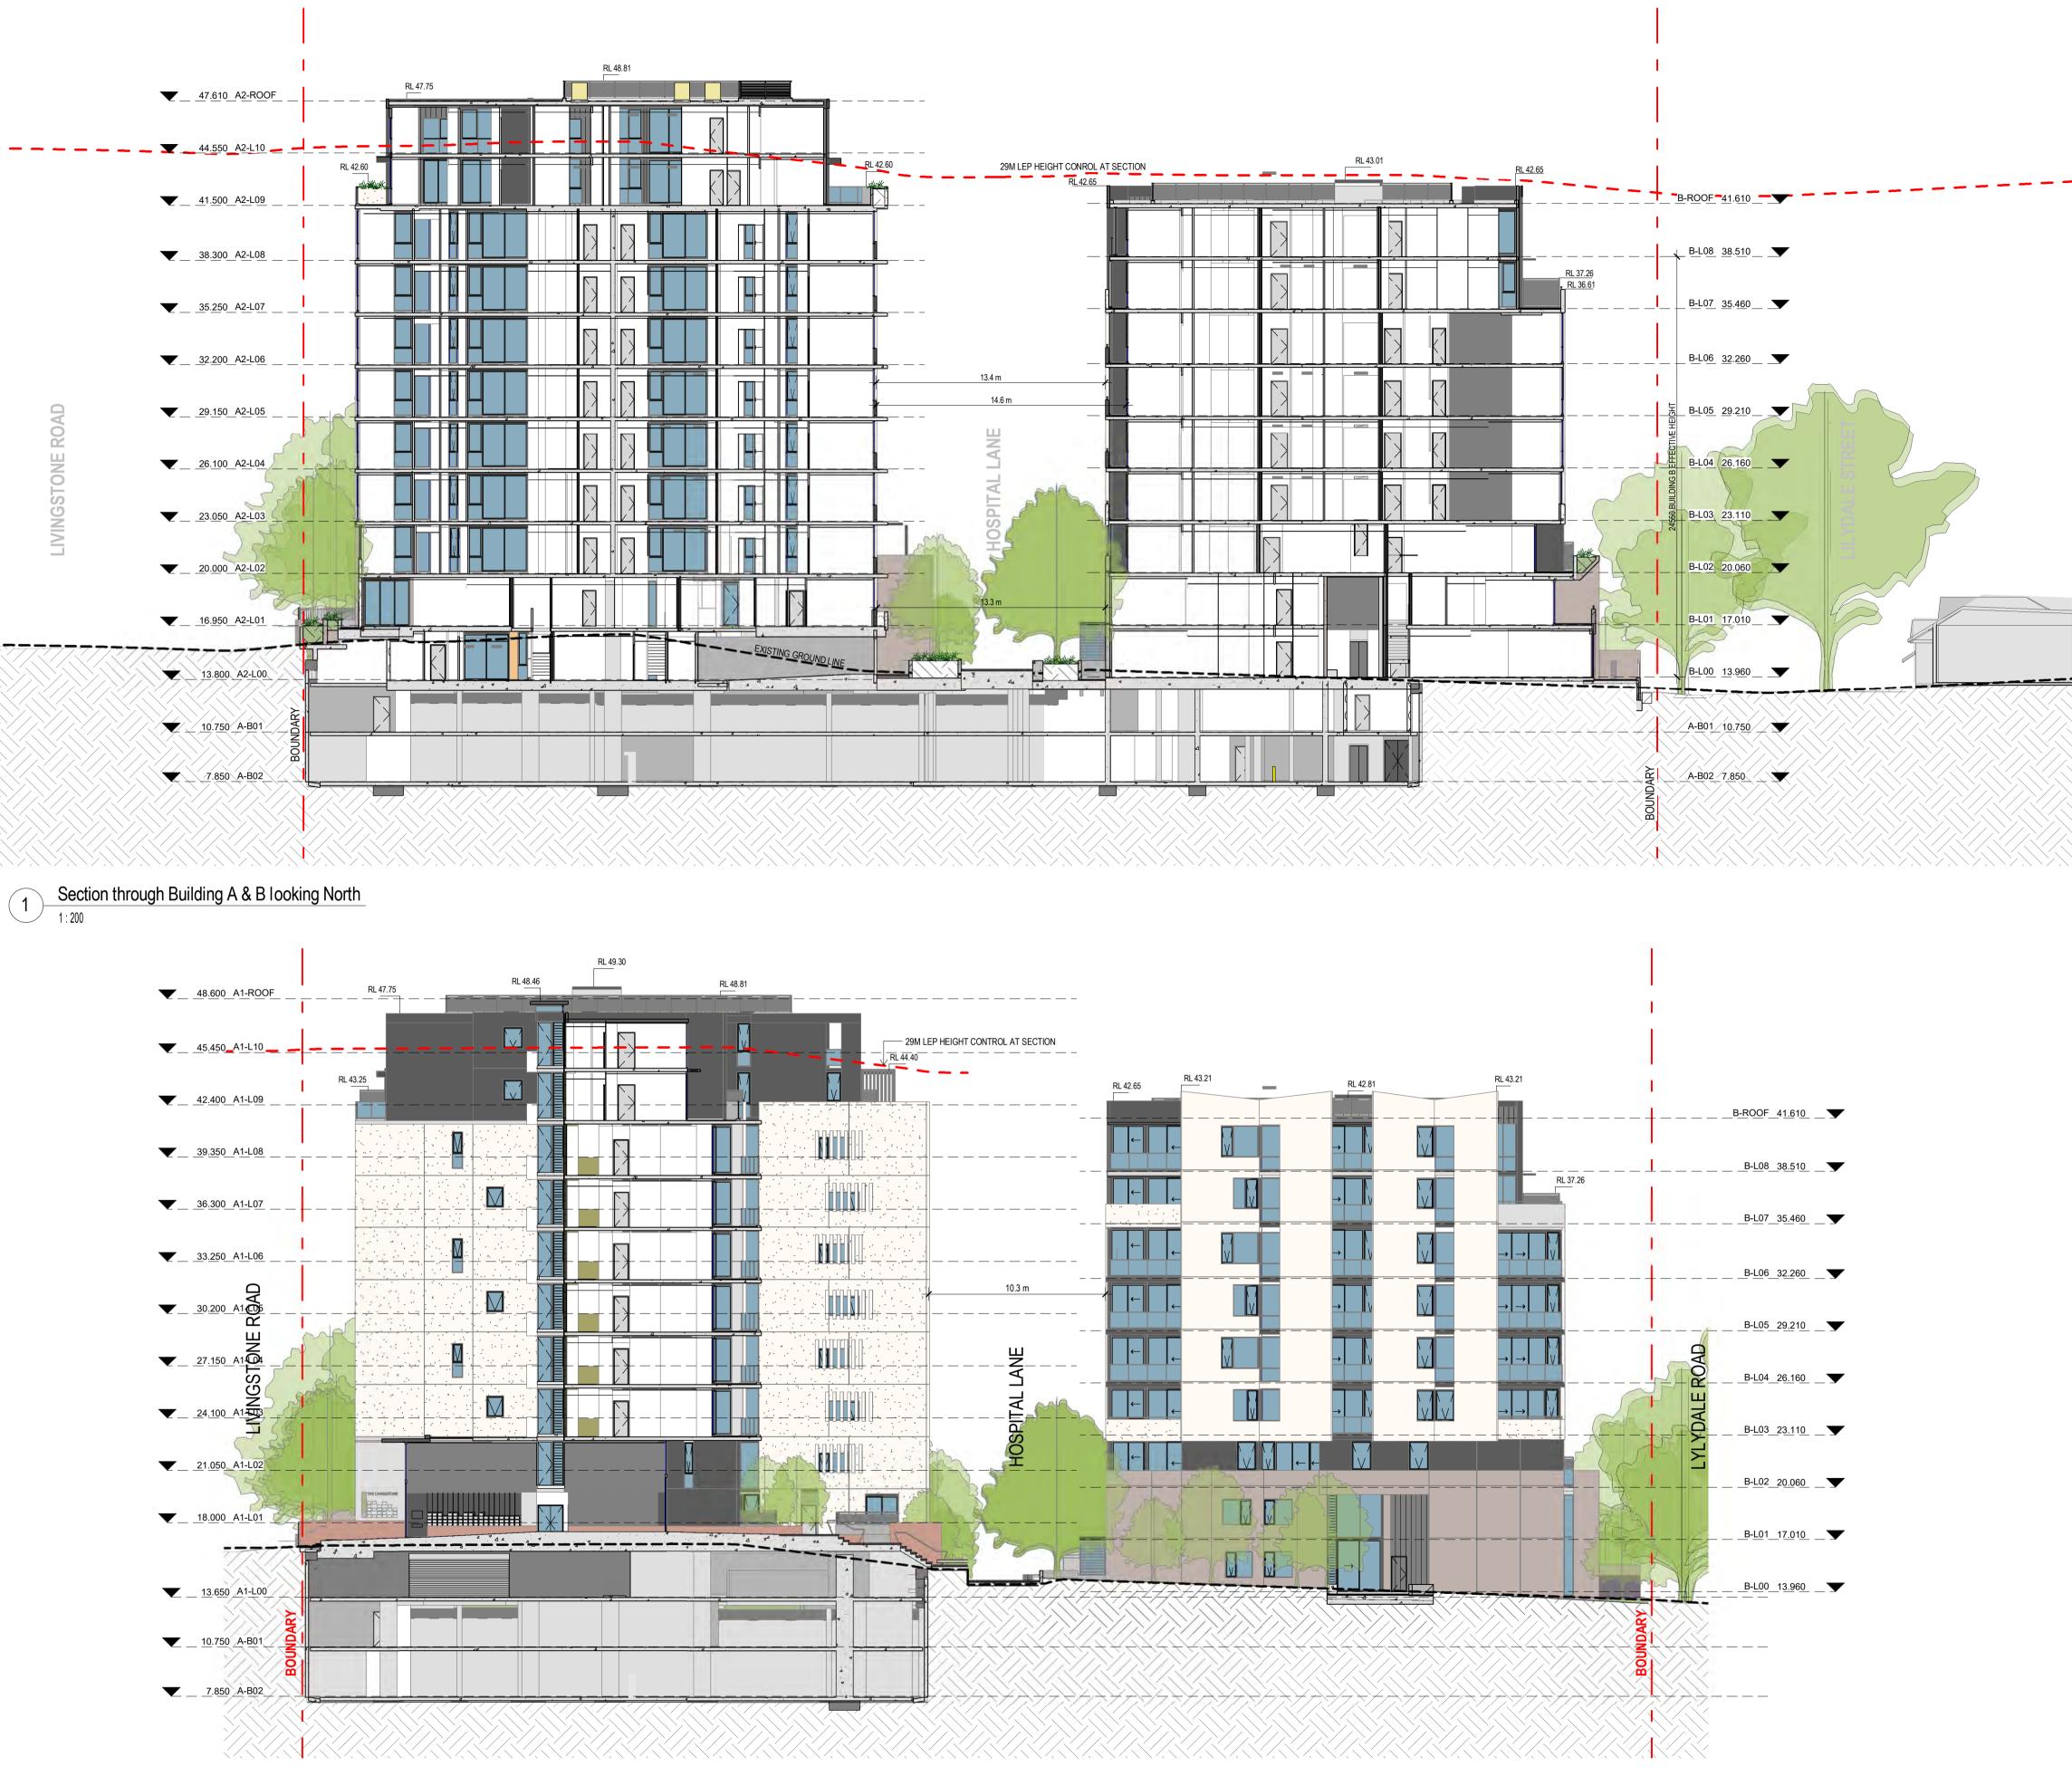

## project: Marrickville Community Hub Development

313-319 Marrickville Rd. Marrickville, NSW, 2204

2 Section through Building A with Building B South Elevation

amendment Issue for Land Owner's Consent Issue for Development Application AMENDED DA AMENDED DA