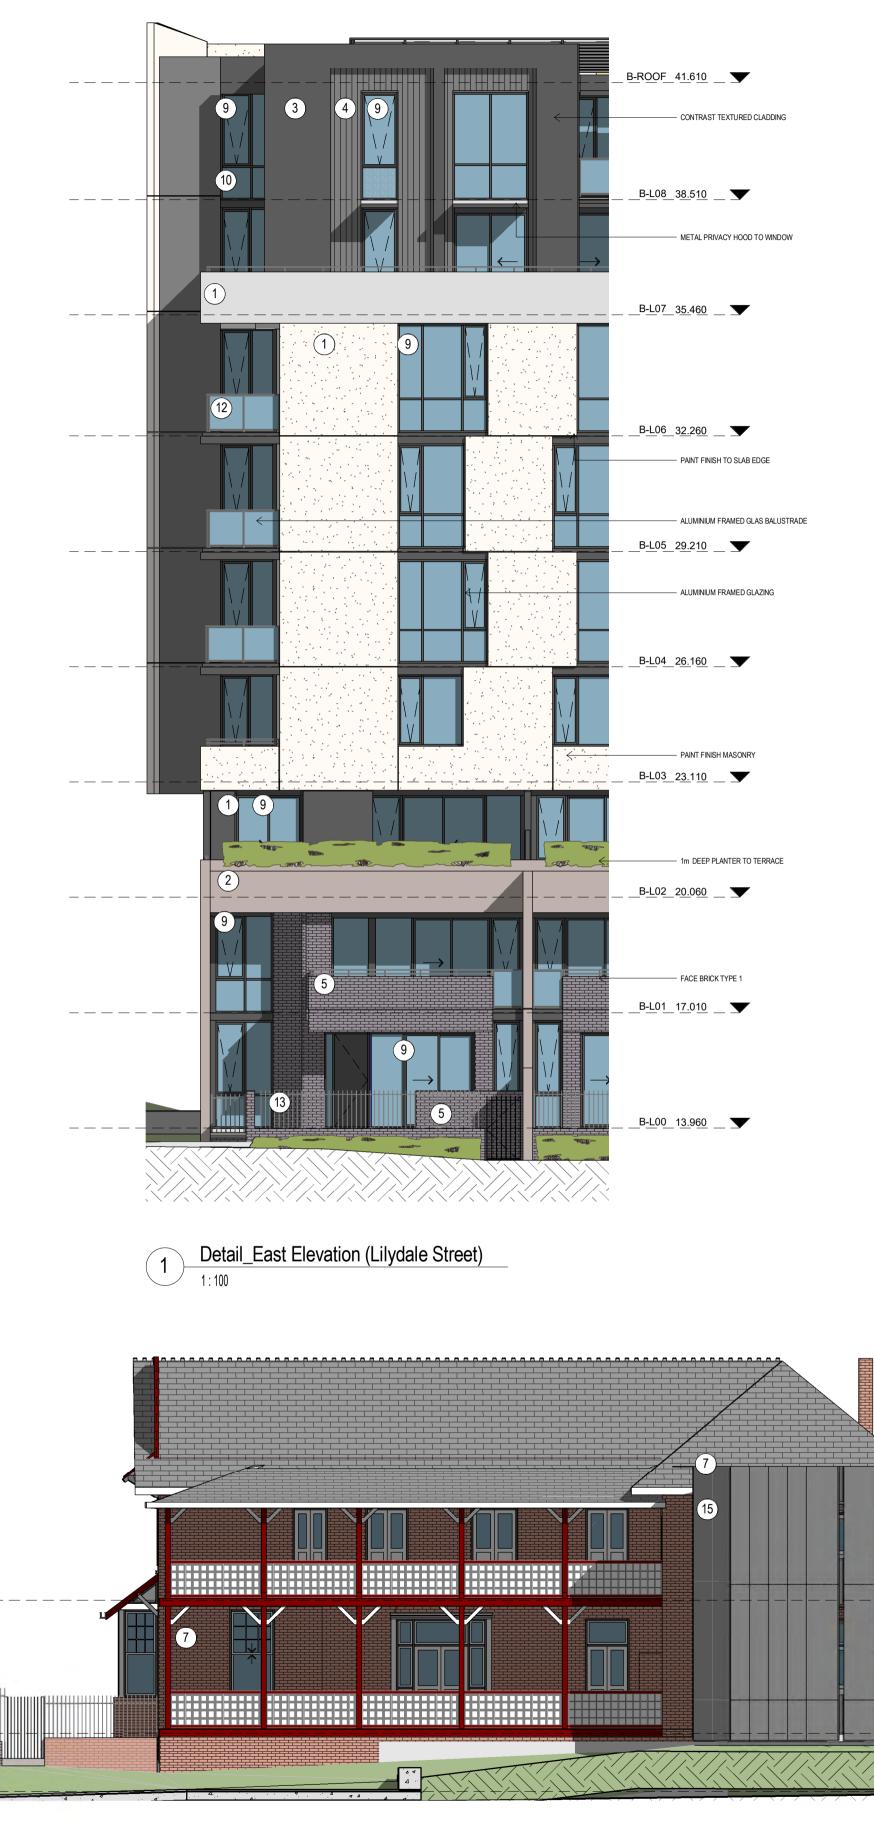

313-319 Marrickville Rd. Marrickville, NSW, 2204

| B-ROOF41.610                  |
|-------------------------------|
| B- <u>L08_38.510</u> <b>V</b> |
| B-L07_35.460 <b>V</b>         |
| B-L0632.260▼                  |
| B-L05_29.210 <b>V</b>         |
| B-L04_26.160 <b>V</b>         |
| B-L0323.110▼                  |
| B-L02_20.060▼                 |
| B-L0117.010▼                  |
| B-L0013.960▼                  |
|                               |

# **BOUNDARY SECTIONS**

Scale 1:100 -----2 0 date:20.12.2016 scale @ A1 1:200 job no:1.815 drawing no: DA-R29 rev: **4** 

5 Building B Lilydale St Section

RL 42.65

\_\_\_\_\_

\_\_\_\_\_

B-ROOF 41.610

date rev

3 METRE

Building B Context Section with Lilydale Street neighbours

date:04.07.2017 scale @ A1 1 : 100

drawing no: DA-R30

job no:1.815

rev:

INTELLECTUAL PROPERTY INTELLECTOAL PROPERTY COPYRIGHT BVN ARCHITECTURE PTY LIMITED. UNLESS OTHERWISE AGREED IN WRITING;ALL RIGHTS TO THIS DOCUMENT ARE SUBJECT TO PAYMENT IN FULL OF ALL BVN CHARGES;THIS DOCUMENT MAY ONLY BE USED FOR THE EXPRESS PURPOSE AND PROJECT FOR WHICH IT HAS BEEN CREATED AND DELIVERED, AS NOTIFIED IN WRITING BY BVN;AND THIS DOCUMENT MAY NOT BE OTHERWISE USED, OR COPIED. ANY UNAUTHORISED USE OF THIS DOCUMENT IS AT THE USER'S SOLE RISK AND WITHOUT LIMITING BVN'S RIGHTS THE USER RELEASES AND INDEMNIFIES BVN FROM AND AGAINST ALL LOSS SO ARISING.