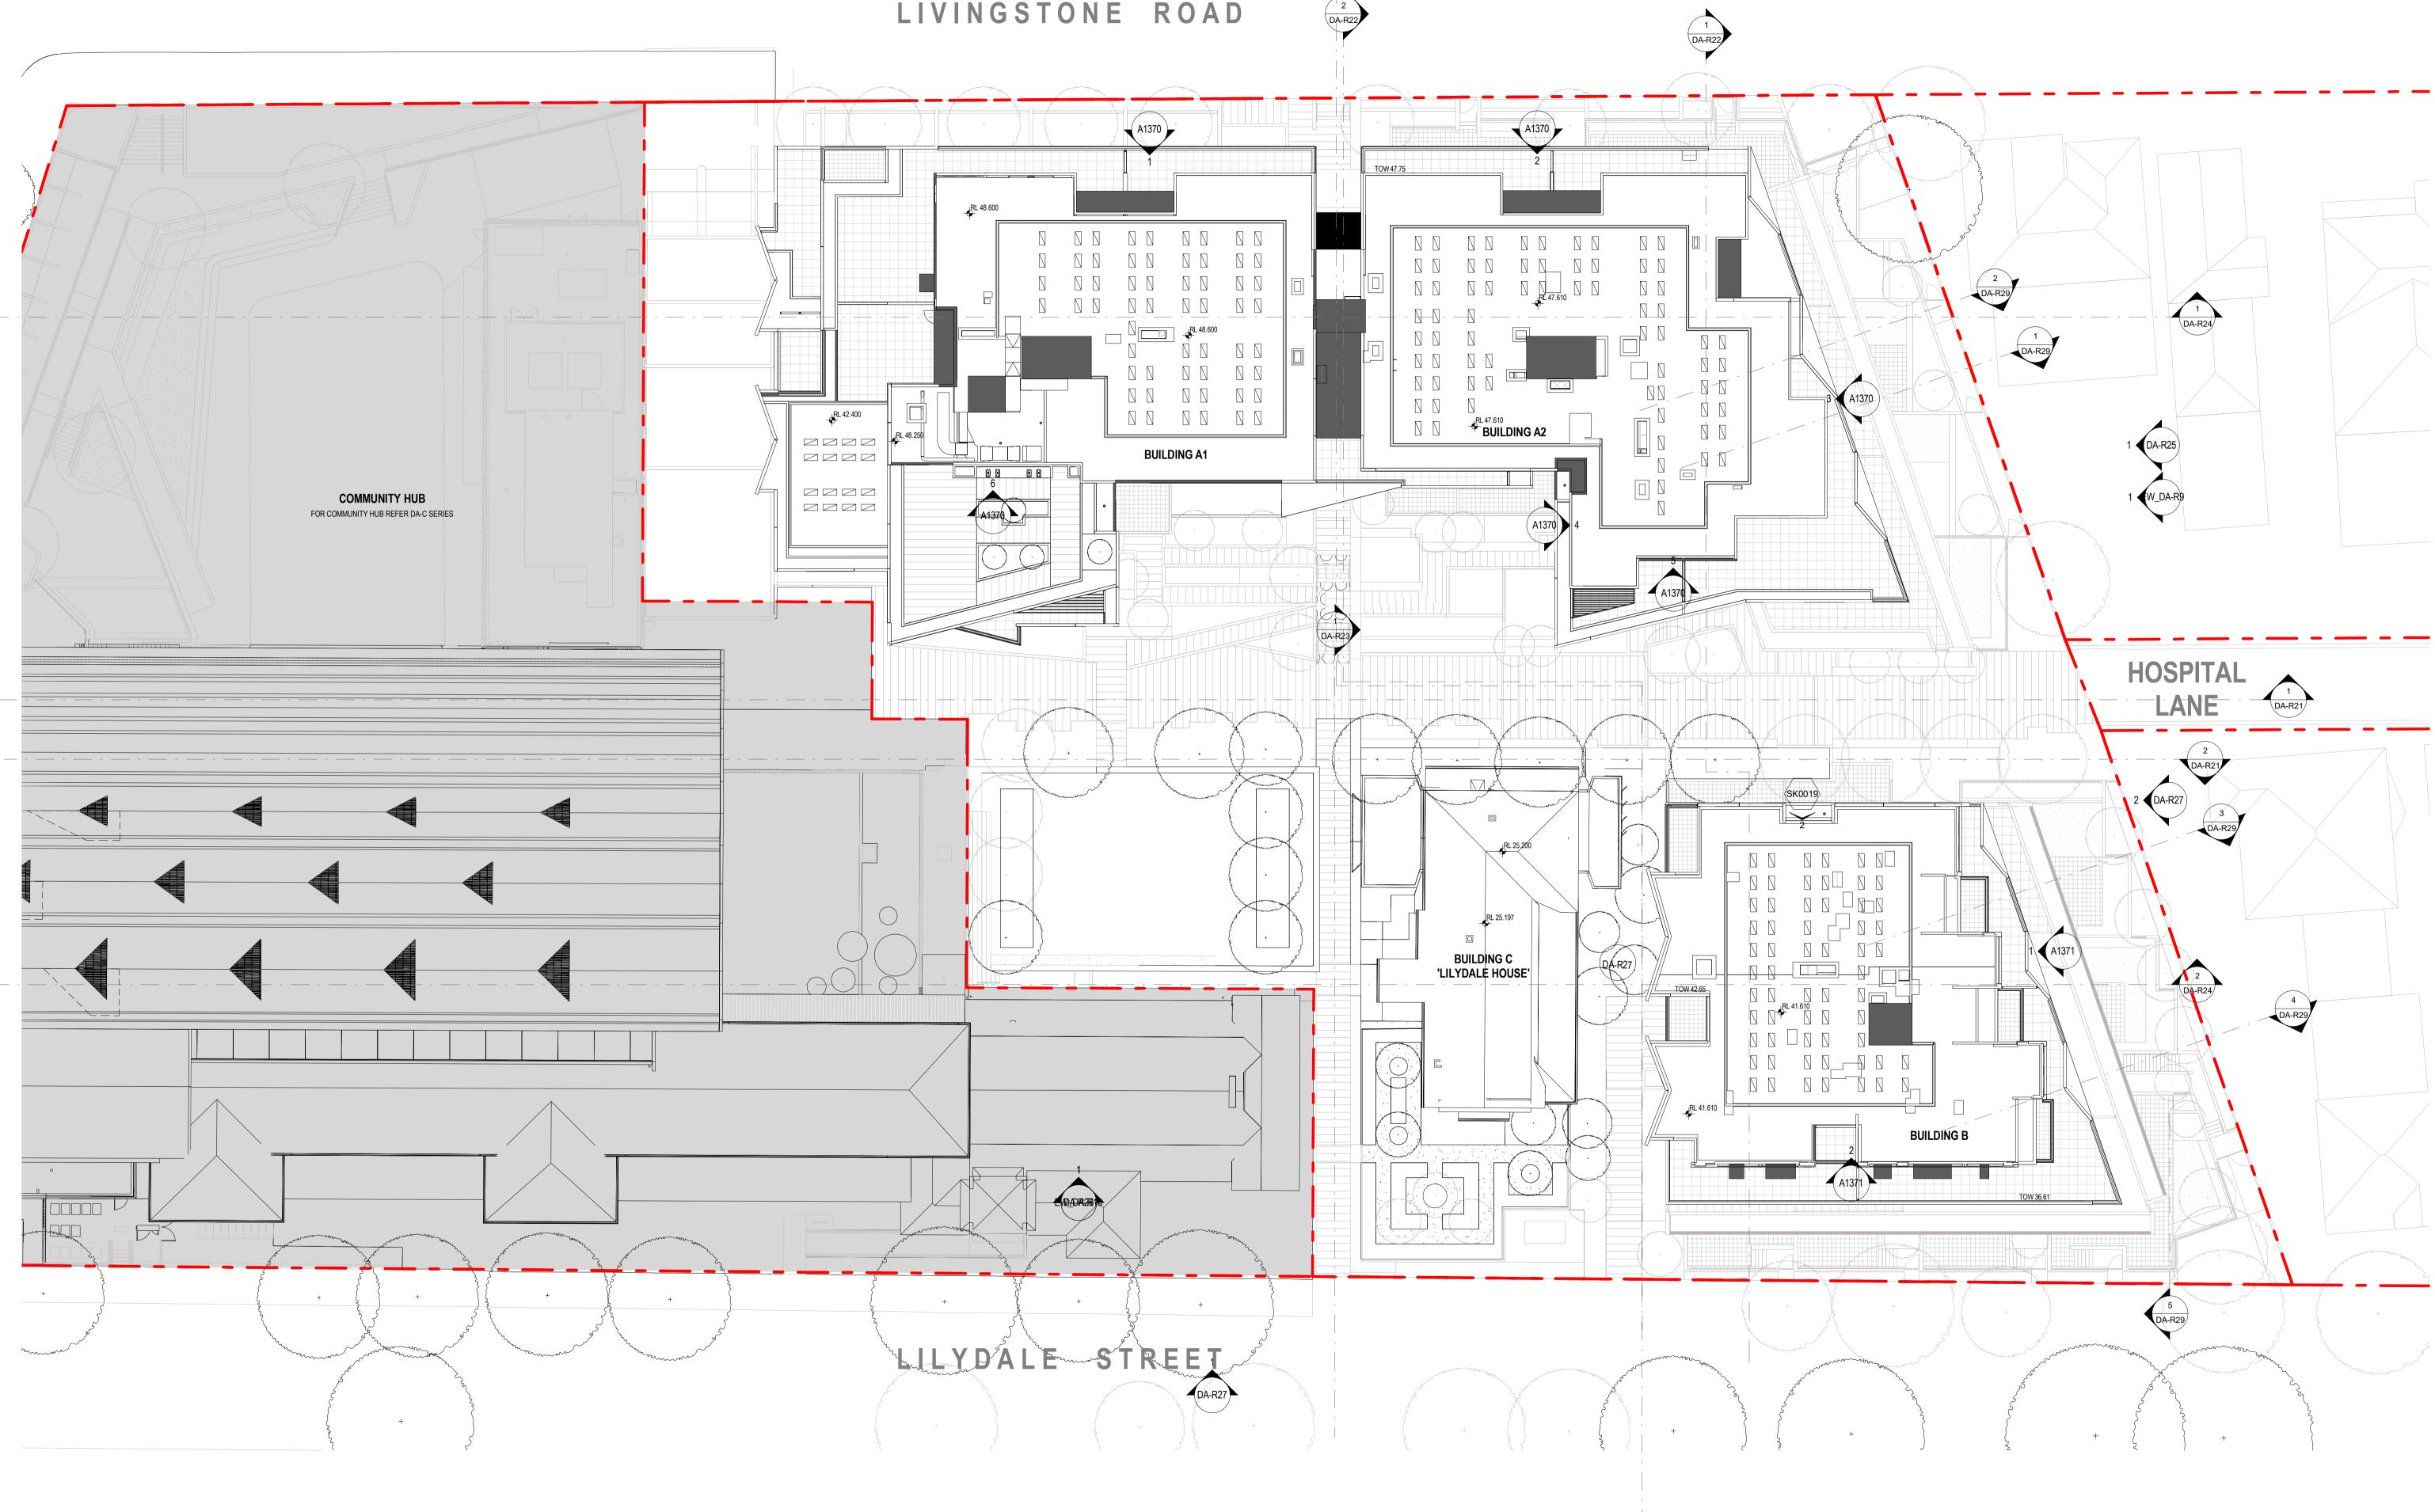

## project: Marrickville Community Hub Development

313-319 Marrickville Rd. Marrickville, NSW, 2204