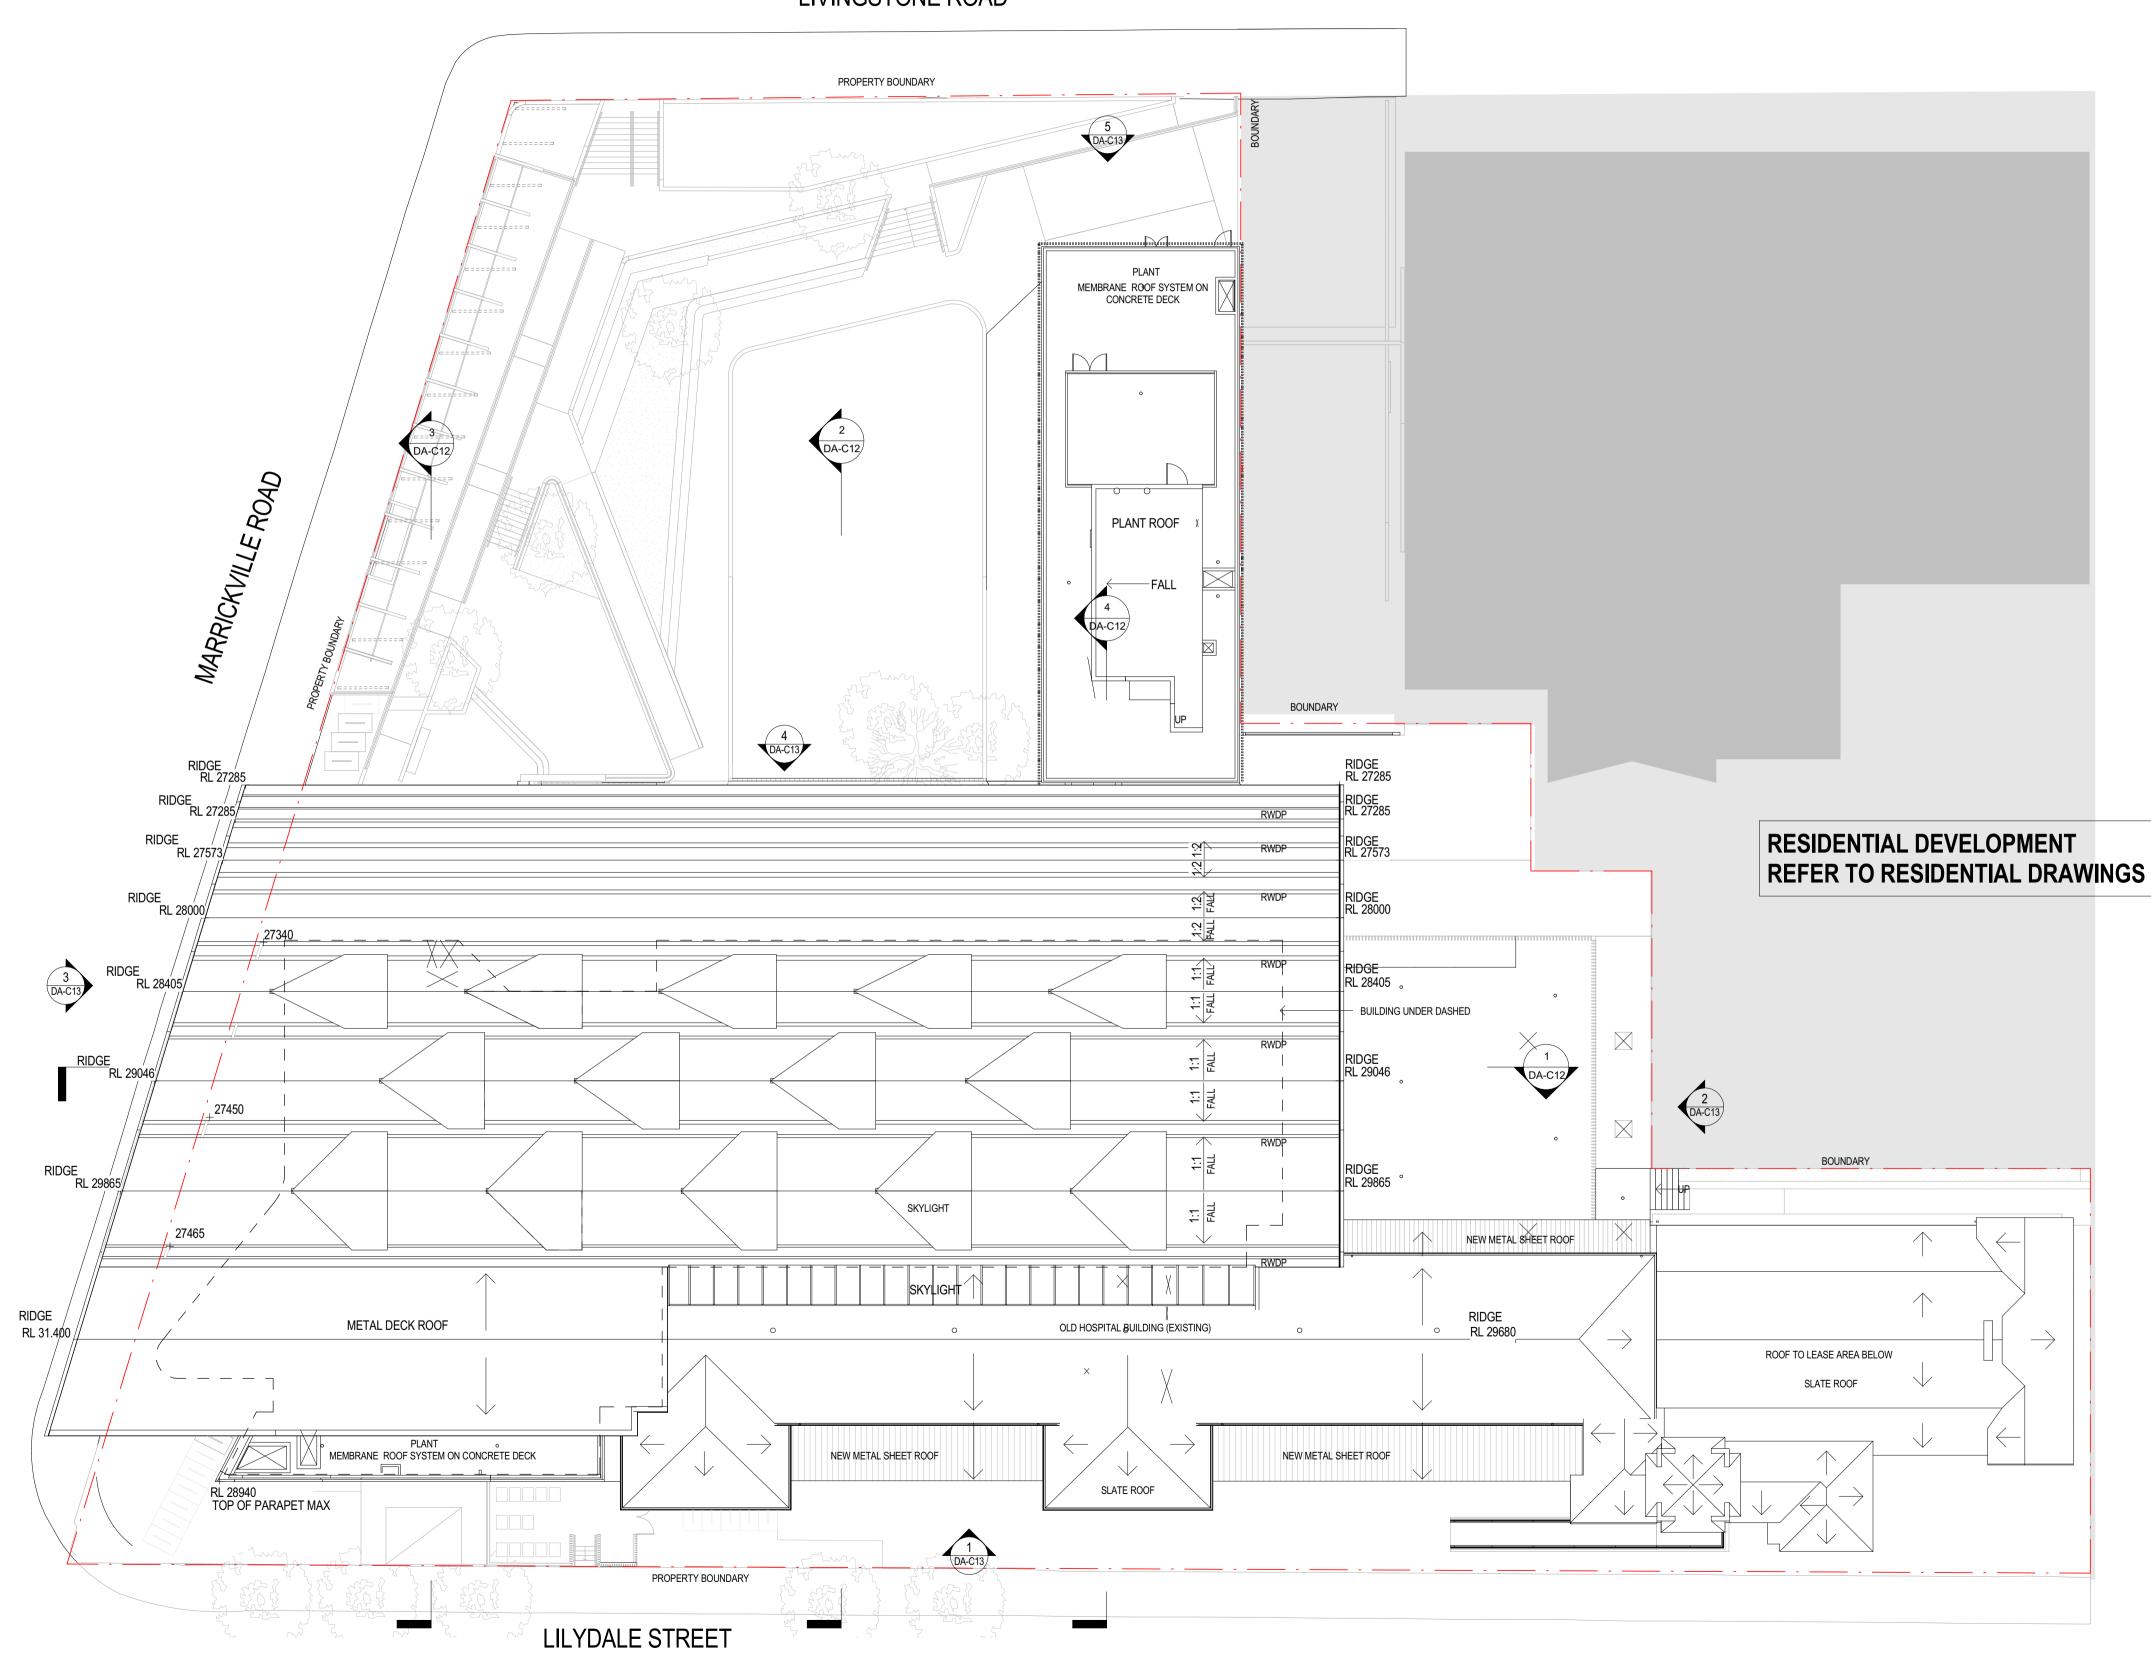

s1204004.mvl

PROJECT NORTH TRUE NORTH GRAPHIC SCALE

SCALE @ A1

DO NOT SCALE 1:200 STATUS

DESIGN DOCUMENTS DRAWING

COMMUNITY HUB ROOF PLAN

AR-DA-C11

C:\REVIT\_LOCAL2016\Marrickville Library\s1204004-AR-MVL\_Base Building\_ggennari.rvt 23/12/2016 3:04:56 PM