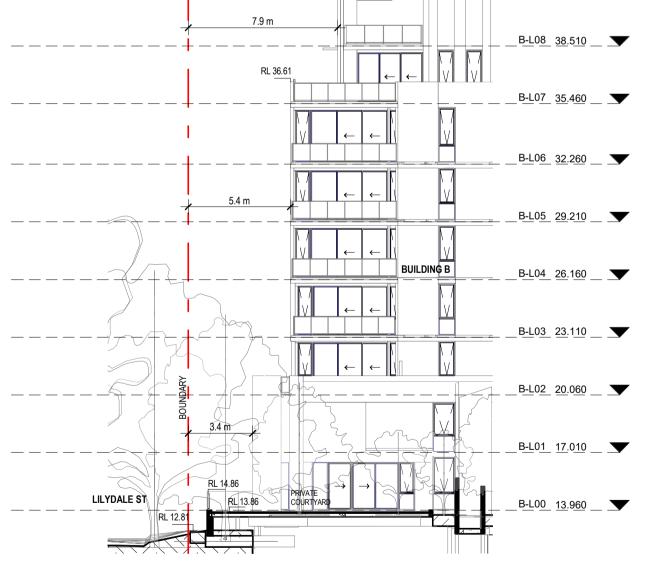

# **BOUNDARY SECTIONS**

Scale 1:100 -----2 0 date:20.12.2016 scale @ A1 1:200 job no:1.815 drawing no: DA-R29 rev: **4** 

5 Building B Lilydale St Section

RL 42.65

\_\_\_\_\_

\_\_\_\_\_

B-ROOF 41.610

date rev