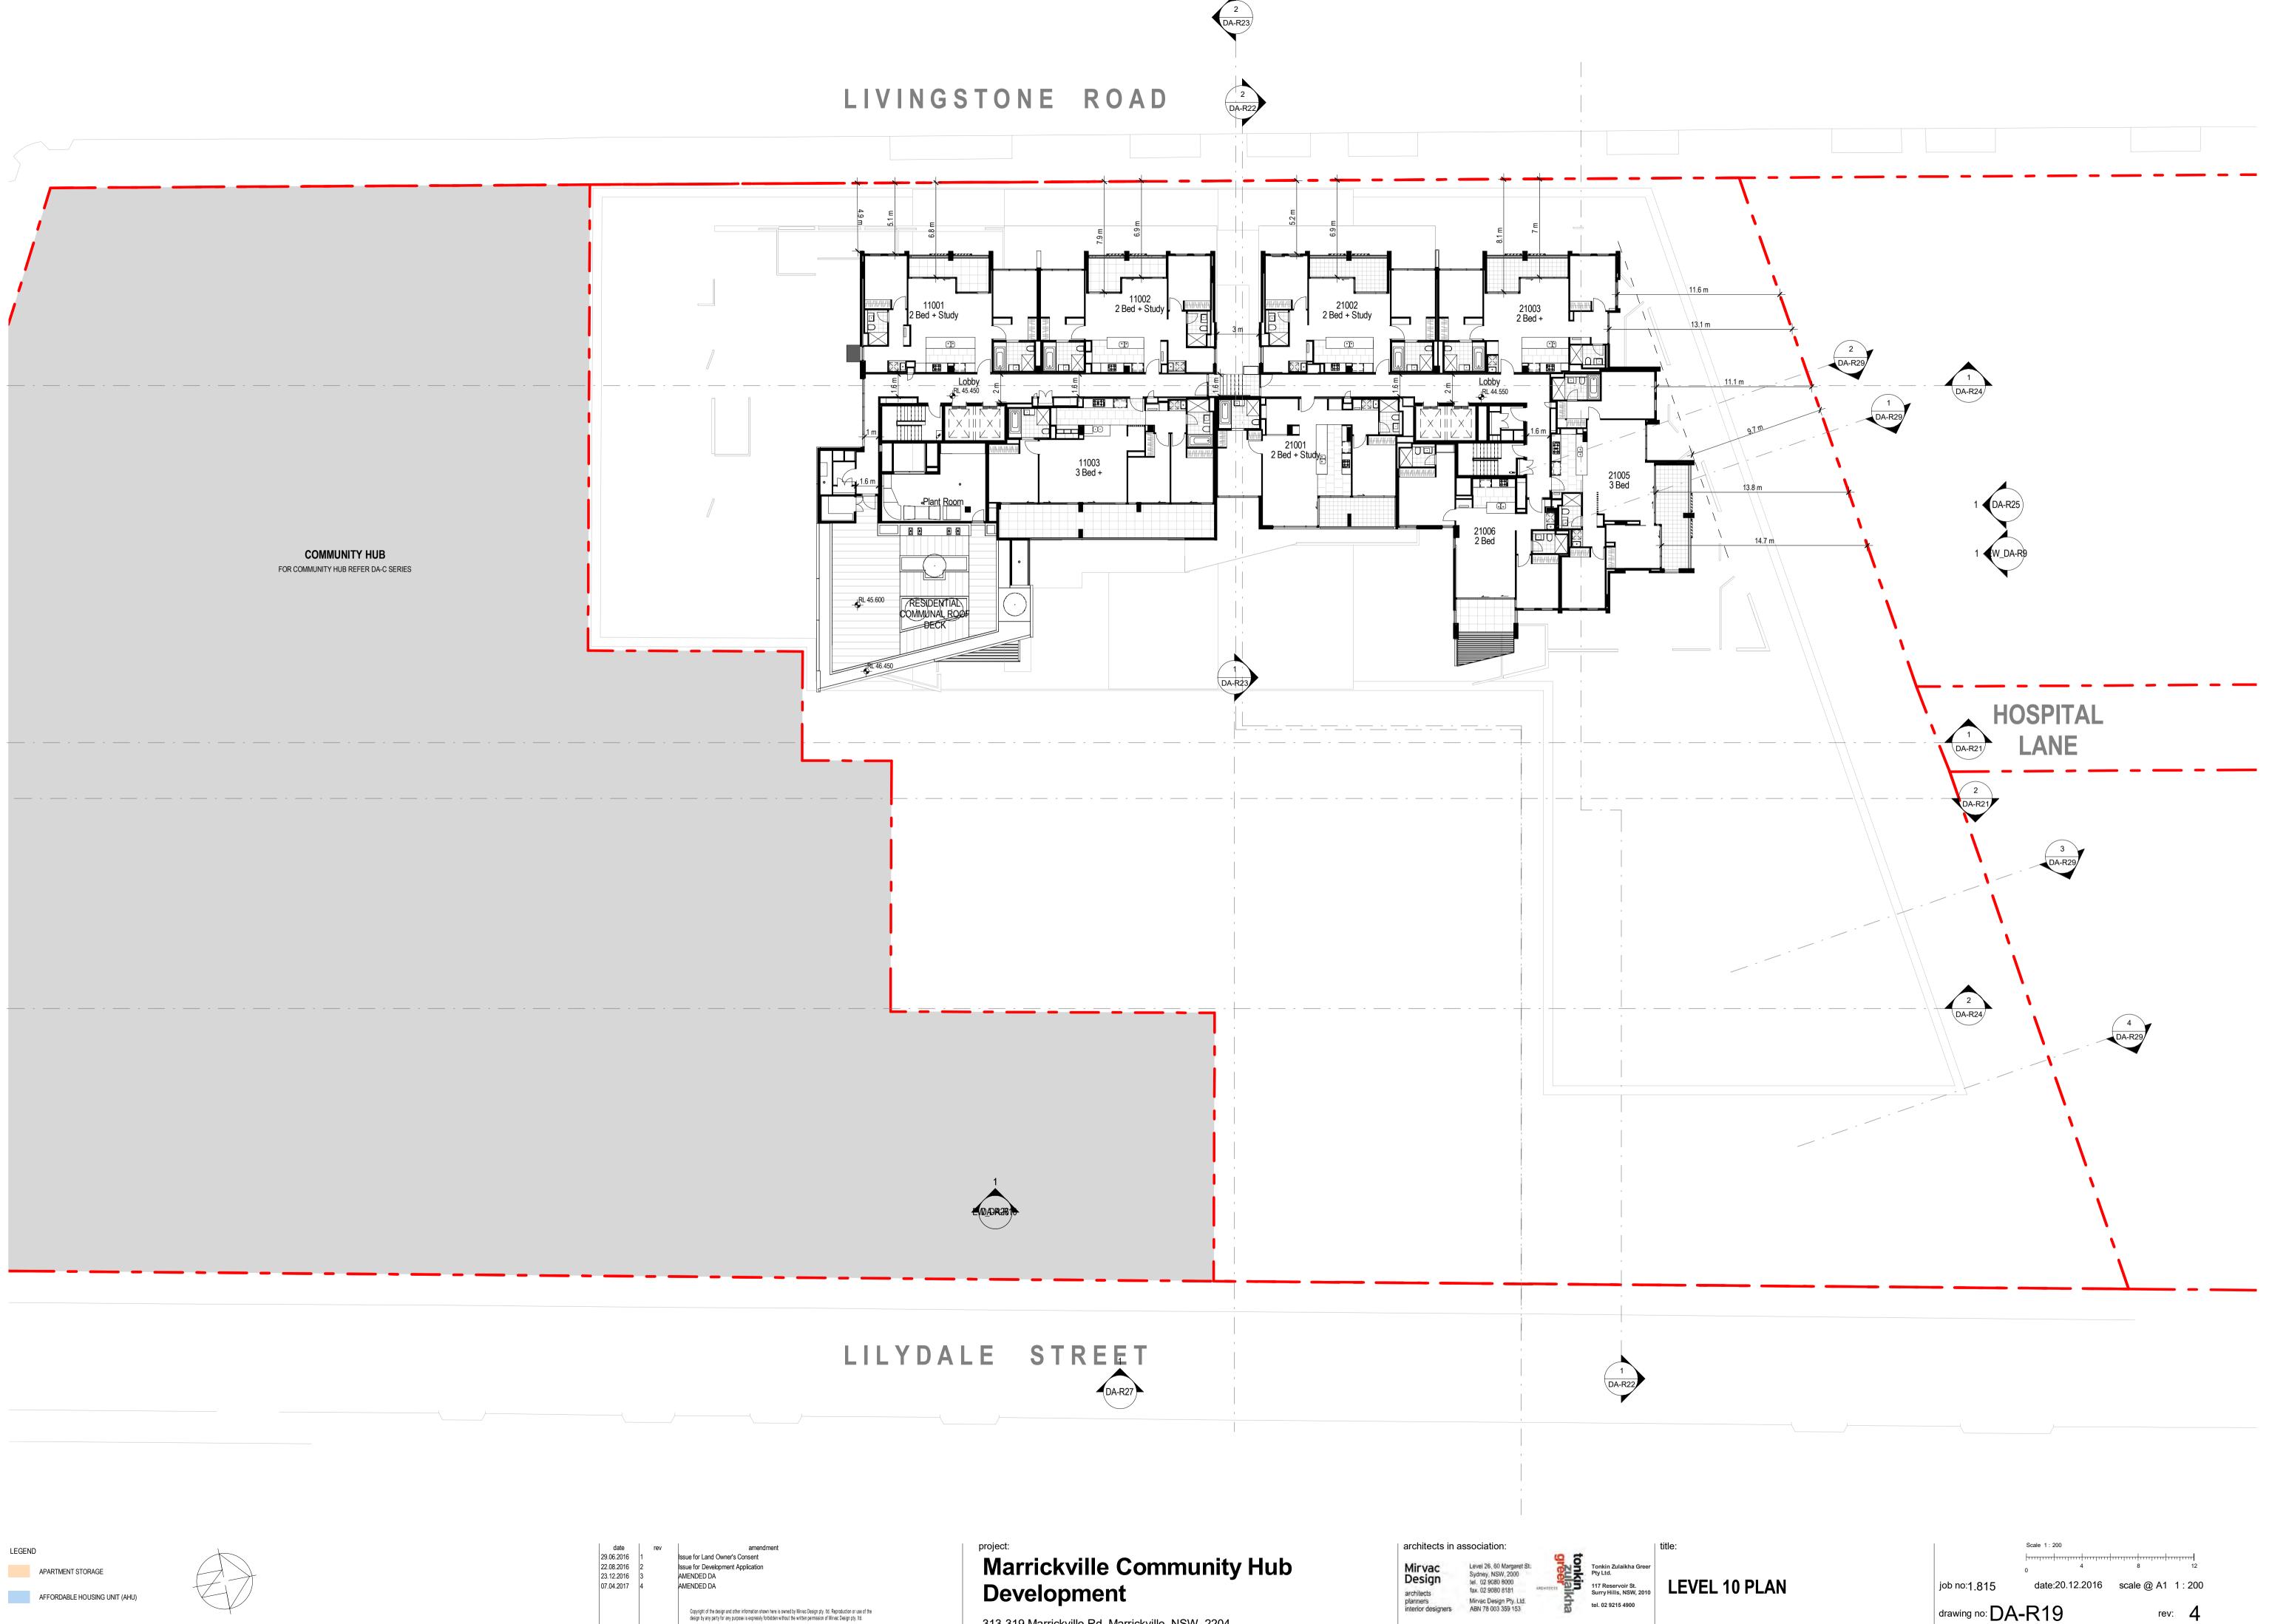

313-319 Marrickville Rd. Marrickville, NSW, 2204

|                           | Scale 1:20                                                                                            | 0          |            |         |
|---------------------------|-------------------------------------------------------------------------------------------------------|------------|------------|---------|
|                           | $\left\{ \cdot, $ |            | +          |         |
|                           | 0                                                                                                     | 4          | 8          | 12      |
| job no:1.815              | date:2                                                                                                | 20.12.2016 | scale @ A1 | 1 : 200 |
| drawing no: DA-R19 rev: 4 |                                                                                                       |            |            |         |

date29.06.2016122.08.2016223.12.2016307.04.20174 rev Issue for Land Owner's Consent Issue for Development Application AMENDED DA AMENDED DA

Copyright of the design and other information shown here is owned by Mirvac Design pty. Itd. Reproduction or use of the design by any party for any purpose is expressly forbidden without the written permission of Mirvac Design pty. Itd.