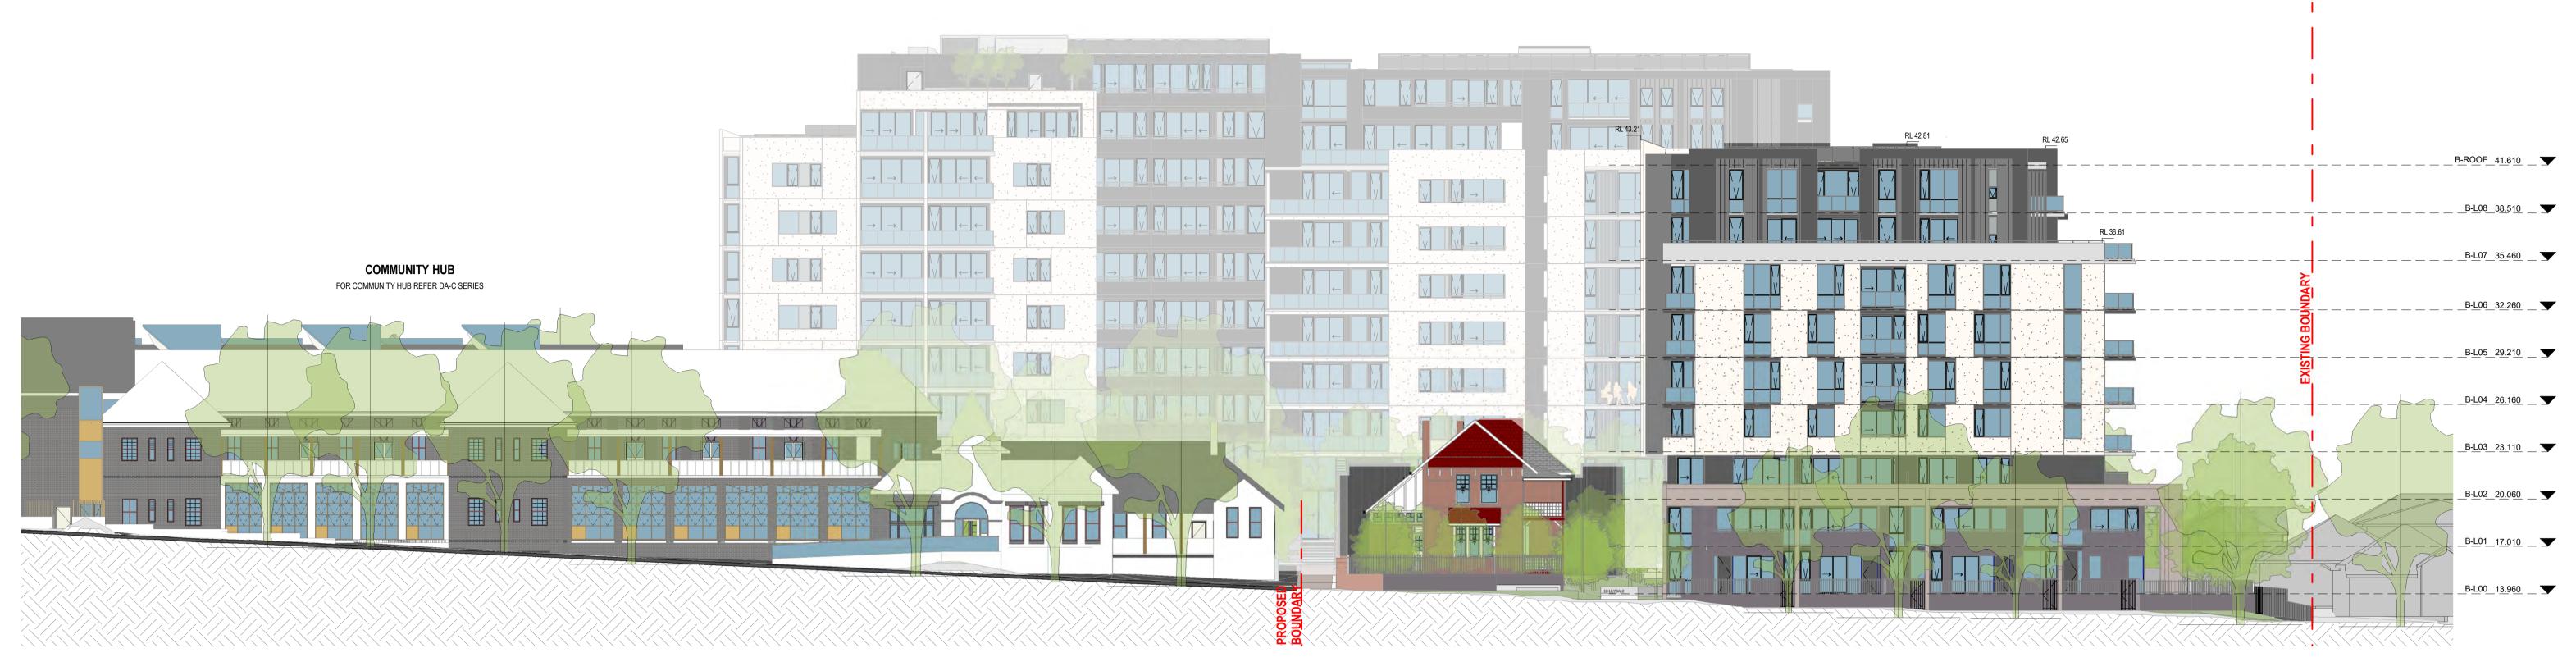

## project: Marrickville Community Hub Development

313-319 Marrickville Rd. Marrickville, NSW, 2204

2 Section through Building A with Building B South Elevation

amendment Issue for Land Owner's Consent Issue for Development Application AMENDED DA AMENDED DA

313-319 Marrickville Rd. Marrickville, NSW, 2204

| B-ROOF41.610                  |
|-------------------------------|
| B- <u>L08_38.510</u> <b>V</b> |
| B-L07_35.460 <b>V</b>         |
| B-L0632.260▼                  |
| B-L05_29.210 <b>V</b>         |
| B-L04_26.160 <b>V</b>         |
| B-L0323.110▼                  |
| B-L02_20.060▼                 |
| B-L0117.010▼                  |
| B-L0013.960▼                  |
|                               |