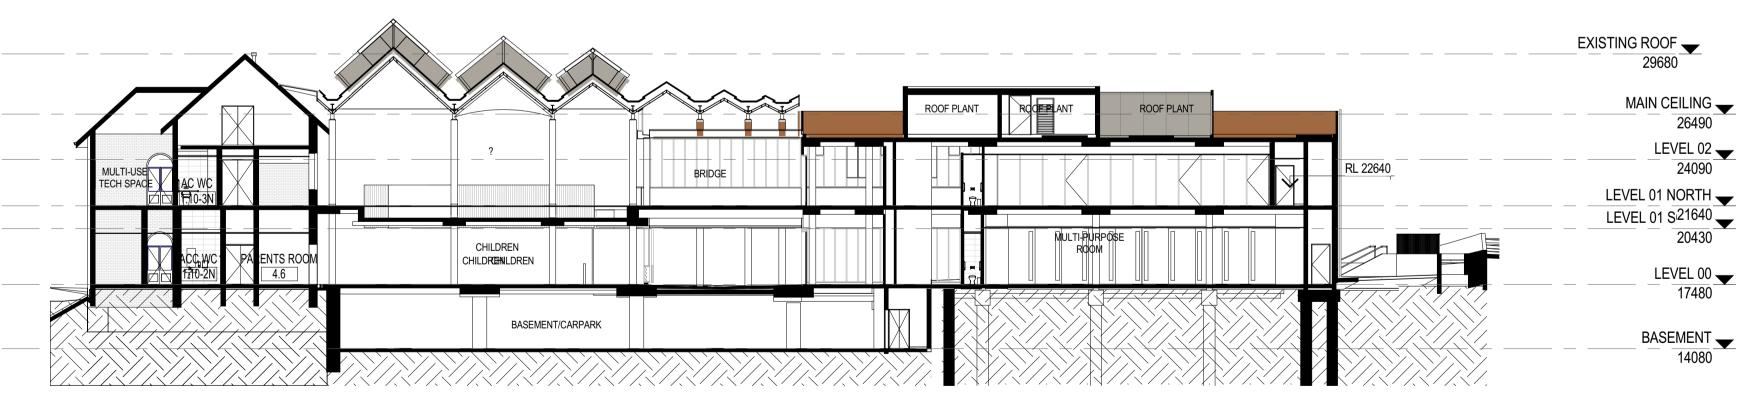

### COMMUNITY HUB SECTIONS

ISSUE

| AR-DA-C12 3 |  |
|-------------|--|
|-------------|--|

EXISTING ROOF 29680 MAIN CEILING 26490

LEVEL 02 🖵 24090 LEVEL 01 NORTH

LEVEL 01 S21640 20430 LEVEL 00

17480

14080