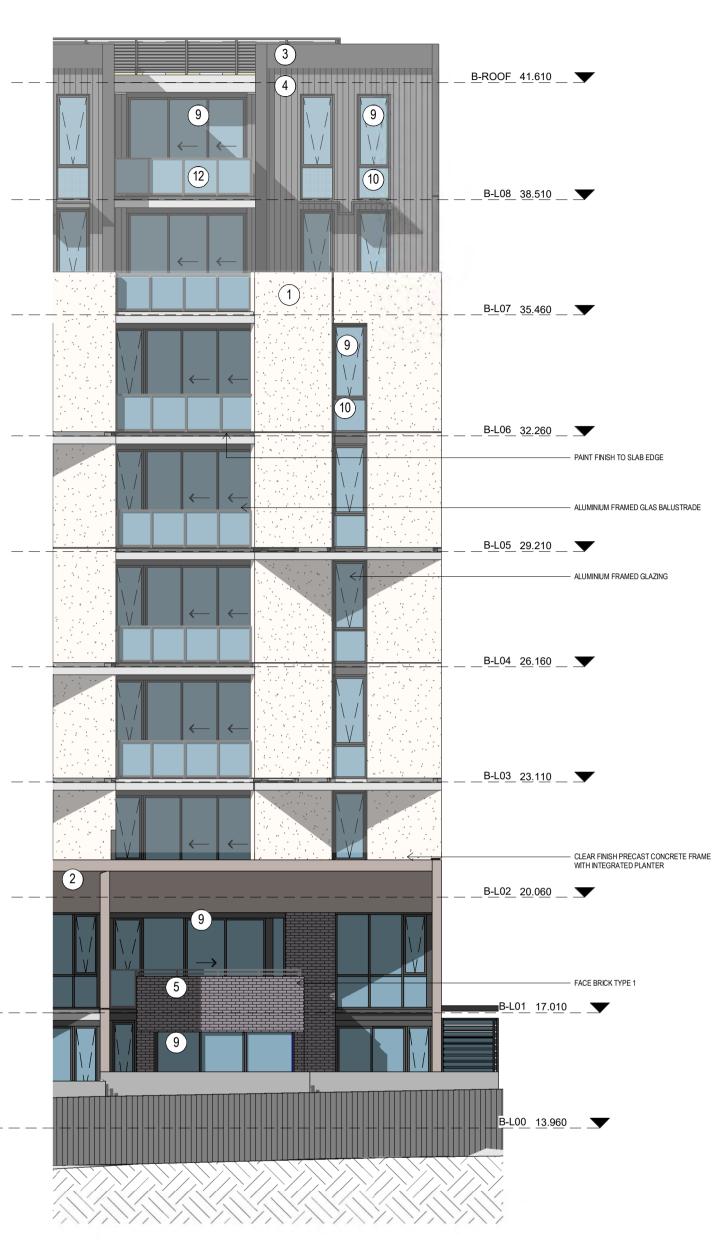

2 Detail\_North Elevation

# DETAIL ELEVATIONS AND FINISHES SCHEDULE

Scale 1 : 200 0 job no:1.815

8 12 4

date:20.12.2016 scale @ A1 As indicated

drawing no: DA-R27

rev: **4** 

9. ALUMINIUM FRAMED GLAZING, POWDERCOAT FINISH

- **10. ALUMINIUM FRAMED TRANSLUCENT** GLAZING, POWDERCOAT FINISH
- 11. ALUMINIUM FRAMED COLOURBACK
- GLAZING, POWDERCOAT FINISH 12. ALUMINIUM FRAMED GLASS BALUSTRADE,

8. FEATURED MASONRY

- POWDERCOAT FINISH 13. METAL FENCING 14. METAL CLADDING 15. PERFORATED METAL CLADDING