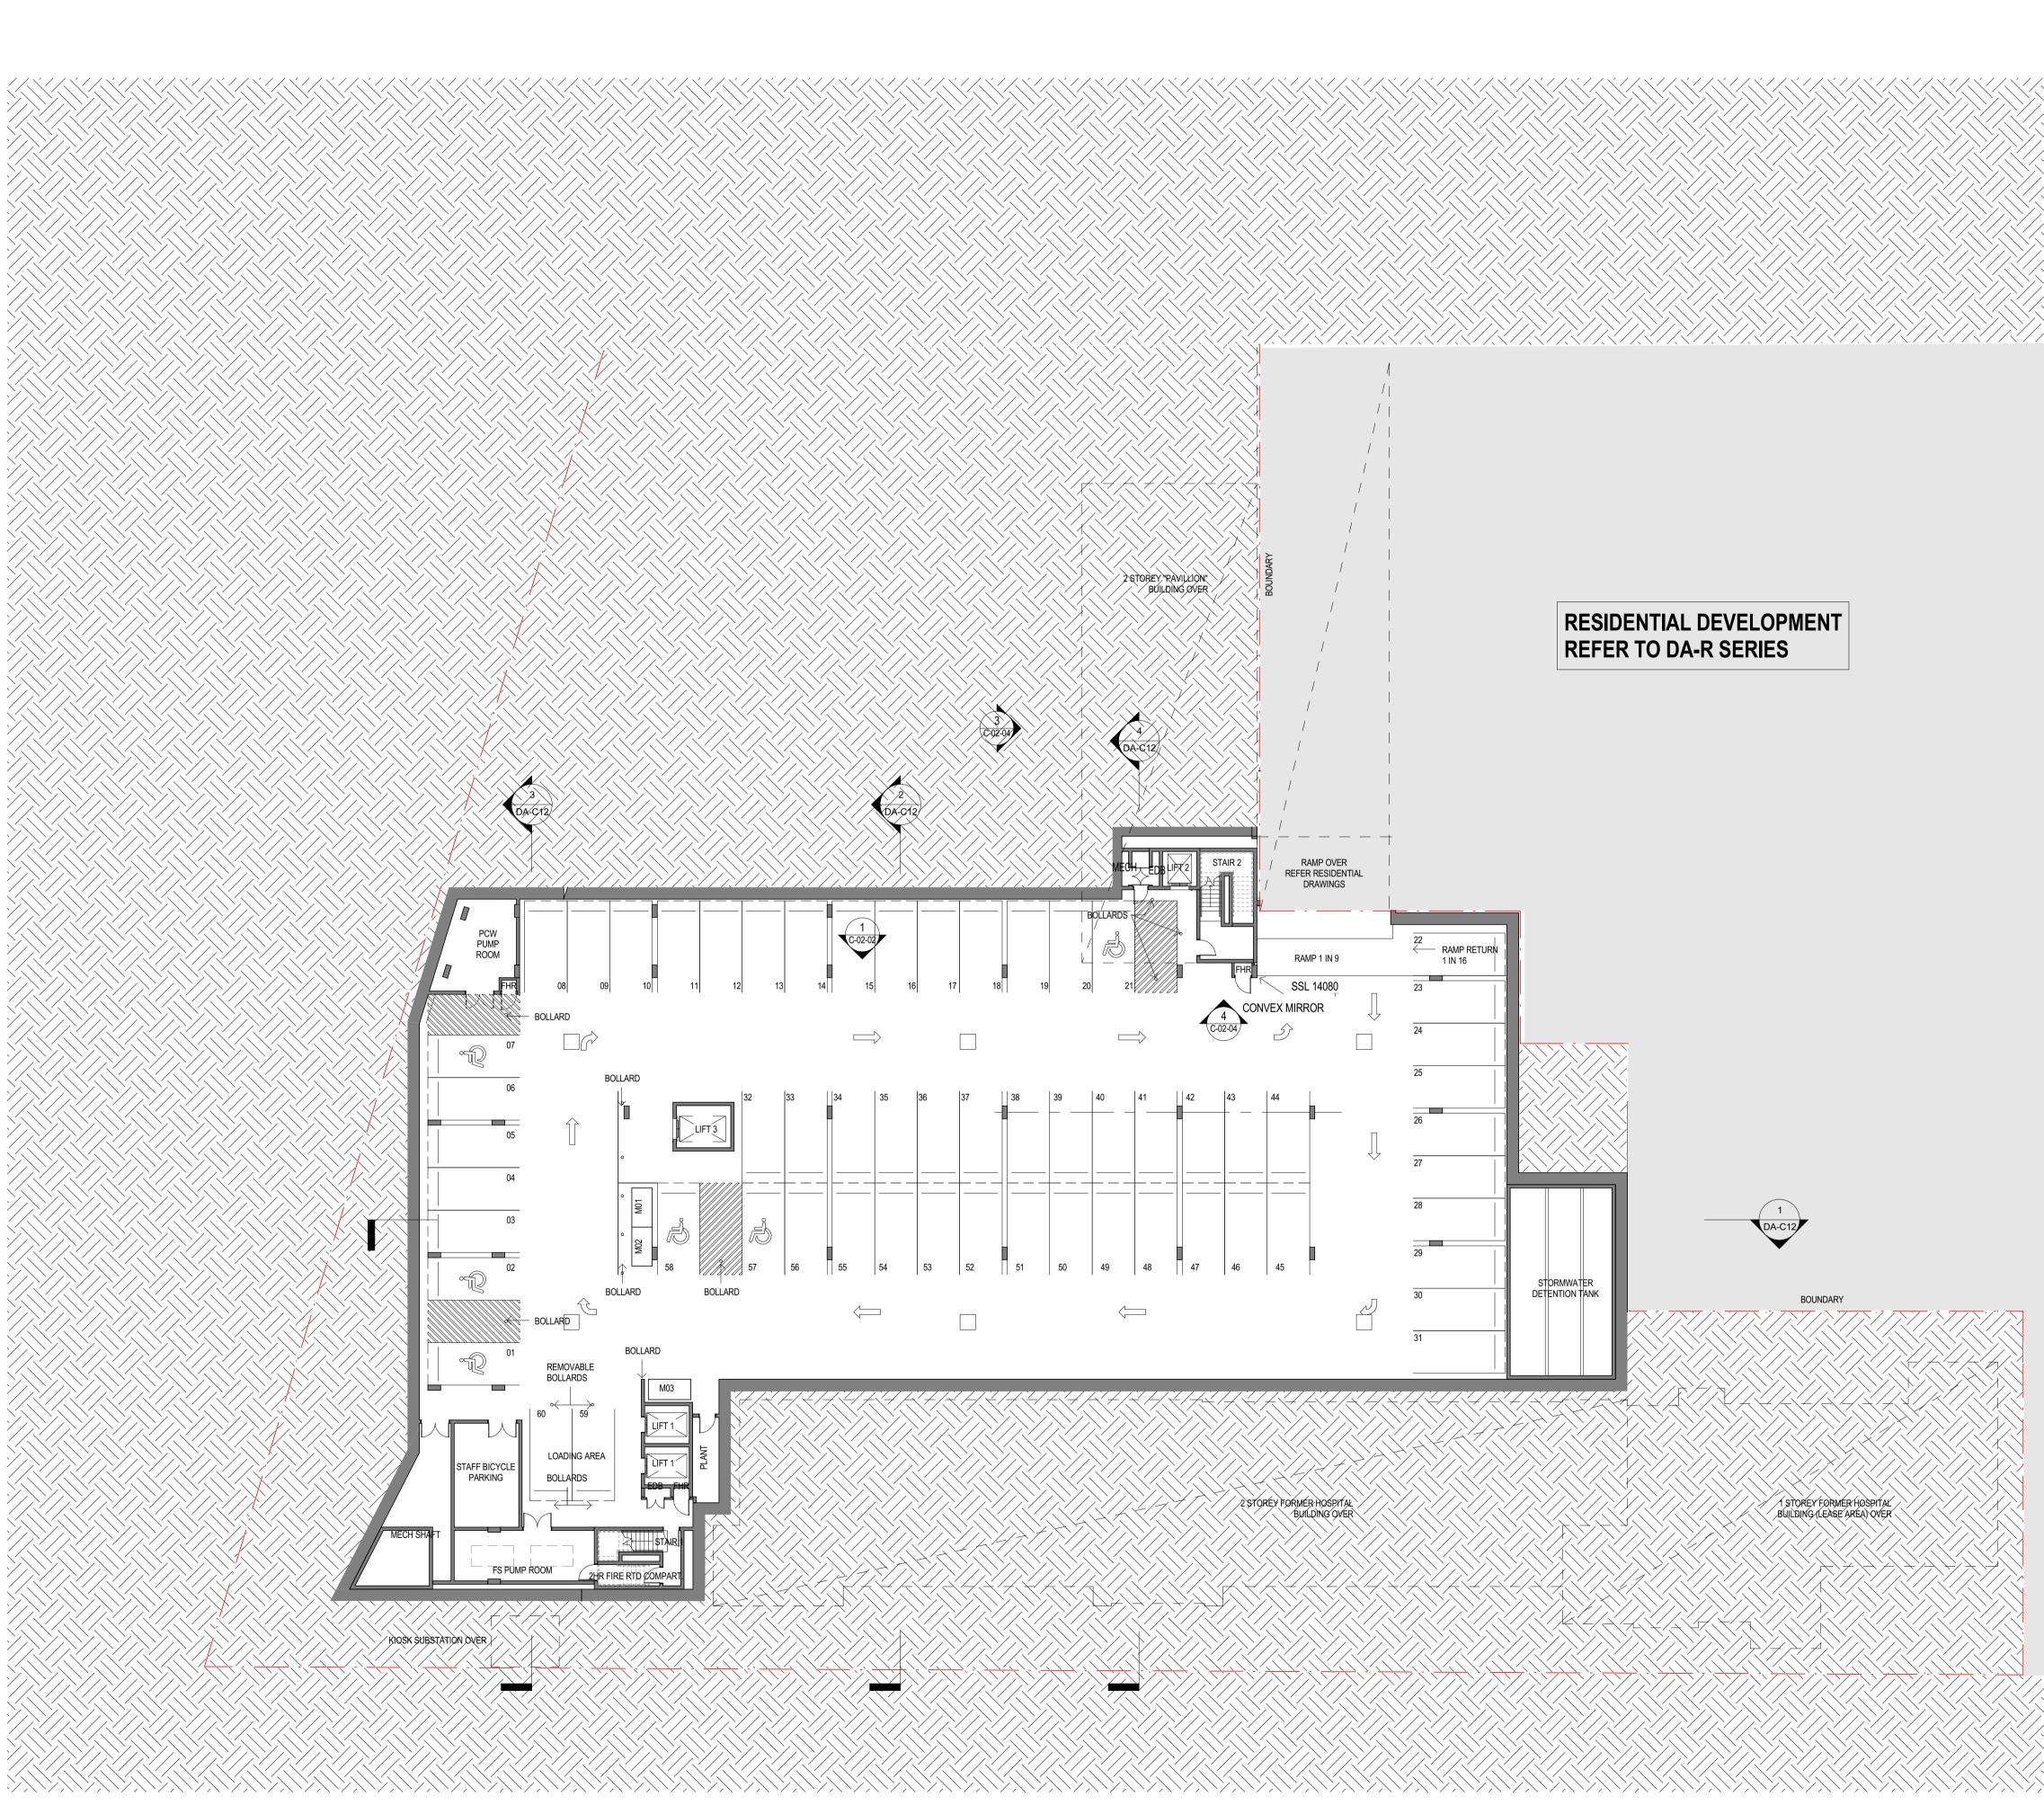

### COMMUNITY HUB BASEMENT

ISSUE

| AR-DA-C07 | 3 |
|-----------|---|
|           |   |

INTELLECTUAL PROPERTY INTELLECTORE PROPERTY COPYRIGHT BVN ARCHTECTURE PTY LIMITED. UNLESS OTHERWISE AGREED IN WRITING;ALL RIGHTS TO THIS DOCUMENT ARE SUBJECT TO PAYMENT IN FULL OF ALL BVN CHARGES;THIS DOCUMENT MAY ONLY BE USED FOR THE EXPRESS PURPOSE AND PROJECT FOR WHICH IT HAS BEEN CREATED AND DELIVERED, AS NOTIFIED IN WRITING BY BVN;AND THIS DOCUMENT MAY NOT BE OTHERWISE USED, OR COPIED. ANY UNAUTHORISED USE OF THIS DOCUMENT IS AT THE USER'S SOLE RISK AND WITHOUT LIMITING BVN'S RIGHTS THE USER RELEASES AND INDEMNIFIES BVN FROM AND AGAINST ALL LOSS SO ARISING.