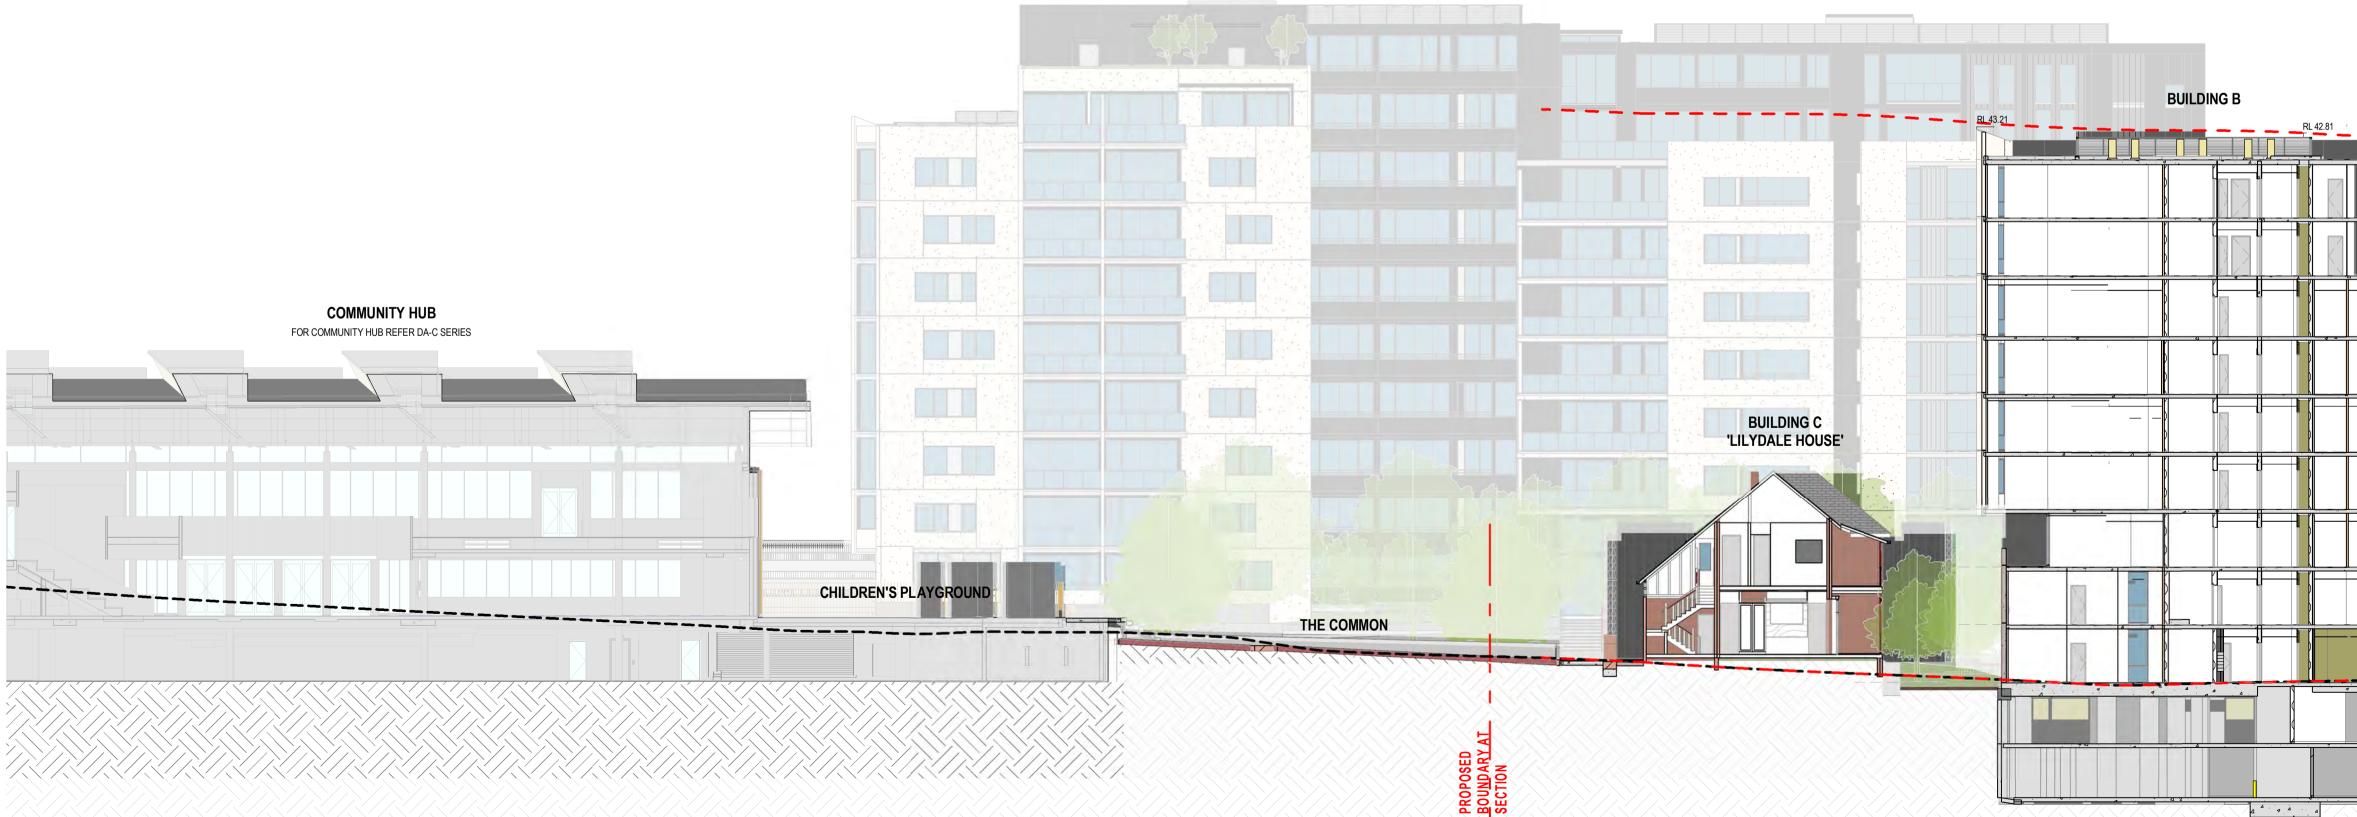

313-319 Marrickville Rd. Marrickville, NSW, 2204

| B-ROOF41.610                  |
|-------------------------------|
| B- <u>L08_38.510</u> <b>V</b> |
| B-L07_35.460 <b>V</b>         |
| B-L0632.260▼                  |
| B-L05_29.210 <b>V</b>         |
| B-L04_26.160 <b>V</b>         |
| B-L0323.110▼                  |
| B-L02_20.060▼                 |
| B-L0117.010▼                  |
| B-L0013.960▼                  |
|                               |

**SECTIONS 2** 

Scale 1:200 date:20.12.2016 scale @ A1 1 : 200 job no:1.815 drawing no: DA-R22 rev: **4** 