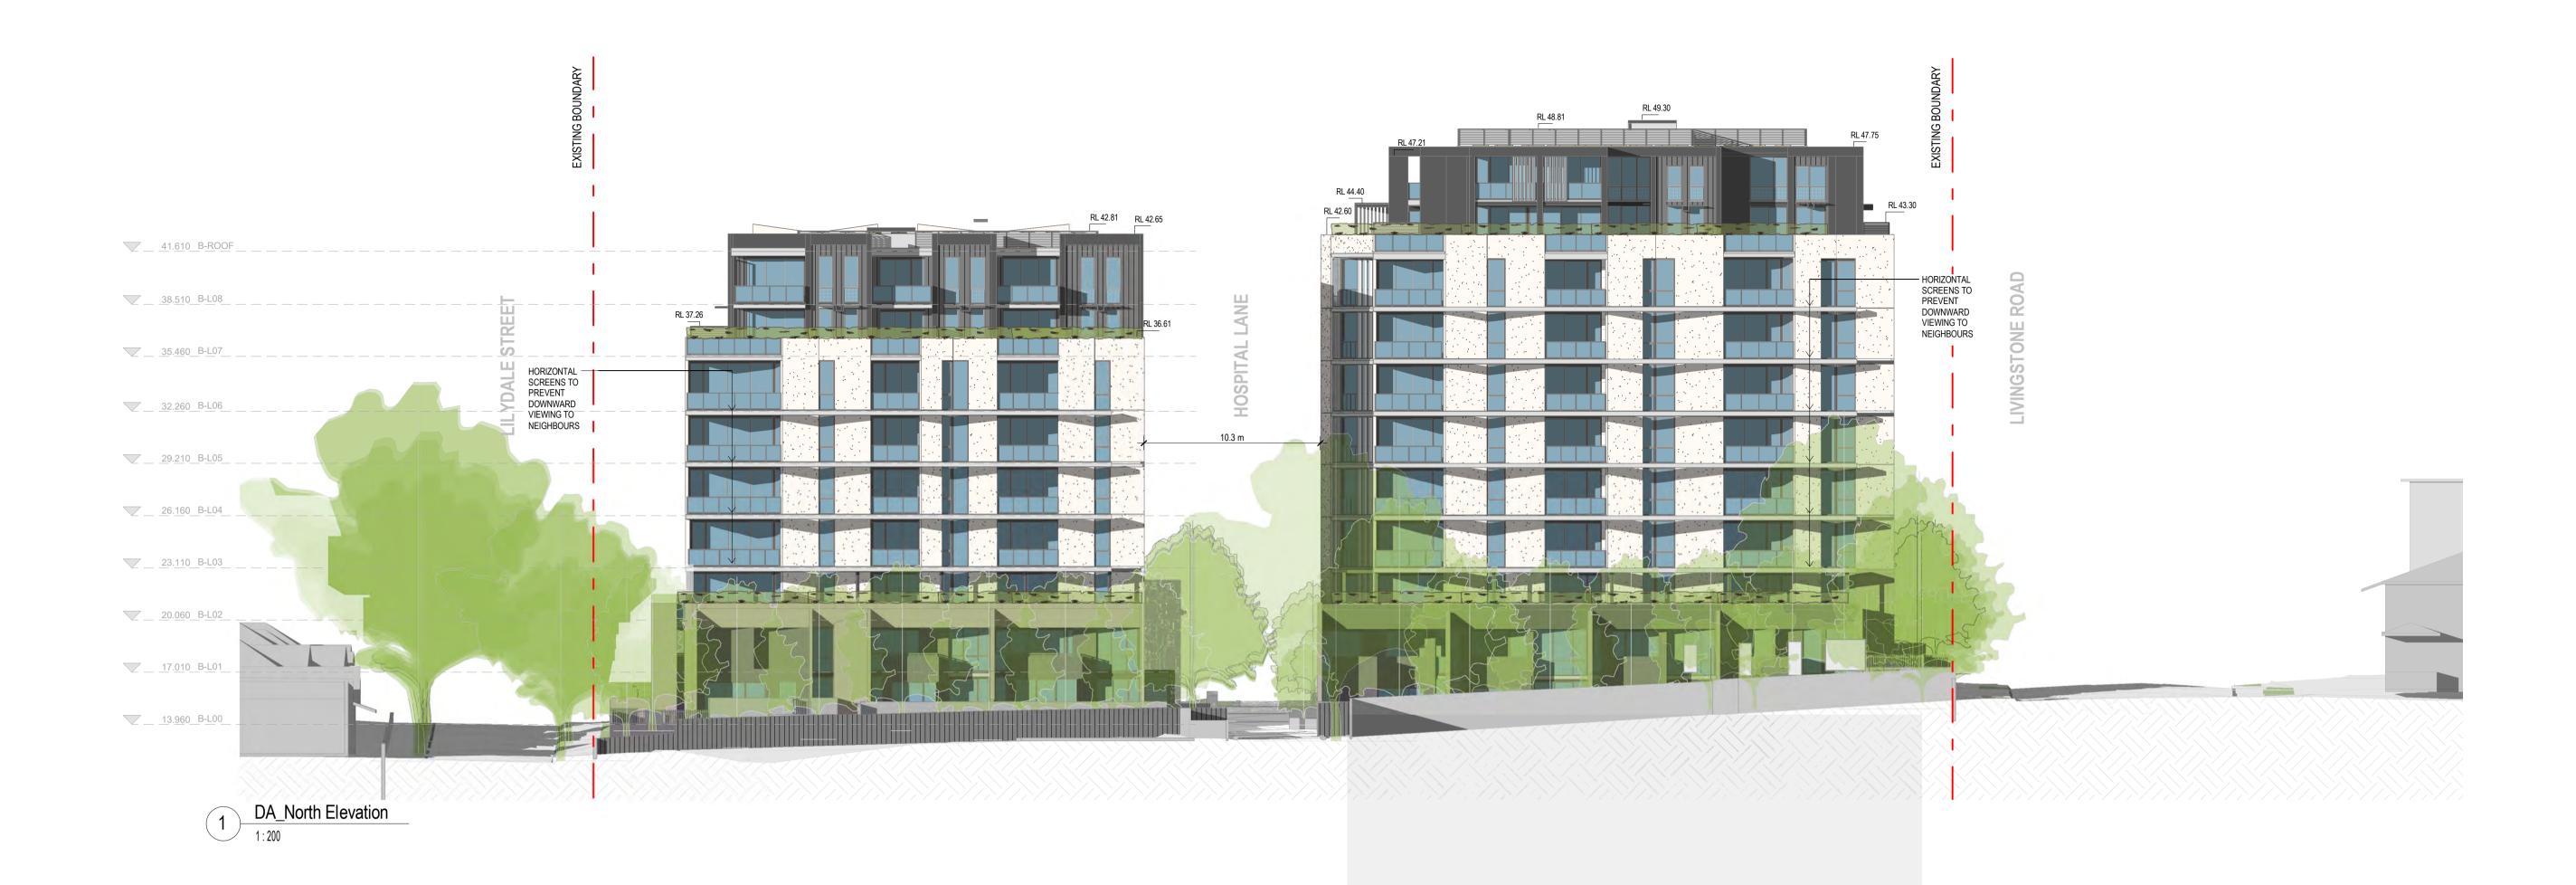

313-319 Marrickville Rd. Marrickville, NSW, 2204

| 29m LEP HEIGHT CONTROL                                                    |                                                                                                   |                      |                                                   |                     |
|---------------------------------------------------------------------------|---------------------------------------------------------------------------------------------------|----------------------|---------------------------------------------------|---------------------|
|                                                                           | A2-L09_41.500                                                                                     |                      |                                                   |                     |
| NEW HORIZONTAL<br>SCREENS TO PREVENT<br>DOWNWARD VIEWING<br>TO NEIGHBOURS | AQ   QQ - QQ QQQ                                                                                  |                      |                                                   |                     |
|                                                                           | <u>A2-L08_38.300</u>                                                                              |                      |                                                   |                     |
| <br>                                                                      | A2-L07_35.250                                                                                     |                      |                                                   |                     |
|                                                                           | A2-L0632.200                                                                                      |                      |                                                   |                     |
|                                                                           |                                                                                                   |                      |                                                   |                     |
| K                                                                         | <u>A2-L05_29.150</u>                                                                              |                      |                                                   |                     |
| R                                                                         |                                                                                                   |                      |                                                   |                     |
|                                                                           | 172<br>LIVINGSTONE RO                                                                             | DAD                  |                                                   |                     |
| EXISTING PLANTER                                                          | A2-L03_23.050                                                                                     |                      |                                                   |                     |
| 2 METRES TO PREVENT<br>OVERLOOKING FROM<br>TERRACES                       | A2-L02 20.000                                                                                     |                      |                                                   |                     |
|                                                                           |                                                                                                   | _ 14                 |                                                   |                     |
|                                                                           | A2-L01 16.950                                                                                     |                      |                                                   |                     |
|                                                                           | 7.<br>7.<br>7.<br>7.<br>7.<br>7.<br>7.<br>7.<br>7.<br>7.<br>7.<br>7.<br>7.<br>7                   |                      |                                                   | A2-L00 13.800       |
| DARY                                                                      |                                                                                                   |                      |                                                   | A-B01 10.750        |
| BOUNDARY                                                                  |                                                                                                   |                      |                                                   |                     |
|                                                                           |                                                                                                   |                      |                                                   | A-B02_7.850         |
|                                                                           |                                                                                                   |                      |                                                   |                     |
| RL42.65                                                                   |                                                                                                   |                      | DOI -                                             |                     |
|                                                                           |                                                                                                   | 29m LEP HEIGHT CONTR |                                                   | B-ROOF41.610        |
|                                                                           |                                                                                                   |                      | 3100                                              | B-L08_38.510        |
| RL 36.61                                                                  | NEW 1M WIDE PLANTER                                                                               |                      | 3050                                              | B 1 07 05 400       |
|                                                                           | NEW HORIZONTAL                                                                                    |                      | 3300                                              | <u>B-L07_35.460</u> |
|                                                                           | DOWNWARD VIEWING<br>TO NEIGHBOURS                                                                 |                      | ·                                                 | <u>B-L06_32.260</u> |
| 4                                                                         |                                                                                                   |                      | 3050                                              | B-L05 29.210        |
|                                                                           |                                                                                                   |                      | 3050                                              |                     |
|                                                                           |                                                                                                   |                      |                                                   | B-L04_26.160        |
|                                                                           |                                                                                                   |                      | 3020                                              | B-L03_23.110        |
|                                                                           | EXISTING PLANTER INCREASED<br>IN DEPTH TO MIN 2 METRES TO<br>PREVENT OVERLOOKING FROM<br>TERRACES | ALL AND              | 3050                                              |                     |
|                                                                           | 5810                                                                                              | 28A LILYDALE         | 3050                                              | B-L02_20.060        |
|                                                                           | 55-1                                                                                              | STREET               | 90<br>                                            | B-L01_17.010        |
|                                                                           | - Contraction                                                                                     |                      | 3050                                              | B-L0013.960 🔍       |
|                                                                           |                                                                                                   |                      | +-                                                |                     |
|                                                                           | BOUNDARY AT SECT                                                                                  |                      |                                                   |                     |
|                                                                           | DARY                                                                                              |                      |                                                   |                     |
|                                                                           |                                                                                                   |                      |                                                   |                     |
|                                                                           |                                                                                                   |                      |                                                   |                     |
|                                                                           |                                                                                                   |                      |                                                   |                     |
|                                                                           |                                                                                                   |                      |                                                   |                     |
|                                                                           |                                                                                                   | Sca                  | ale 1: 200<br>+++++++++++++++++++++++++++++++++++ |                     |