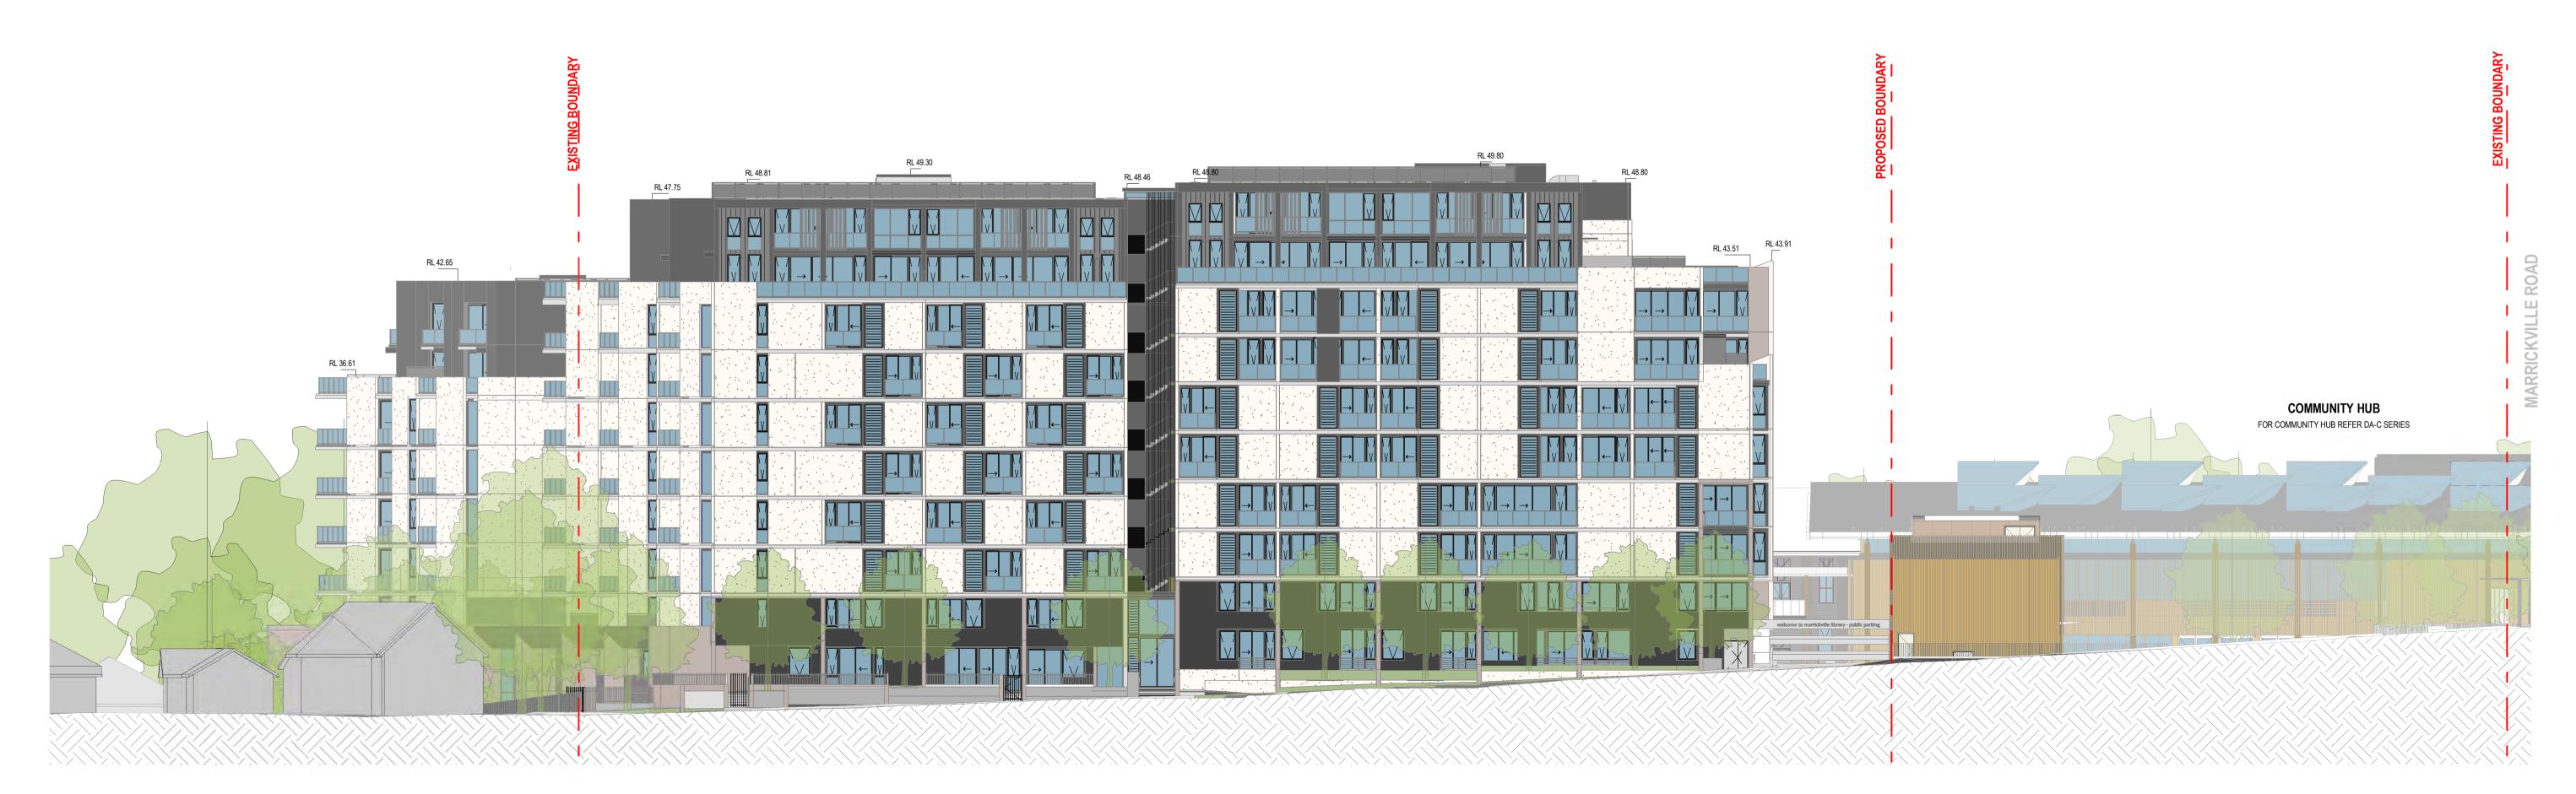

\_\_\_\_\_A2-ROOF\_\_\_ 47.610 \_\_\_\_\_\_

\_\_\_\_\_A2-L10\_44.550 \_\_\_\_

**SECTIONS 4** 

rev: 5

drawing no: DA-R24

2 DA\_South Elevation (Marrickville Road)

313-319 Marrickville Rd. Marrickville, NSW, 2204

**NORTH & SOUTH ELEVATIONS** 

Scale 1:200 date:04.07.2017 scale @ A1 1 : 200 job no:1.815

drawing no: DA-R25

rev: 5

1 DA\_East Elevation (Lilydale Street)

2 DA\_West Elevation (Livingstone Rd)

313-319 Marrickville Rd. Marrickville, NSW, 2204