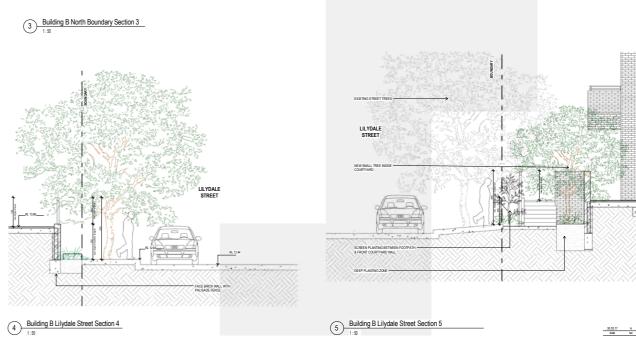

# **BOUNDARY SECTIONS**

Scale 1:100 -----2 0 date:20.12.2016 scale @ A1 1:200 job no:1.815 drawing no: DA-R29 rev: **4** 

5 Building B Lilydale St Section

RL 42.65

\_\_\_\_\_

\_\_\_\_\_

B-ROOF 41.610

date rev

3 METRE

Building B Context Section with Lilydale Street neighbours

date:04.07.2017 scale @ A1 1 : 100

drawing no: DA-R30

job no:1.815

rev:

INTELLECTUAL PROPERTY INTELLECTOAL PROPERTY COPYRIGHT BVN ARCHITECTURE PTY LIMITED. UNLESS OTHERWISE AGREED IN WRITING;ALL RIGHTS TO THIS DOCUMENT ARE SUBJECT TO PAYMENT IN FULL OF ALL BVN CHARGES;THIS DOCUMENT MAY ONLY BE USED FOR THE EXPRESS PURPOSE AND PROJECT FOR WHICH IT HAS BEEN CREATED AND DELIVERED, AS NOTIFIED IN WRITING BY BVN;AND THIS DOCUMENT MAY NOT BE OTHERWISE USED, OR COPIED. ANY UNAUTHORISED USE OF THIS DOCUMENT IS AT THE USER'S SOLE RISK AND WITHOUT LIMITING BVN'S RIGHTS THE USER RELEASES AND INDEMNIFIES BVN FROM AND AGAINST ALL LOSS SO ARISING.