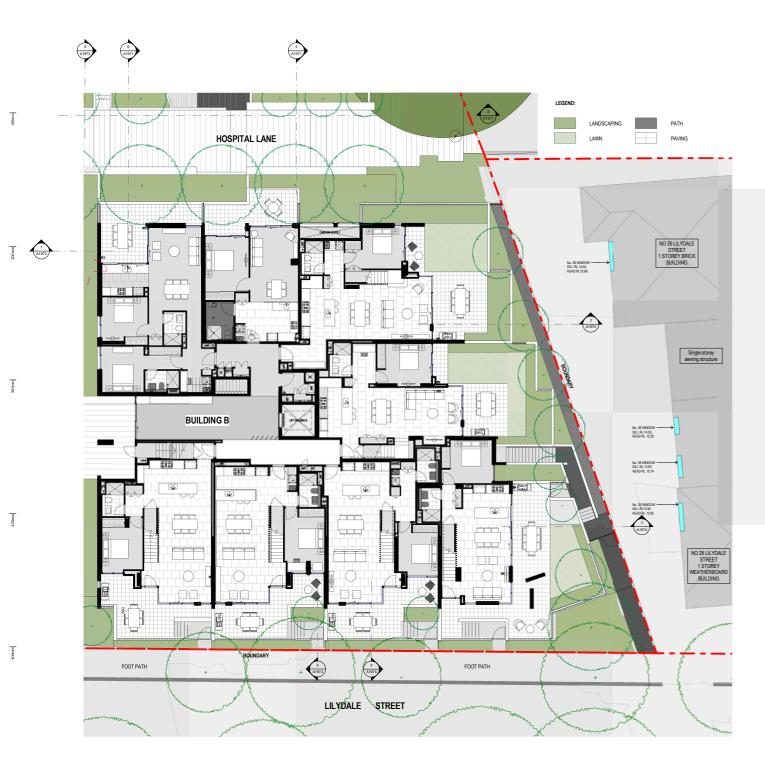

#### COMMUNITY HUB ELEVATIONS

AR-DA-C13

C:\REVIT\_LOCAL2016\Marrickville Library\s1204004-AR-MVL\_Base Building\_ggennari.rvt 23/12/2016 3:06:07 PM

ISSUE

300mm

500mm

1 Landscape Plan Building B

0mm E