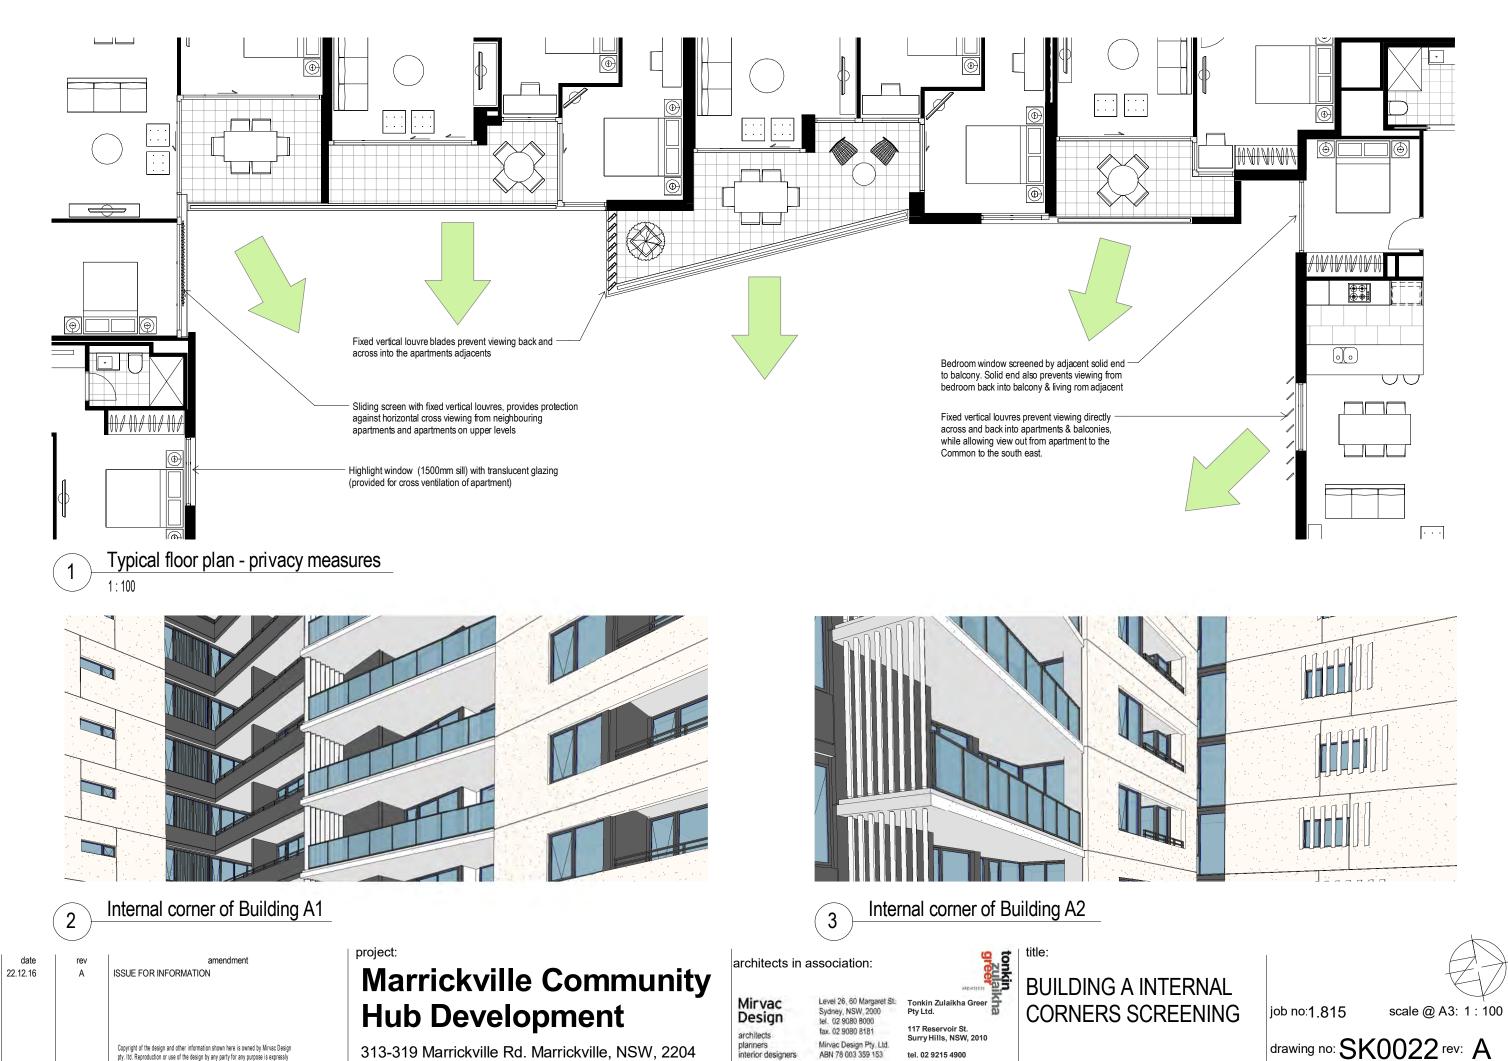

alakha Green in collectuation with Minac Design Ē Mirvac Level 20: 200 George 20. Design biological descent and a second a mirvac Mirvac

# Marrickville Community Hub Development

313-319 Marrickville Rd. Marrickville, NSW, 2204

### BUILDING B LANDSCAPE SECTIONS

PRELIMINARY DRAWING THIS DRAWING IS WORK IN PROGRESS, NOT COORDINATED CT TO FURTHER REFINEMENT. THE II



### Intergrated wall lighting



## Pole Lighting



## Tree Uplighting



**ASPECT Studios**<sup>™</sup>



00 Annexure 1u Entry Lobby Plan Revision A









amendment ISSUE FOR INFORMATION ISSUE FOR INFORMATION





313-319 Marrickville Rd. Marrickville, NSW, 2204

# PUBLIC DOMAIN LEVELS

drawn: Author approved Approver

job no:1.815

0

Scale 1 : 200 4 8

# date:10.10.2016 scale @ A1: 1 : 250 drawing no: SK0027

rev: B



13/01/2017 10:47:11 AM

date

pty. Itd. Reproduction or use of the design by any party for any purpose is expressly forbidden without the written permission of Mirvac Design pty. Itd.

+

drawing no: SK0022 rev: A



100mm



400mm

500mm







**GENERAL NOTES - METALWORK** 

<u>1. Drawing References</u> The Contractor must refer to other relevant documents including but not limited to the following: 1.1 Structural Engineer drawings and specifications 1.2 General Arrangement drawings

1.3 Concrete and Precast Concrete drawings 1.4 Dry Wall & Overall setout

1.5 Window, Door & other details

2. Other References Design Compliance: refer to Architectural and Structural Consultants specification Structural Adequacy Compliance: Subcontractor is to provide a certificate of structural adequacy