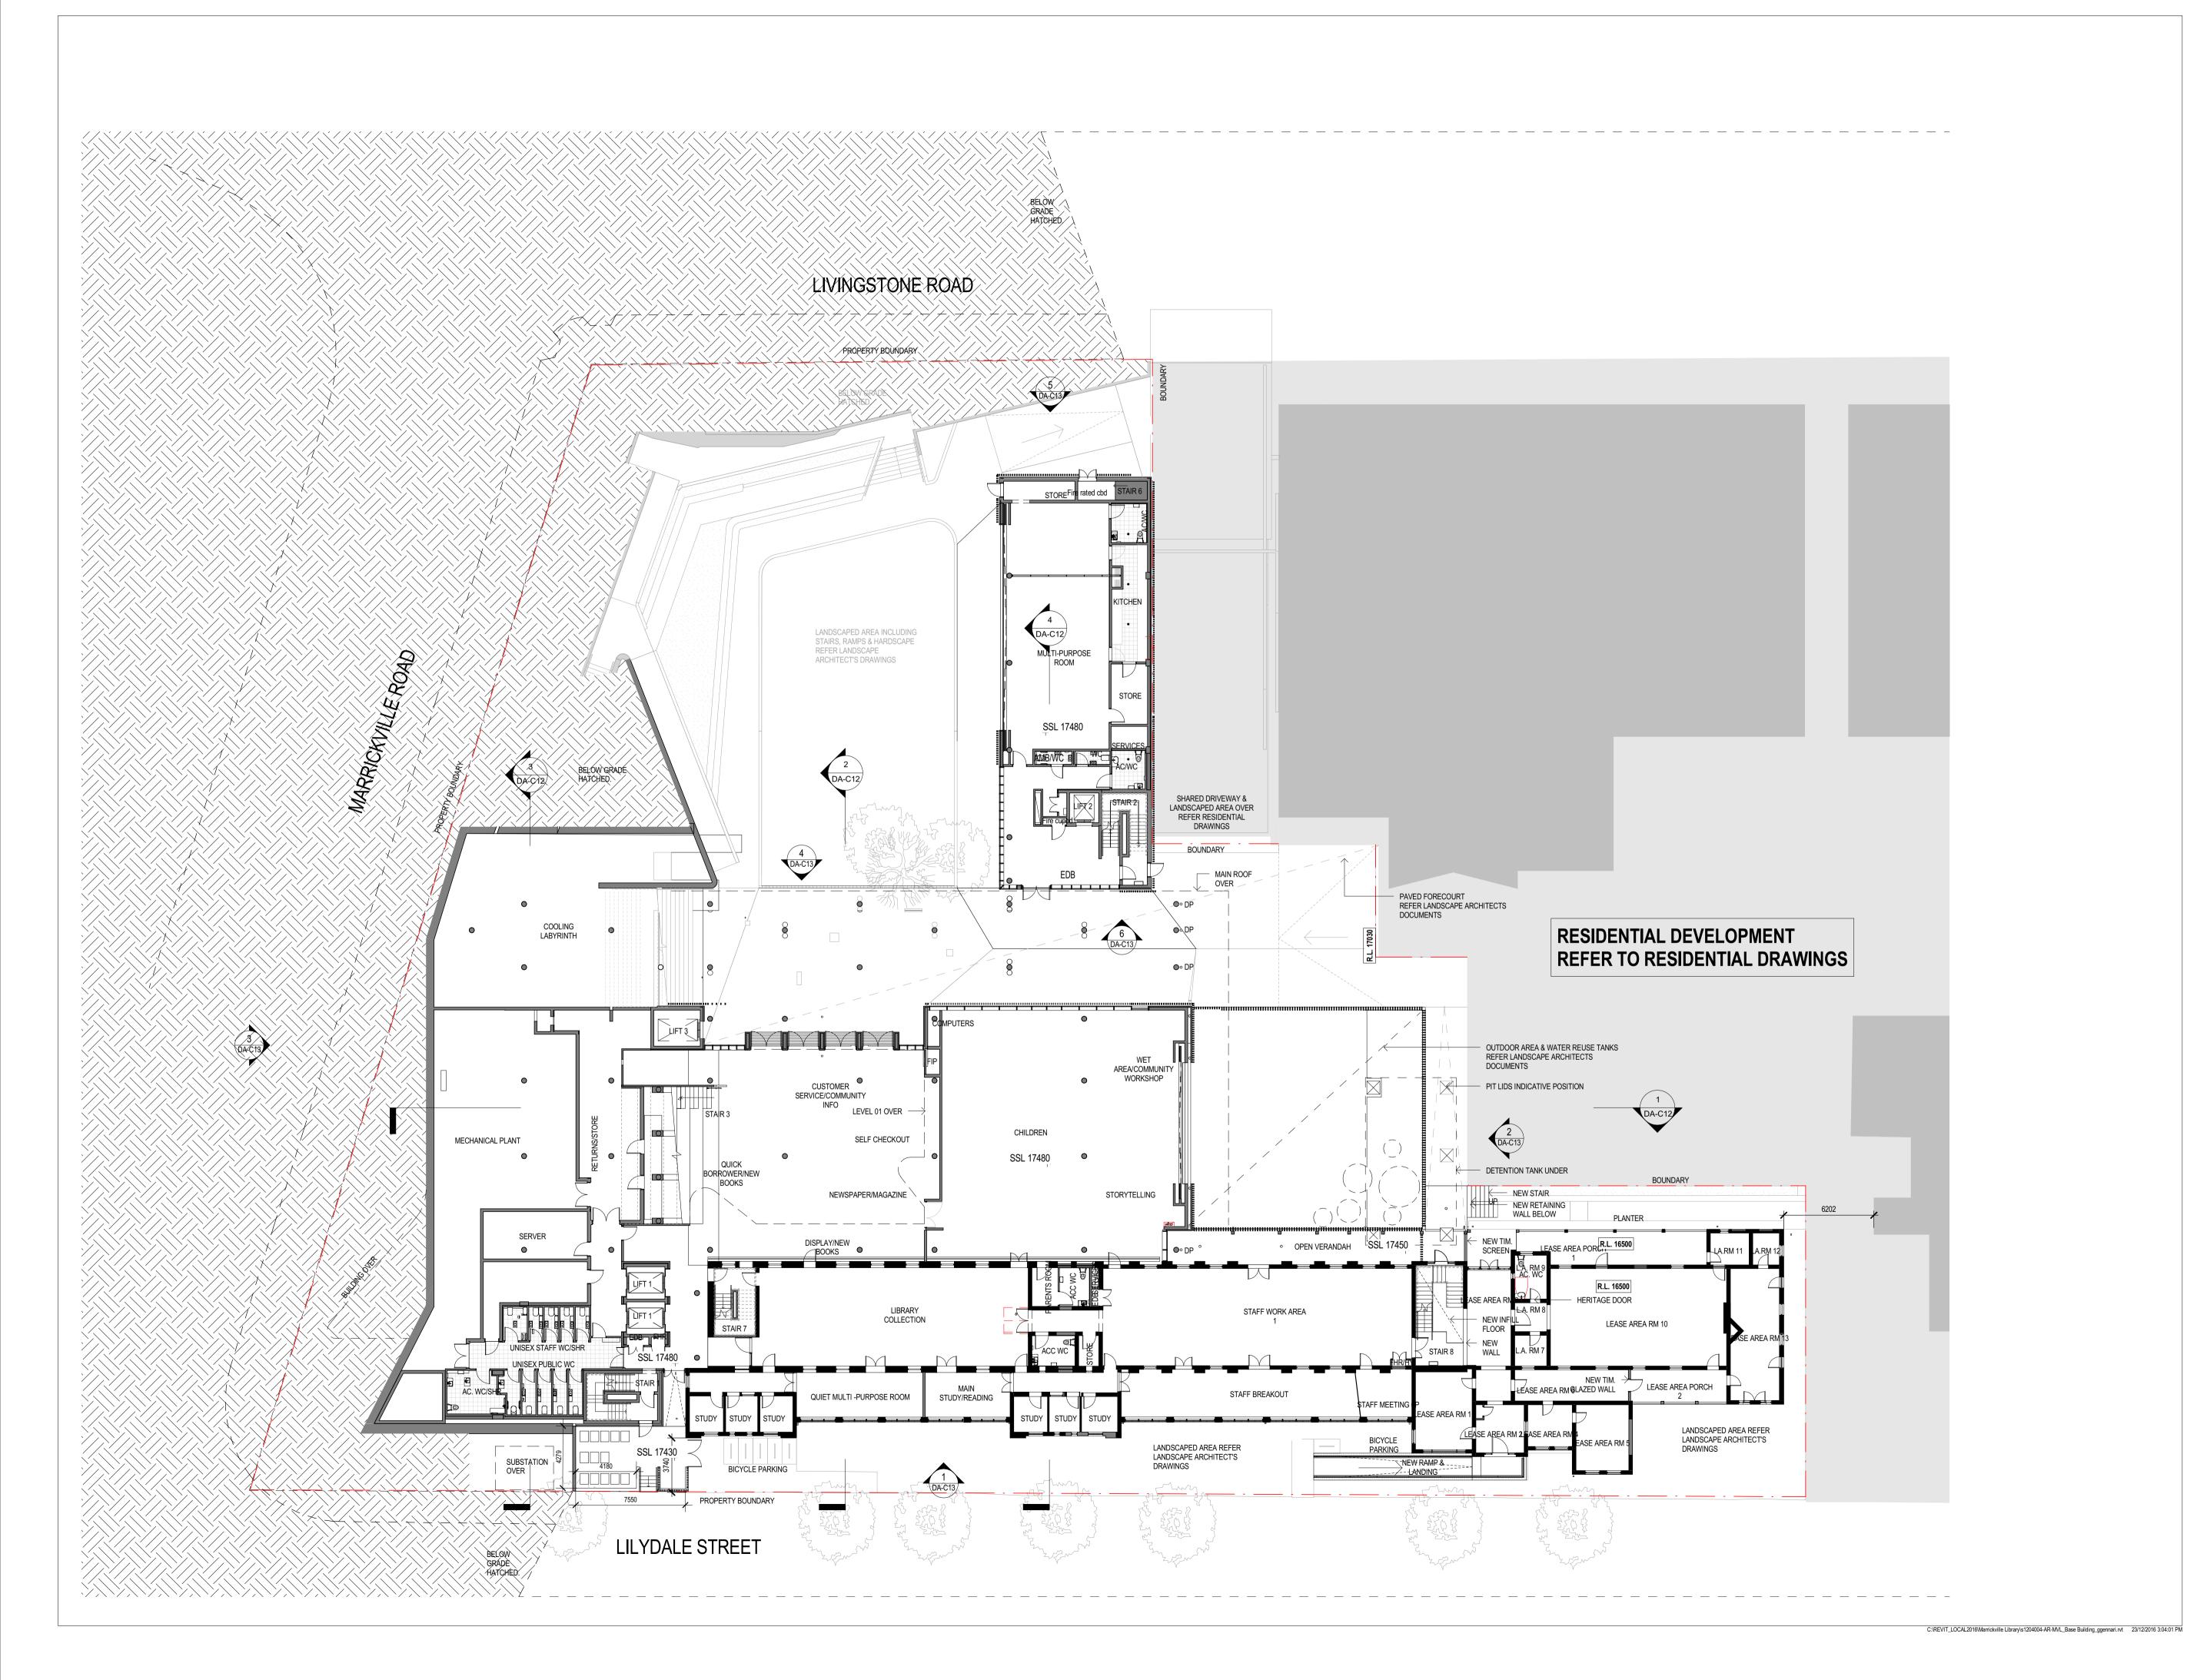

### COMMUNITY HUB L00 PLAN

ISSUE

| AR-DA-C08 | 3 |
|-----------|---|
|           |   |

| PUBLIC ARTWORK<br>STRATEGY LEGEND |                                     |  |  |  |
|-----------------------------------|-------------------------------------|--|--|--|
|                                   | HOSPITAL LANE INLAY<br>PAVING       |  |  |  |
| 2                                 | OPEN WALL RECESS<br>FOR ART WORK    |  |  |  |
| 3                                 | CHILDREN'S<br>PLAYGROUND<br>ARTWORK |  |  |  |
| 4                                 | FITOUT ARTWORK AREA                 |  |  |  |