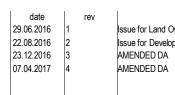

# **BOUNDARY SECTIONS**

Scale 1:100 -----2 0 date:20.12.2016 scale @ A1 1:200 job no:1.815 drawing no: DA-R29 rev: **4** 

5 Building B Lilydale St Section

RL 42.65

\_\_\_\_\_

\_\_\_\_\_

B-ROOF 41.610

date rev