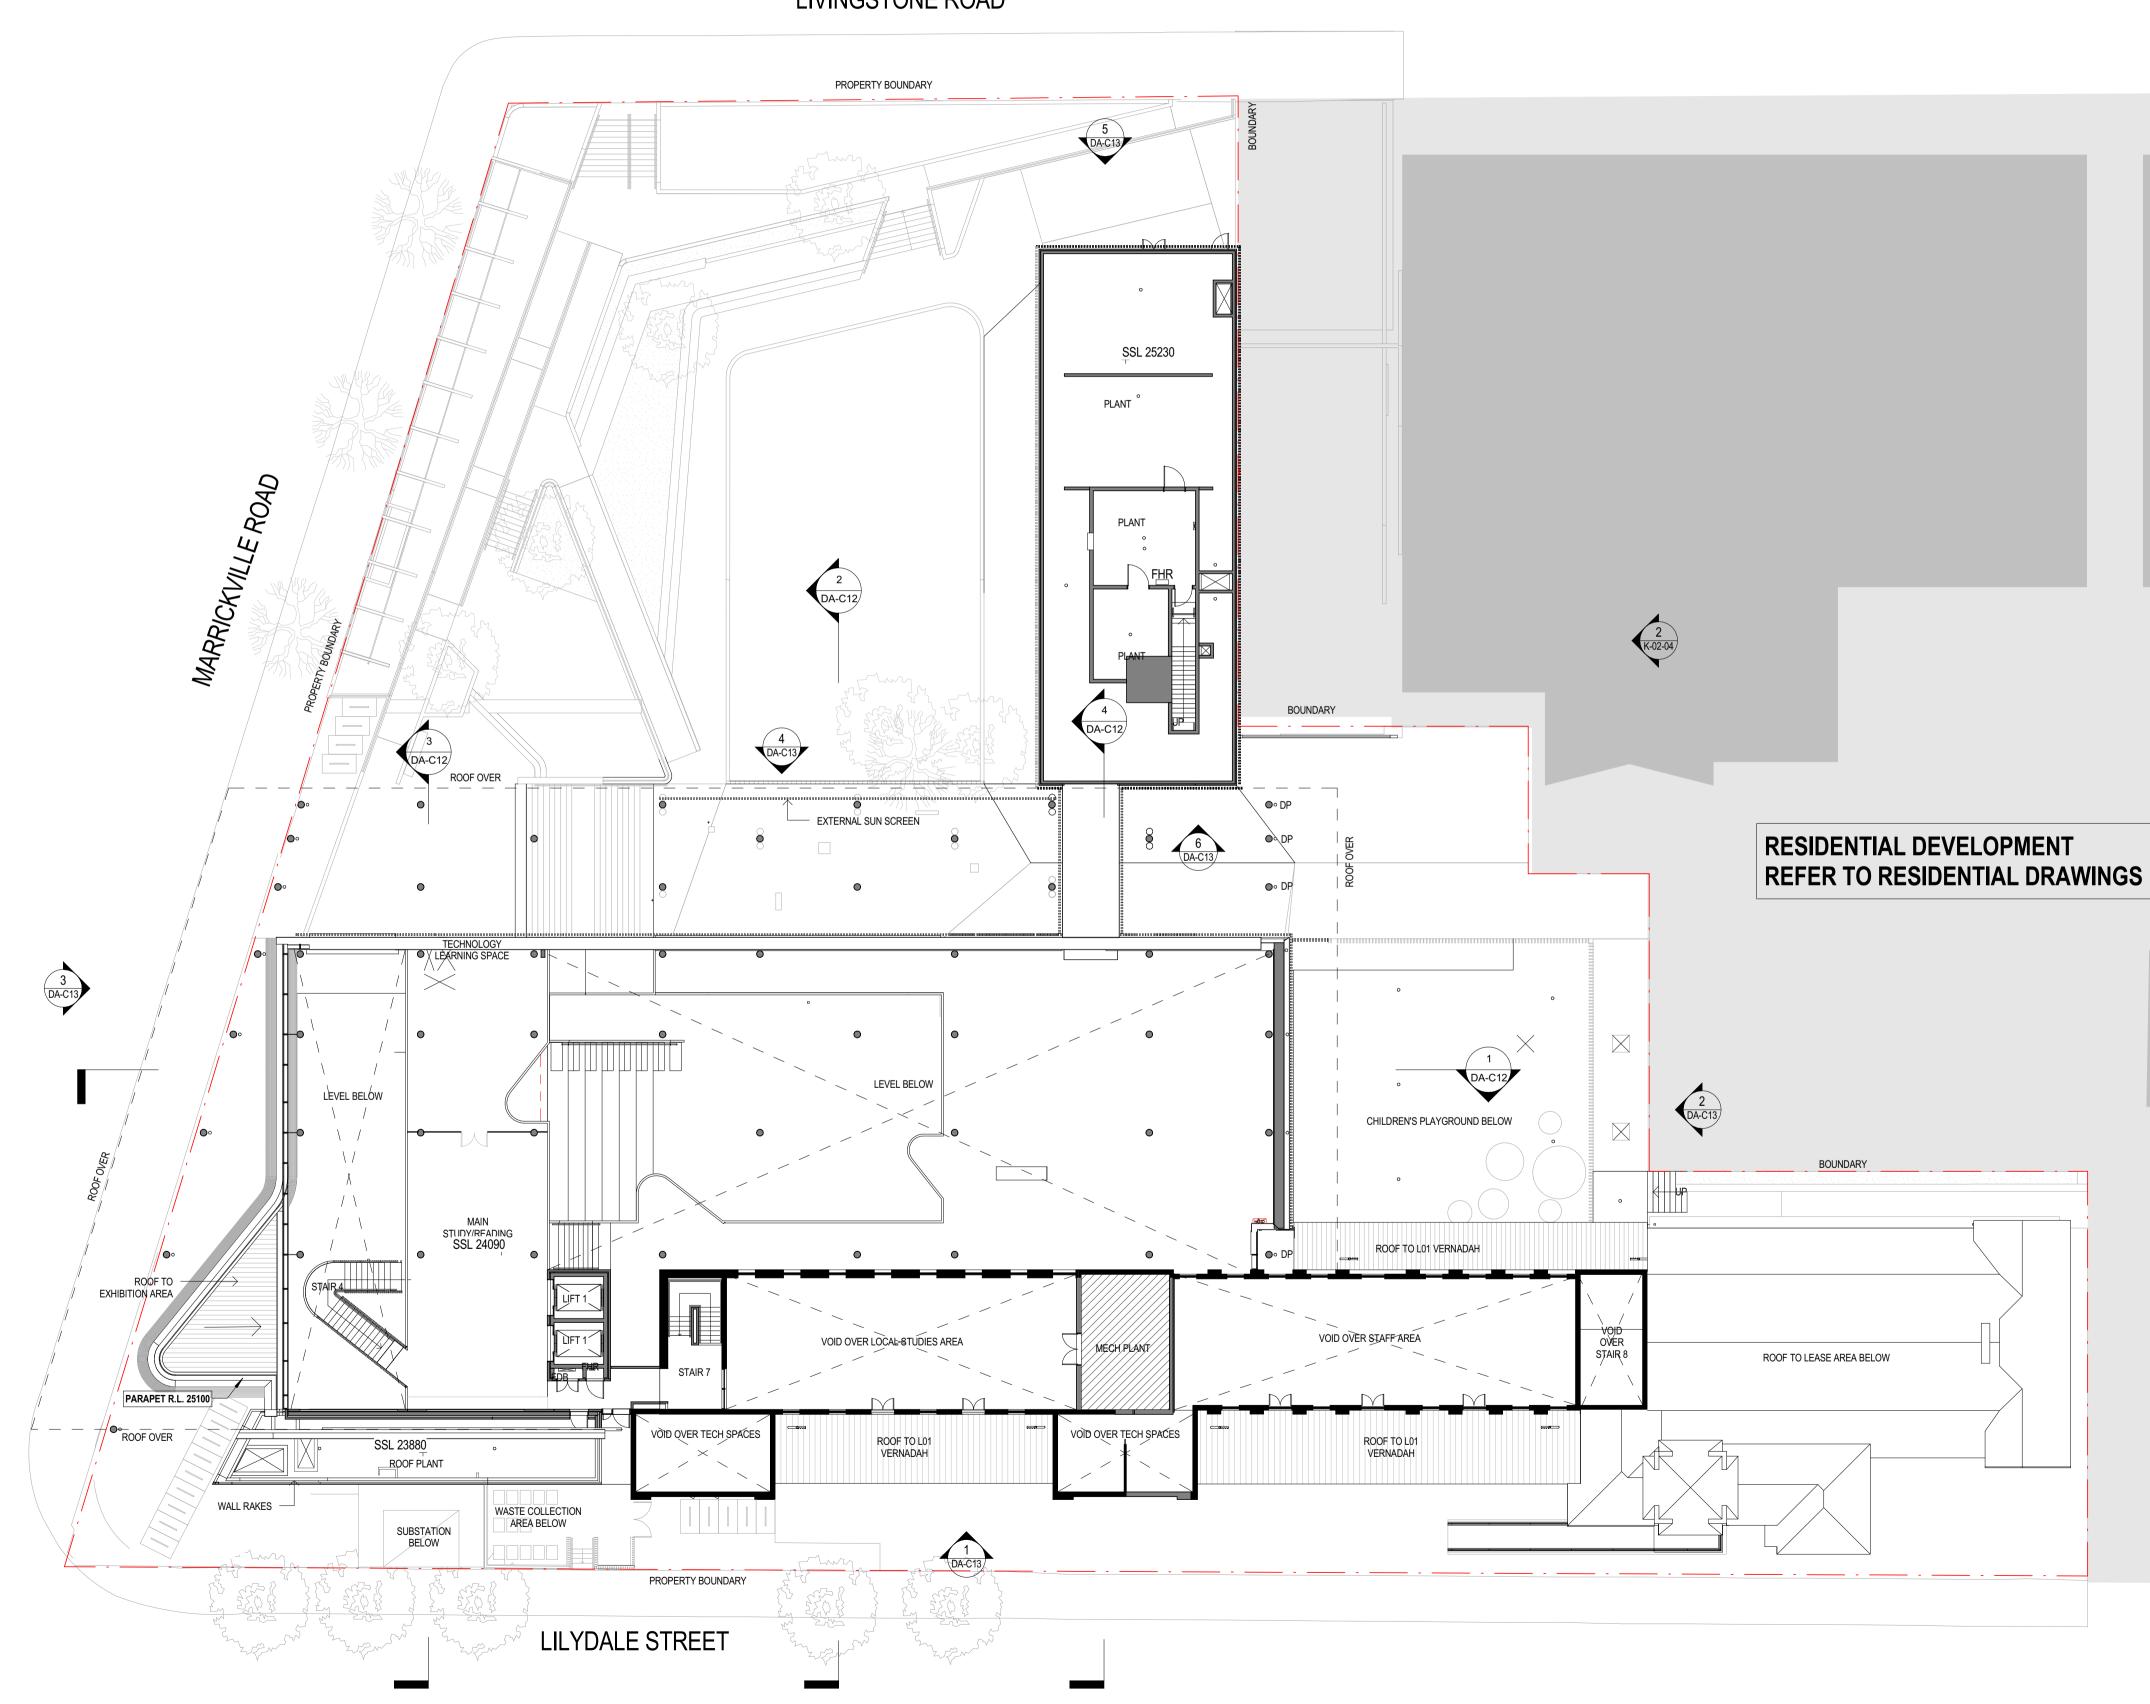

### COMMUNITY HUB L02

INTELLECTUAL PROPERTY INTELLECTUAL PROPERTY COPYRIGHT BVN ARCHITECTURE PTY LIMITED. UNLESS OTHERWISE AGREED IN WRITING;ALL RIGHTS TO THIS DOCUMENT ARE SUBJECT TO PAYMENT IN FULL OF ALL BVN CHARGES;THIS DOCUMENT MAY ONLY BE USED FOR THE EXPRESS PURPOSE AND PROJECT FOR WHICH IT HAS BEEN CREATED AND DELIVERED, AS NOTIFIED IN WRITING BY BVN;AND THIS DOCUMENT MAY NOT BE OTHERWISE USED, OR COPIED. ANY UNAUTHORISED USE OF THIS DOCUMENT IS AT THE USER'S SOLE RISK AND WITHOUT LIMITING BVN'S RIGHTS THE USER RELEASES AND INDEMNIFIES BVN FROM AND AGAINST ALL LOSS SO ARISING.

s1204004.mvl

PROJECT NORTH TRUE NORTH GRAPHIC SCALE

SCALE @ A1

DO NOT SCALE 1:200 STATUS

DESIGN DOCUMENTS DRAWING

COMMUNITY HUB ROOF PLAN

AR-DA-C11

C:\REVIT\_LOCAL2016\Marrickville Library\s1204004-AR-MVL\_Base Building\_ggennari.rvt 23/12/2016 3:04:56 PM