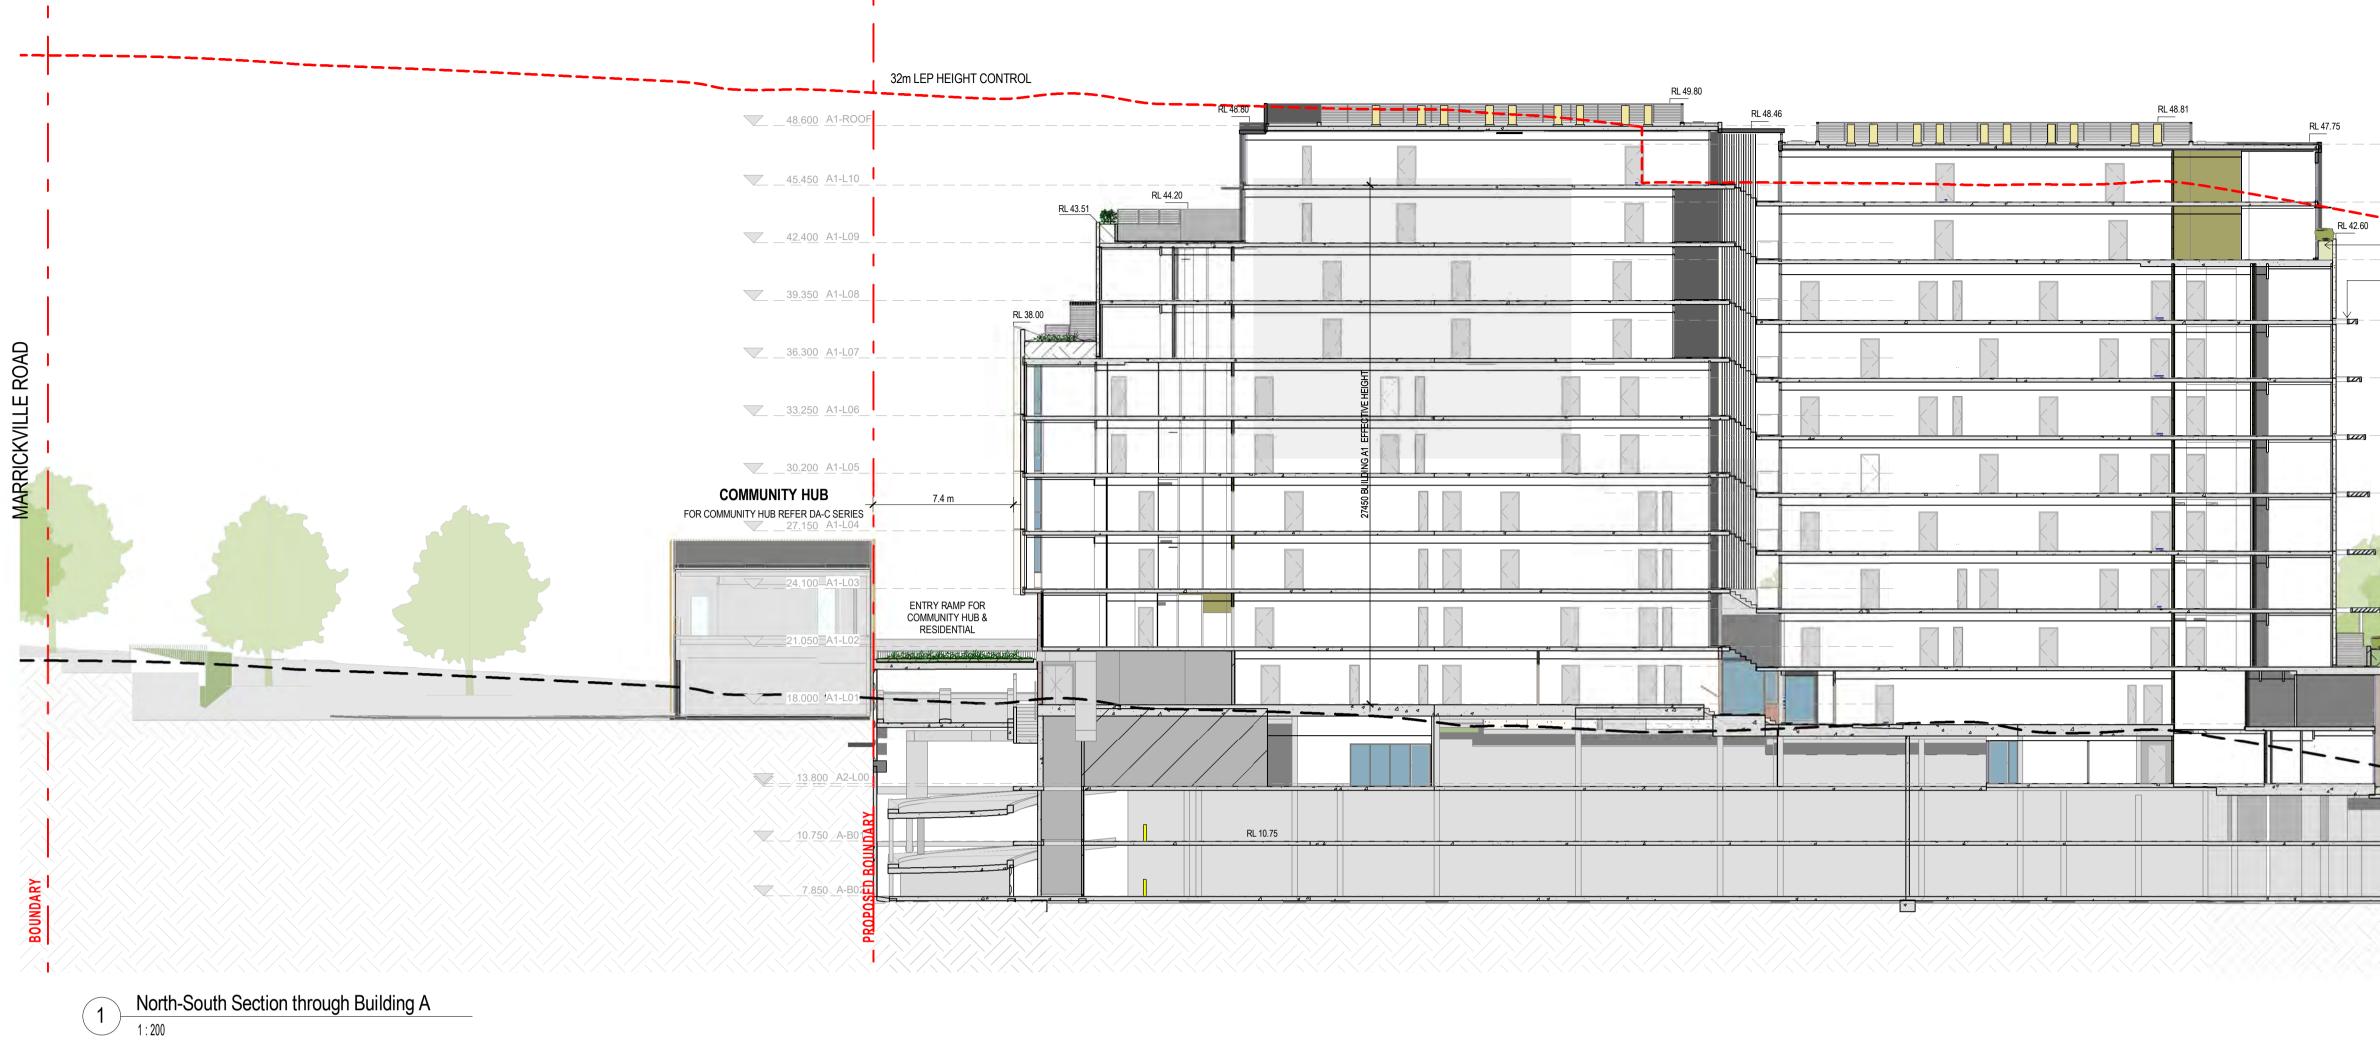

## project: Marrickville Community Hub Development

313-319 Marrickville Rd. Marrickville, NSW, 2204

2 Section through Building A with Building B South Elevation

amendment Issue for Land Owner's Consent Issue for Development Application AMENDED DA AMENDED DA