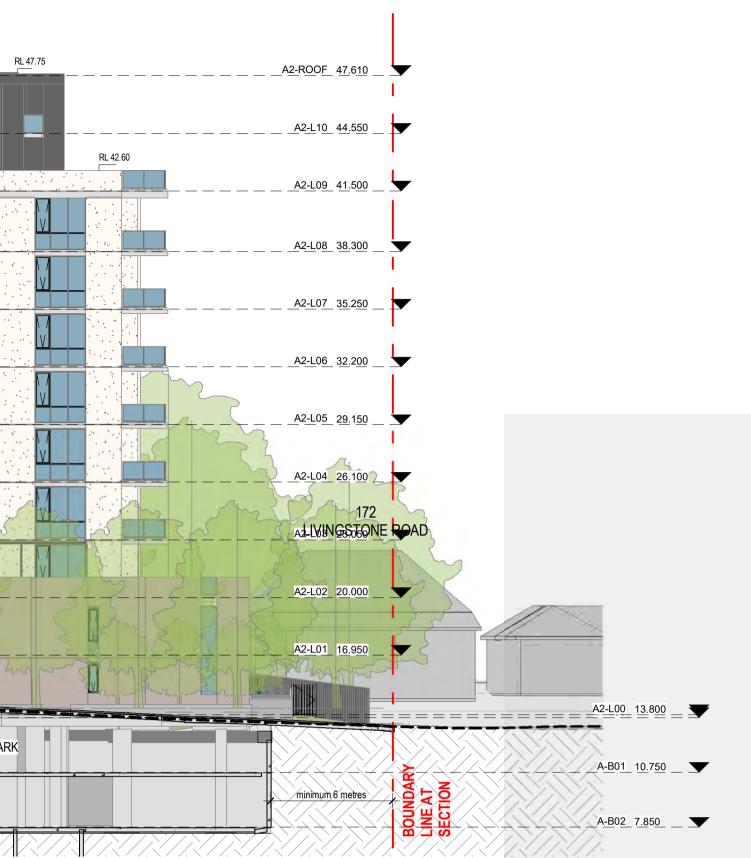

313-319 Marrickville Rd. Marrickville, NSW, 2204

| 29m LEP HEIGHT CONTROL                                                    |                                                                                                   |                      |                                                   |                     |
|---------------------------------------------------------------------------|---------------------------------------------------------------------------------------------------|----------------------|---------------------------------------------------|---------------------|
|                                                                           | A2-L09_41.500                                                                                     |                      |                                                   |                     |
| NEW HORIZONTAL<br>SCREENS TO PREVENT<br>DOWNWARD VIEWING<br>TO NEIGHBOURS | AQ   QQ - QQ QQQ                                                                                  |                      |                                                   |                     |
|                                                                           | <u>A2-L08_38.300</u>                                                                              |                      |                                                   |                     |
| <br>                                                                      | A2-L07_35.250                                                                                     |                      |                                                   |                     |
|                                                                           | A2-L0632.200                                                                                      |                      |                                                   |                     |
|                                                                           |                                                                                                   |                      |                                                   |                     |
| K                                                                         | <u>A2-L05_29.150</u>                                                                              |                      |                                                   |                     |
| R                                                                         |                                                                                                   |                      |                                                   |                     |
|                                                                           | 172<br>LIVINGSTONE RO                                                                             | DAD                  |                                                   |                     |
| EXISTING PLANTER                                                          | A2-L03_23.050                                                                                     |                      |                                                   |                     |
| 2 METRES TO PREVENT<br>OVERLOOKING FROM<br>TERRACES                       | A2-L02 20.000                                                                                     |                      |                                                   |                     |
|                                                                           |                                                                                                   | _ 14                 |                                                   |                     |
|                                                                           | A2-L01 16.950                                                                                     |                      |                                                   |                     |
|                                                                           | 7.<br>7.<br>7.<br>7.<br>7.<br>7.<br>7.<br>7.<br>7.<br>7.<br>7.<br>7.<br>7.<br>7                   |                      |                                                   | A2-L00 13.800       |
| DARY                                                                      |                                                                                                   |                      |                                                   | A-B01 10.750        |
| BOUNDARY                                                                  |                                                                                                   |                      |                                                   |                     |
|                                                                           |                                                                                                   |                      |                                                   | A-B02_7.850         |
|                                                                           |                                                                                                   |                      |                                                   |                     |
| RL42.65                                                                   |                                                                                                   |                      | DOI -                                             |                     |
|                                                                           |                                                                                                   | 29m LEP HEIGHT CONTR |                                                   | B-ROOF41.610        |
|                                                                           |                                                                                                   |                      | 3100                                              | B-L08_38.510        |
| RL 36.61                                                                  | NEW 1M WIDE PLANTER                                                                               |                      | 3050                                              | B 1 07 05 400       |
|                                                                           | NEW HORIZONTAL                                                                                    |                      | 3300                                              | <u>B-L07_35.460</u> |
|                                                                           | DOWNWARD VIEWING<br>TO NEIGHBOURS                                                                 |                      | ·                                                 | <u>B-L06_32.260</u> |
| 4                                                                         |                                                                                                   |                      | 3050                                              | B-L05 29.210        |
|                                                                           |                                                                                                   |                      | 3050                                              |                     |
|                                                                           |                                                                                                   |                      |                                                   | B-L04_26.160        |
|                                                                           |                                                                                                   |                      | 3020                                              | B-L03_23.110        |
|                                                                           | EXISTING PLANTER INCREASED<br>IN DEPTH TO MIN 2 METRES TO<br>PREVENT OVERLOOKING FROM<br>TERRACES | ALL AND              | 3050                                              |                     |
|                                                                           | 5810                                                                                              | 28A LILYDALE         | 3050                                              | B-L02_20.060        |
|                                                                           | 55-1                                                                                              | STREET               | 90<br>                                            | B-L01_17.010        |
|                                                                           | - Contraction                                                                                     |                      | 3050                                              | B-L0013.960 🔍       |
|                                                                           |                                                                                                   |                      | +-                                                |                     |
|                                                                           | BOUNDARY AT SECT                                                                                  |                      |                                                   |                     |
|                                                                           | DARY                                                                                              |                      |                                                   |                     |
|                                                                           |                                                                                                   |                      |                                                   |                     |
|                                                                           |                                                                                                   |                      |                                                   |                     |
|                                                                           |                                                                                                   |                      |                                                   |                     |
|                                                                           |                                                                                                   |                      |                                                   |                     |
|                                                                           |                                                                                                   | Sca                  | ale 1: 200<br>+++++++++++++++++++++++++++++++++++ |                     |