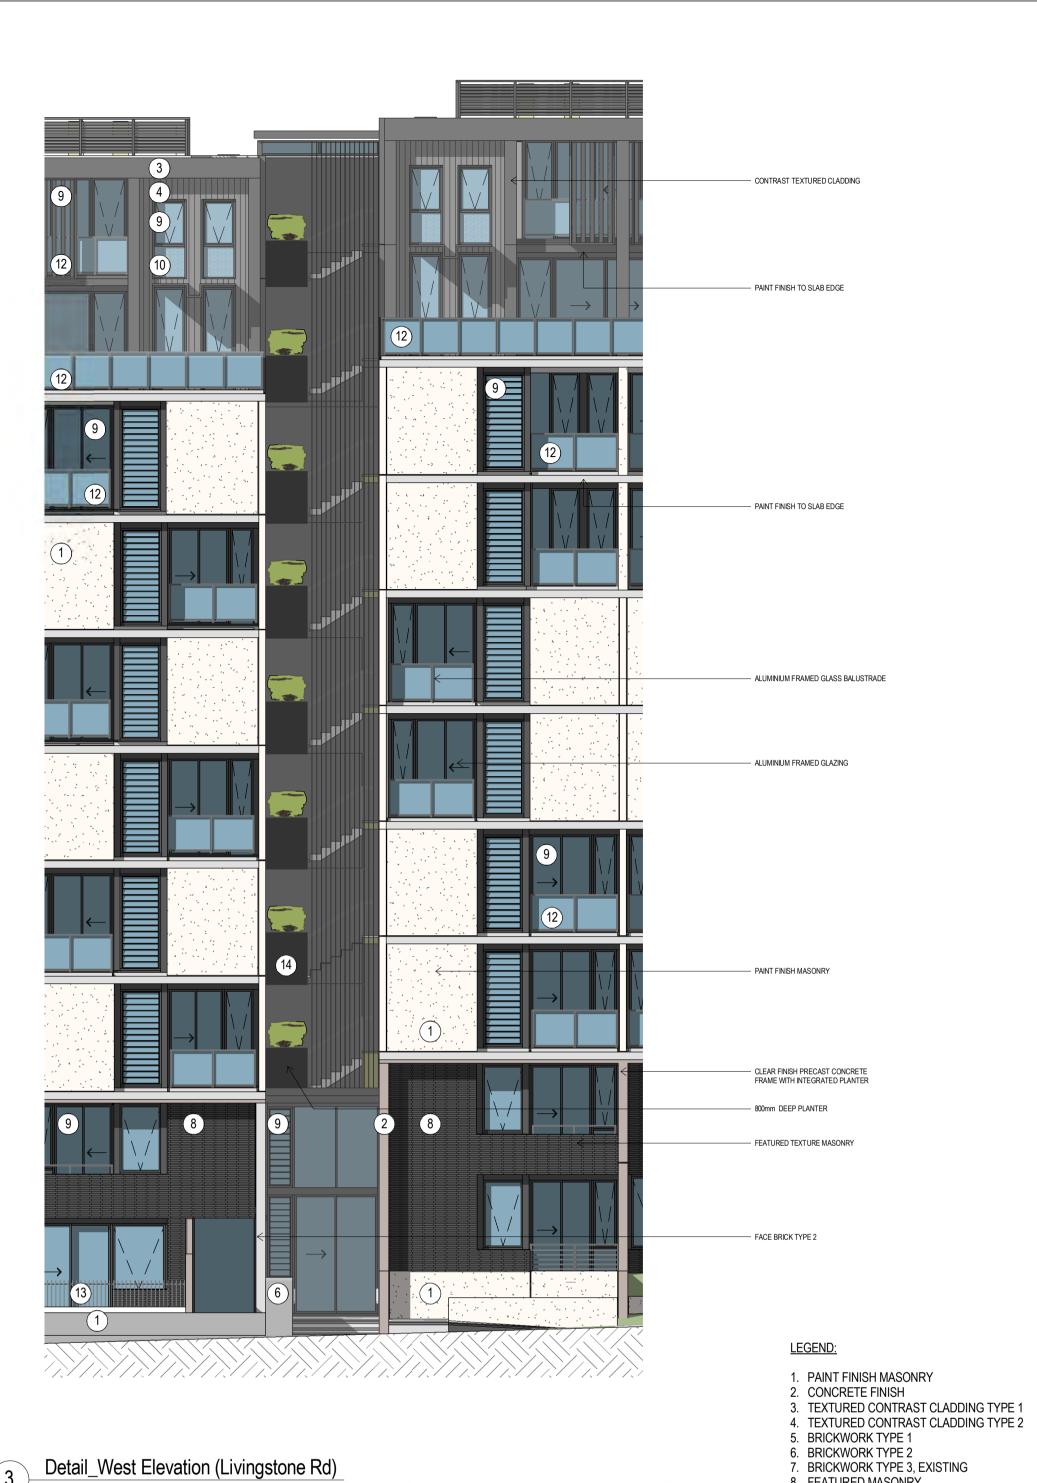

**NORTH & SOUTH ELEVATIONS** 

Scale 1:200 date:04.07.2017 scale @ A1 1 : 200 job no:1.815

drawing no: DA-R25

rev: 5

1 DA\_East Elevation (Lilydale Street)

2 DA\_West Elevation (Livingstone Rd)

313-319 Marrickville Rd. Marrickville, NSW, 2204

**EAST & WEST ELEVATIONS** 

Scale 1:200 job no:1.815 date:20.12.2016 scale @ A1 1:200 drawing no: DA-R26 rev: **4** 

amendmer Issue for Land Owner's Consent Issue for Development Application AMENDED DA AMENDED DA

# DETAIL ELEVATIONS AND FINISHES SCHEDULE

Scale 1 : 200 0 job no:1.815

8 12 4

date:20.12.2016 scale @ A1 As indicated

drawing no: DA-R27

rev: **4** 

9. ALUMINIUM FRAMED GLAZING, POWDERCOAT FINISH

- **10. ALUMINIUM FRAMED TRANSLUCENT** GLAZING, POWDERCOAT FINISH
- 11. ALUMINIUM FRAMED COLOURBACK
- GLAZING, POWDERCOAT FINISH 12. ALUMINIUM FRAMED GLASS BALUSTRADE,

8. FEATURED MASONRY

- POWDERCOAT FINISH 13. METAL FENCING 14. METAL CLADDING 15. PERFORATED METAL CLADDING