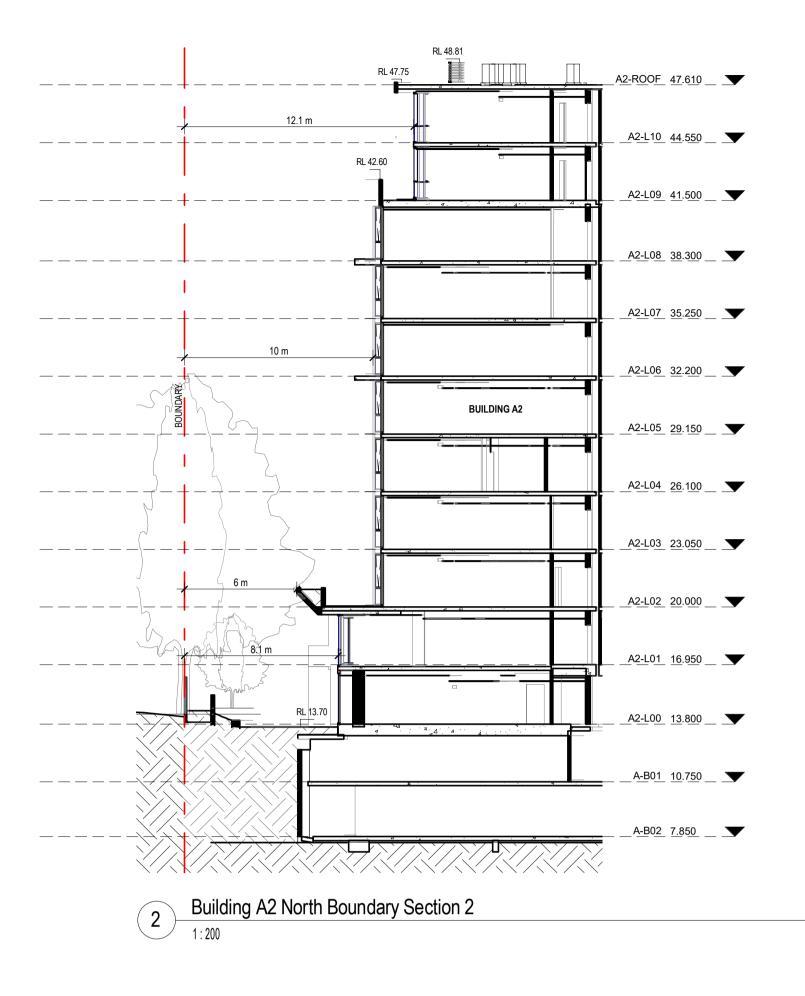

# **BOUNDARY SECTIONS**

Scale 1:100 -----2 0 date:20.12.2016 scale @ A1 1:200 job no:1.815 drawing no: DA-R29 rev: **4** 

5 Building B Lilydale St Section

RL 42.65

\_\_\_\_\_

\_\_\_\_\_

B-ROOF 41.610

date rev