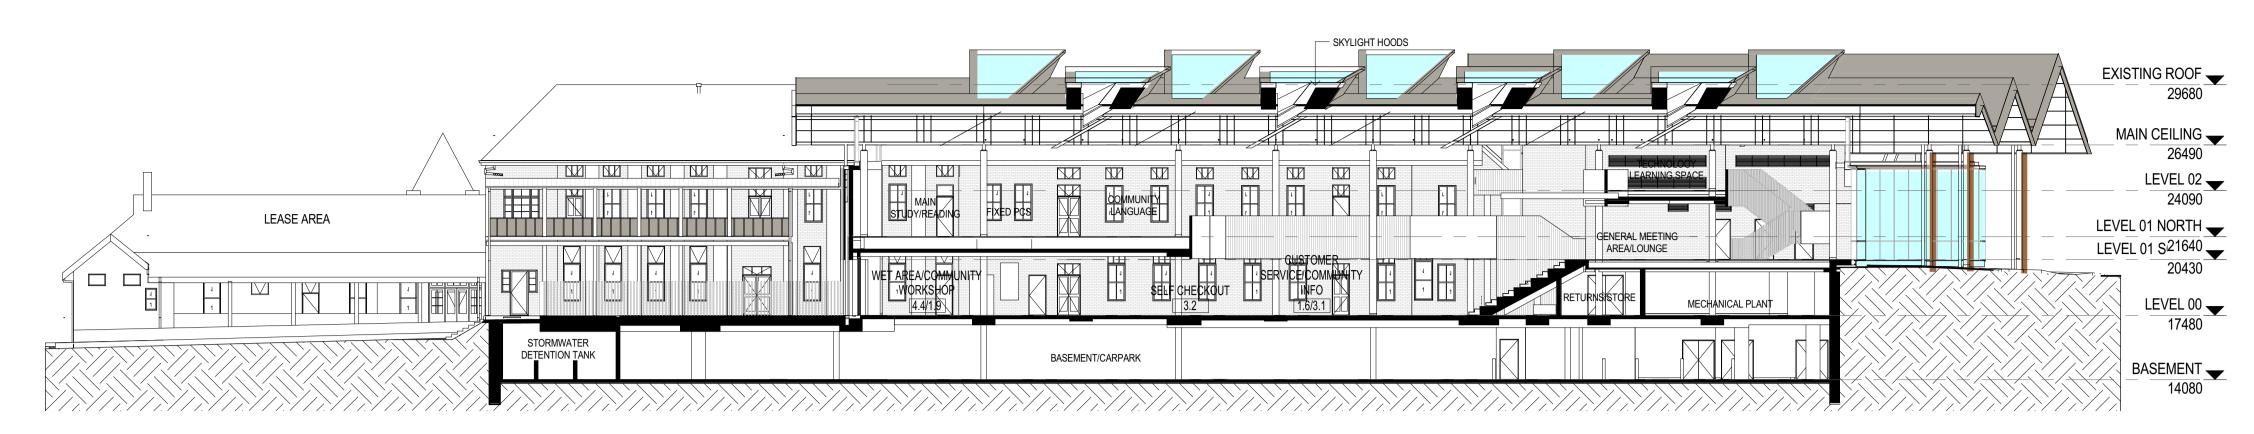

### COMMUNITY HUB SECTIONS

ISSUE

| AR-DA-C12 3 |  |
|-------------|--|
|-------------|--|

EXISTING ROOF 29680 MAIN CEILING 26490

LEVEL 02 🖵 24090 LEVEL 01 NORTH

LEVEL 01 S21640 20430 LEVEL 00

17480

14080