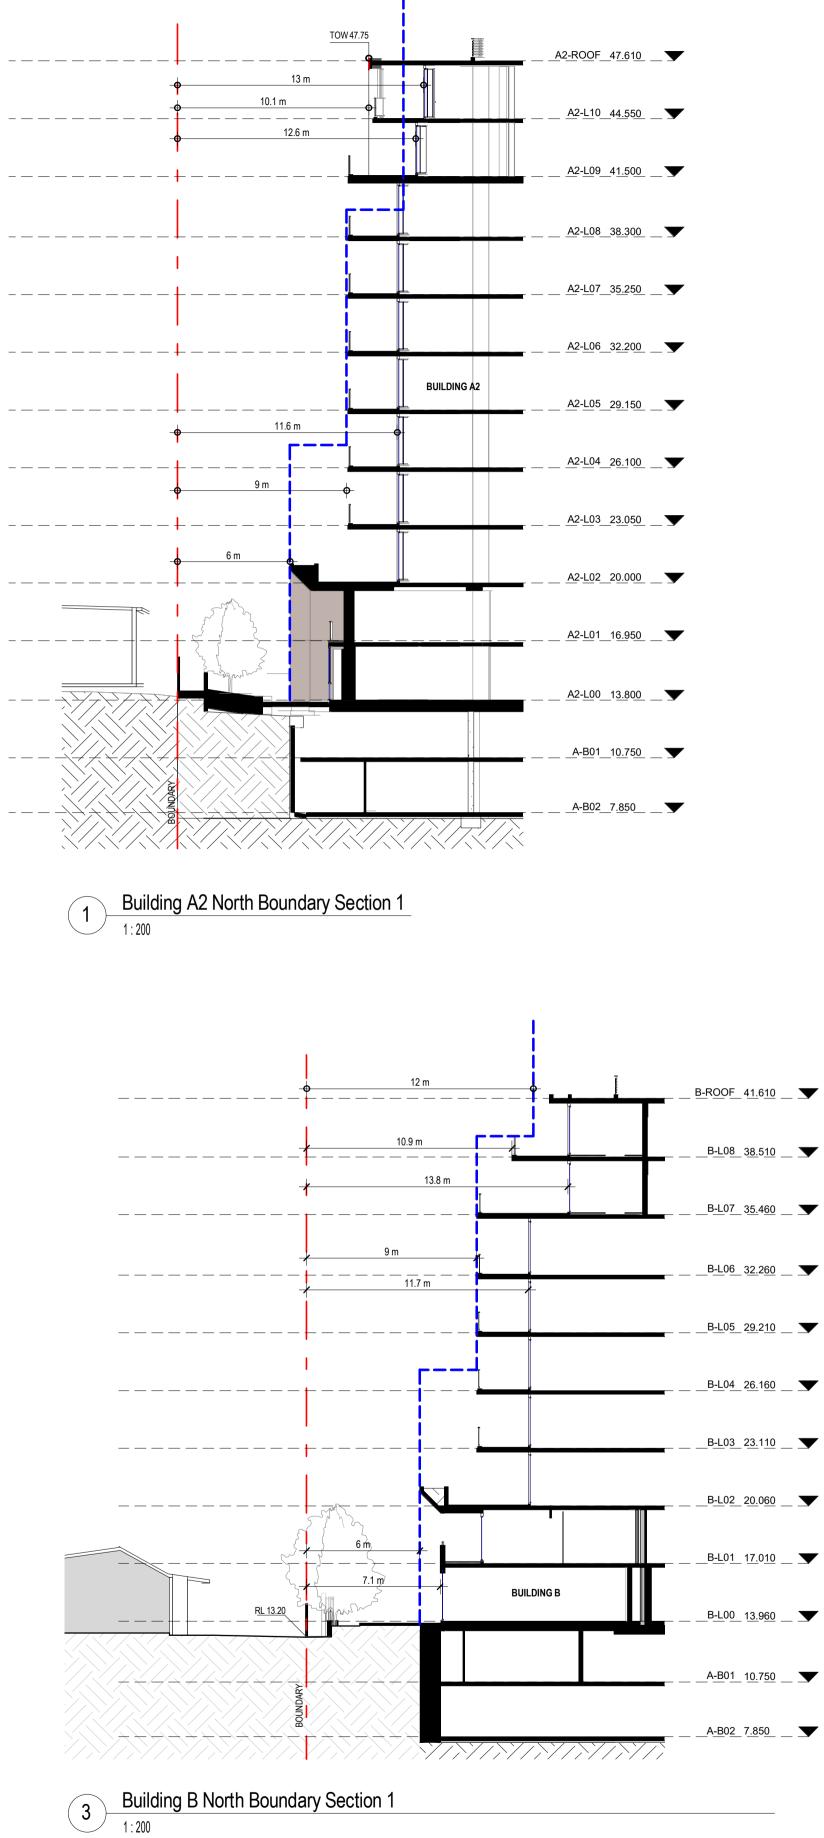

# **BOUNDARY SECTIONS**

Scale 1:100 -----2 0 date:20.12.2016 scale @ A1 1:200 job no:1.815 drawing no: DA-R29 rev: **4** 

5 Building B Lilydale St Section

RL 42.65

\_\_\_\_\_

\_\_\_\_\_

B-ROOF 41.610

date rev