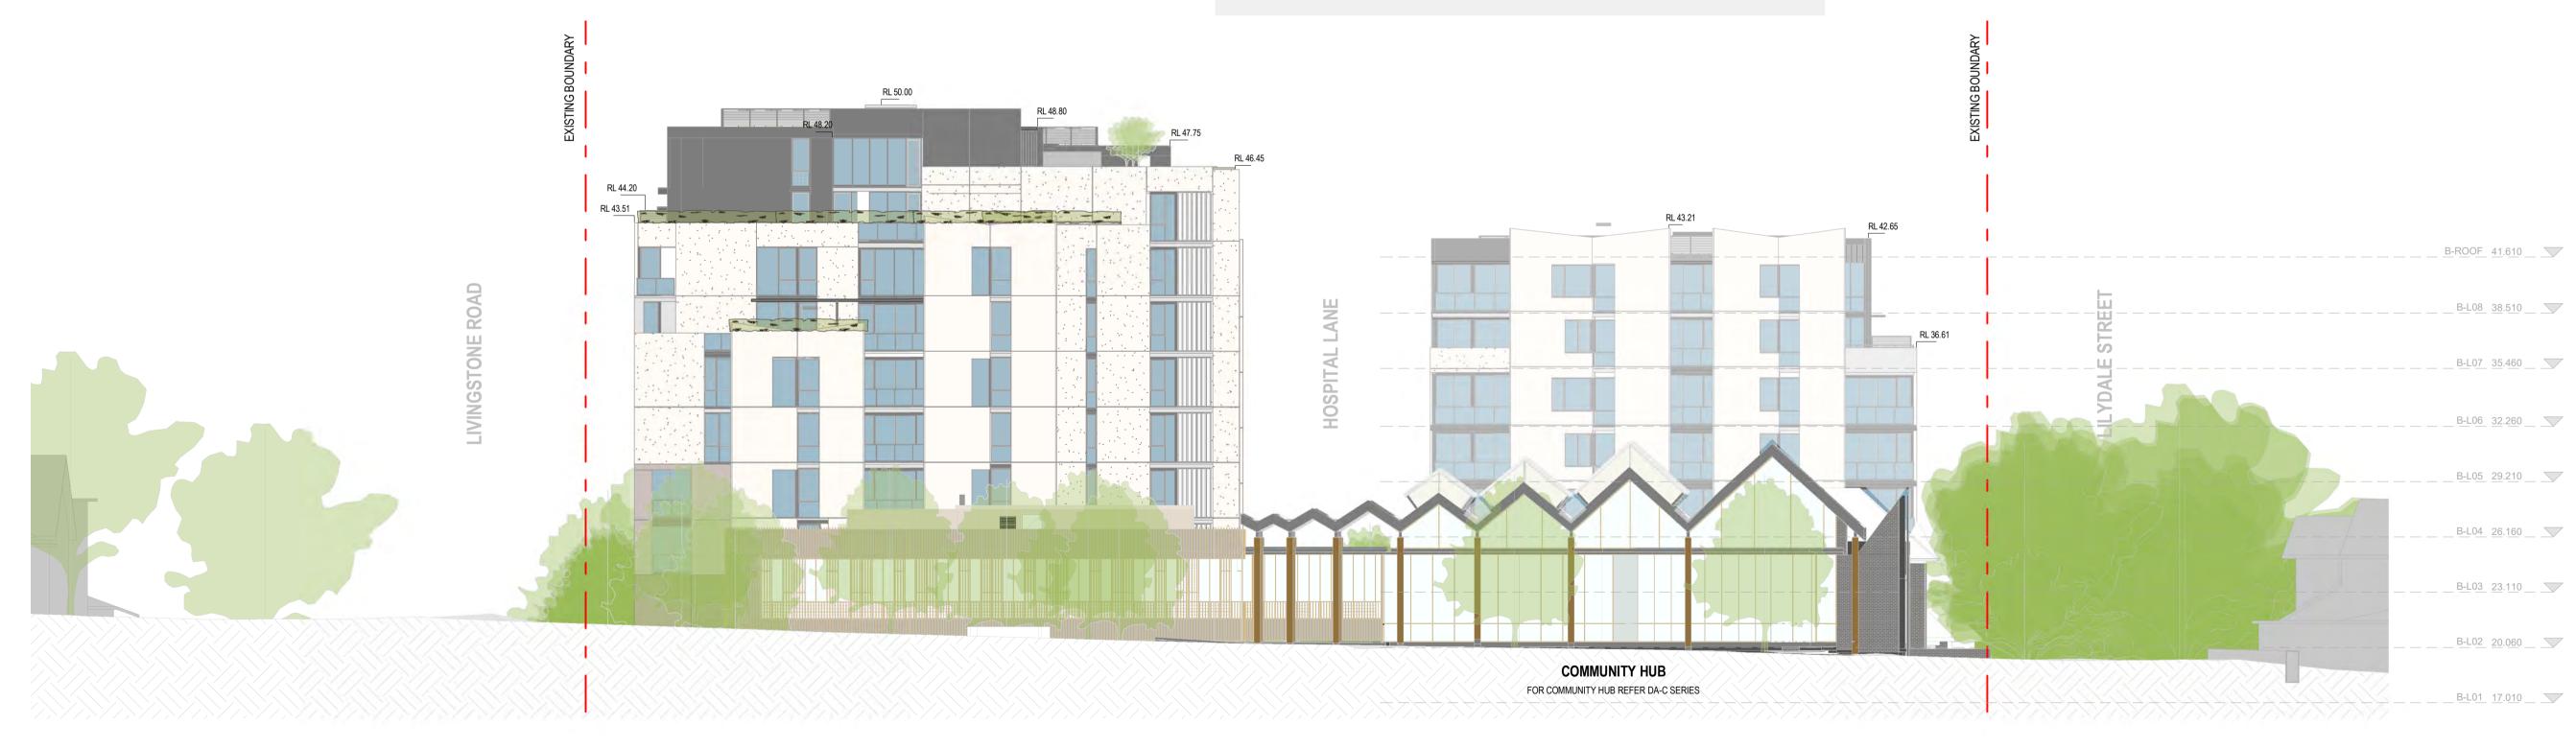

\_\_\_\_\_A2-ROOF\_\_\_ 47.610 \_\_\_\_\_\_

\_\_\_\_\_A2-L10\_44.550 \_\_\_\_

**SECTIONS 4** 

rev: 5

drawing no: DA-R24

2 DA\_South Elevation (Marrickville Road)

313-319 Marrickville Rd. Marrickville, NSW, 2204

**NORTH & SOUTH ELEVATIONS** 

Scale 1:200 date:04.07.2017 scale @ A1 1 : 200 job no:1.815

drawing no: DA-R25

rev: 5

1 DA\_East Elevation (Lilydale Street)

2 DA\_West Elevation (Livingstone Rd)

313-319 Marrickville Rd. Marrickville, NSW, 2204