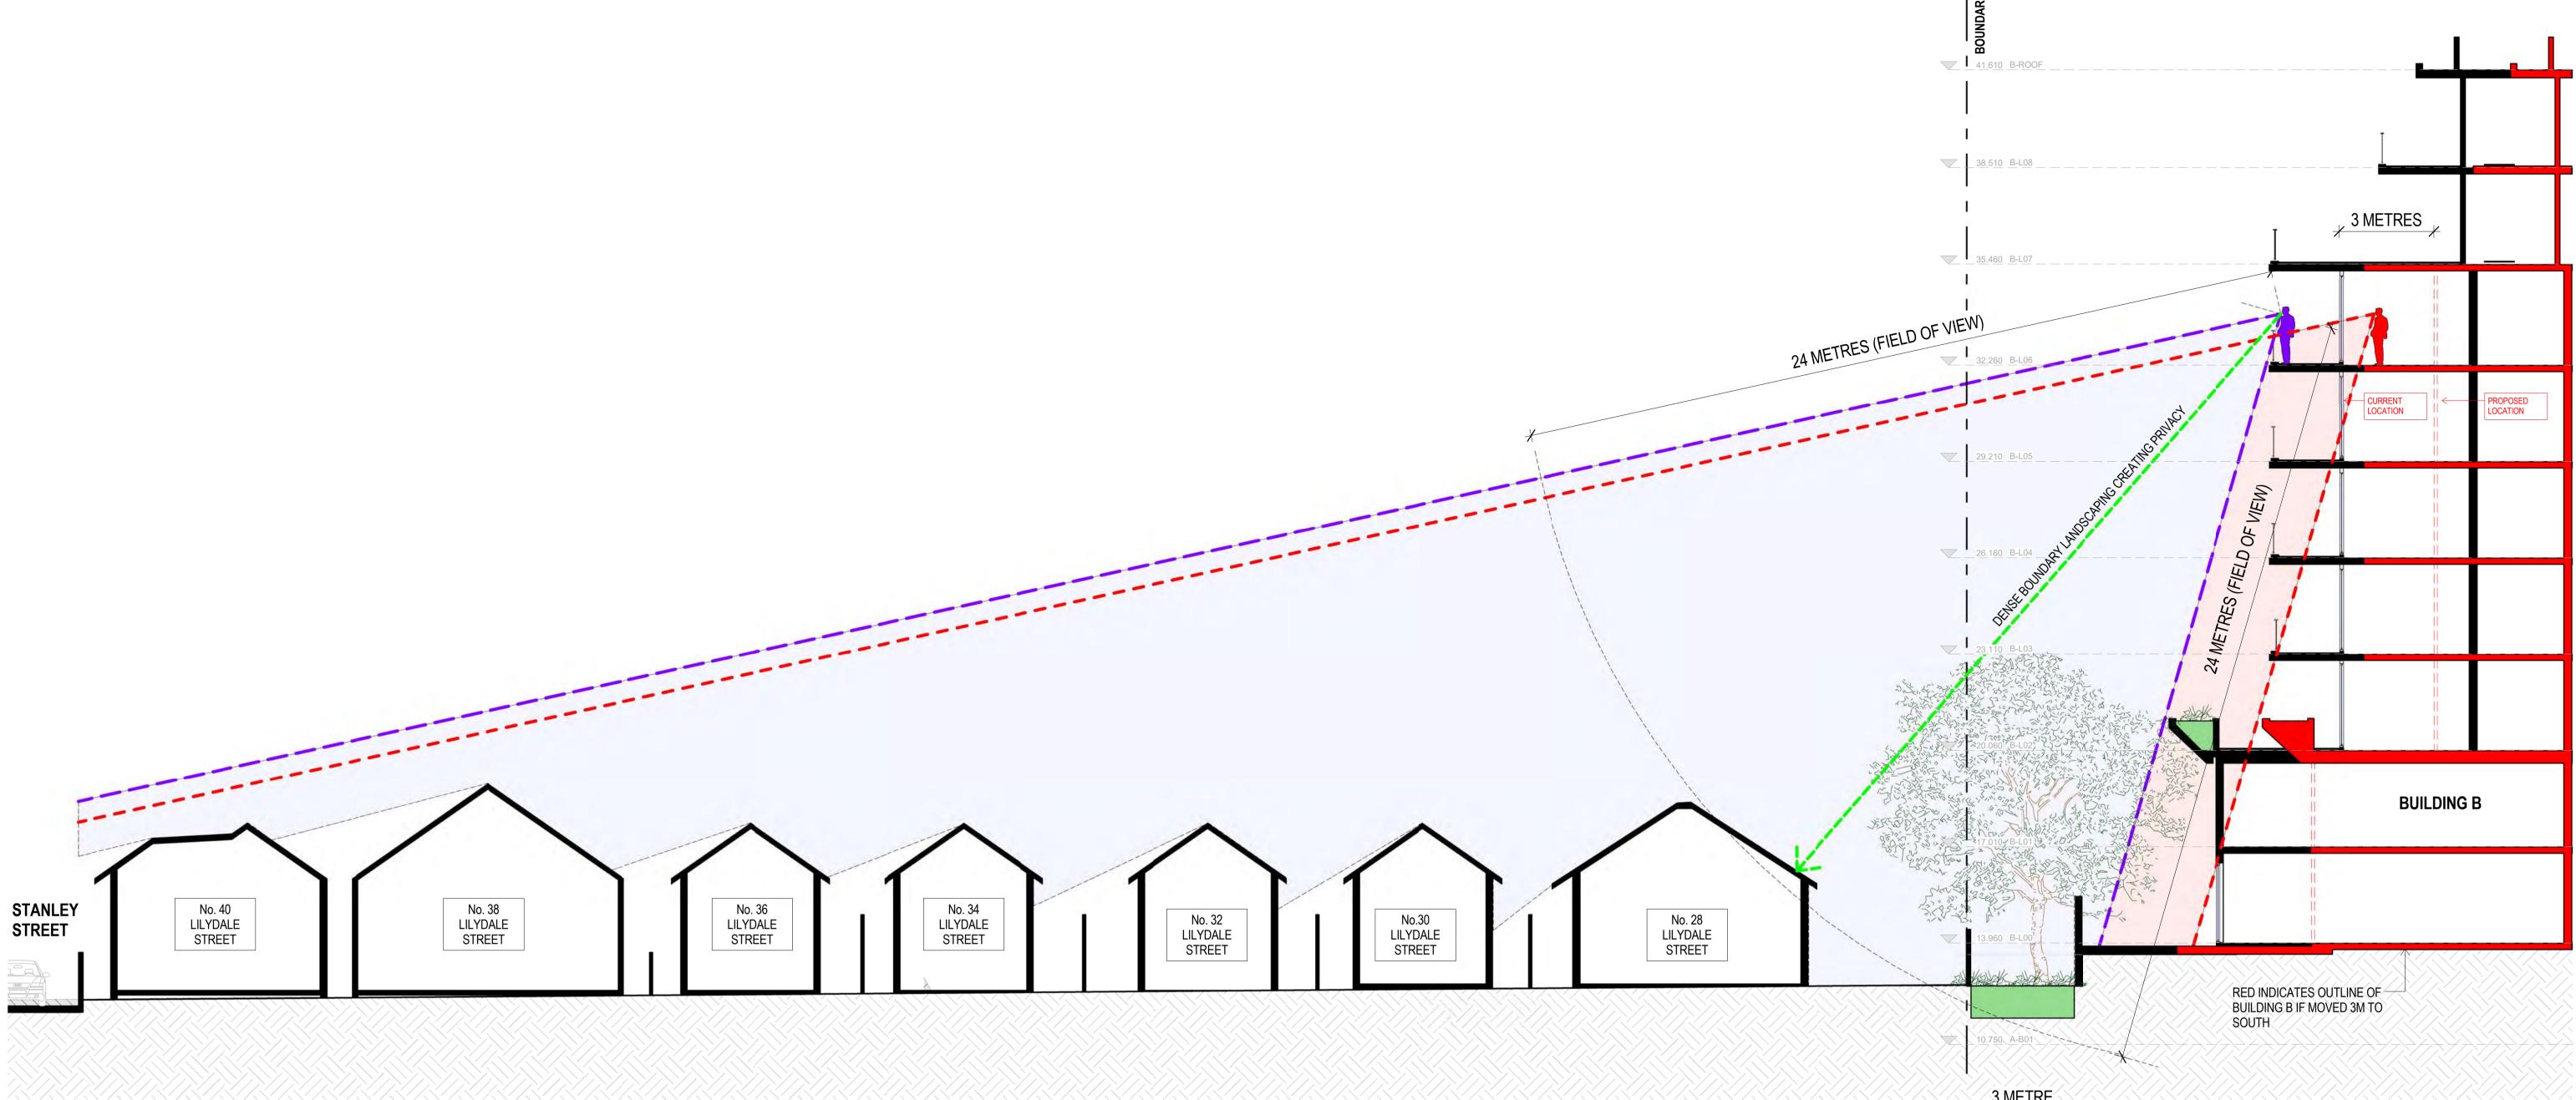

3 METRE

Building B Context Section with Lilydale Street neighbours

date:04.07.2017 scale @ A1 1 : 100

drawing no: DA-R30

job no:1.815

rev:

INTELLECTUAL PROPERTY INTELLECTOAL PROPERTY COPYRIGHT BVN ARCHITECTURE PTY LIMITED. UNLESS OTHERWISE AGREED IN WRITING;ALL RIGHTS TO THIS DOCUMENT ARE SUBJECT TO PAYMENT IN FULL OF ALL BVN CHARGES;THIS DOCUMENT MAY ONLY BE USED FOR THE EXPRESS PURPOSE AND PROJECT FOR WHICH IT HAS BEEN CREATED AND DELIVERED, AS NOTIFIED IN WRITING BY BVN;AND THIS DOCUMENT MAY NOT BE OTHERWISE USED, OR COPIED. ANY UNAUTHORISED USE OF THIS DOCUMENT IS AT THE USER'S SOLE RISK AND WITHOUT LIMITING BVN'S RIGHTS THE USER RELEASES AND INDEMNIFIES BVN FROM AND AGAINST ALL LOSS SO ARISING.