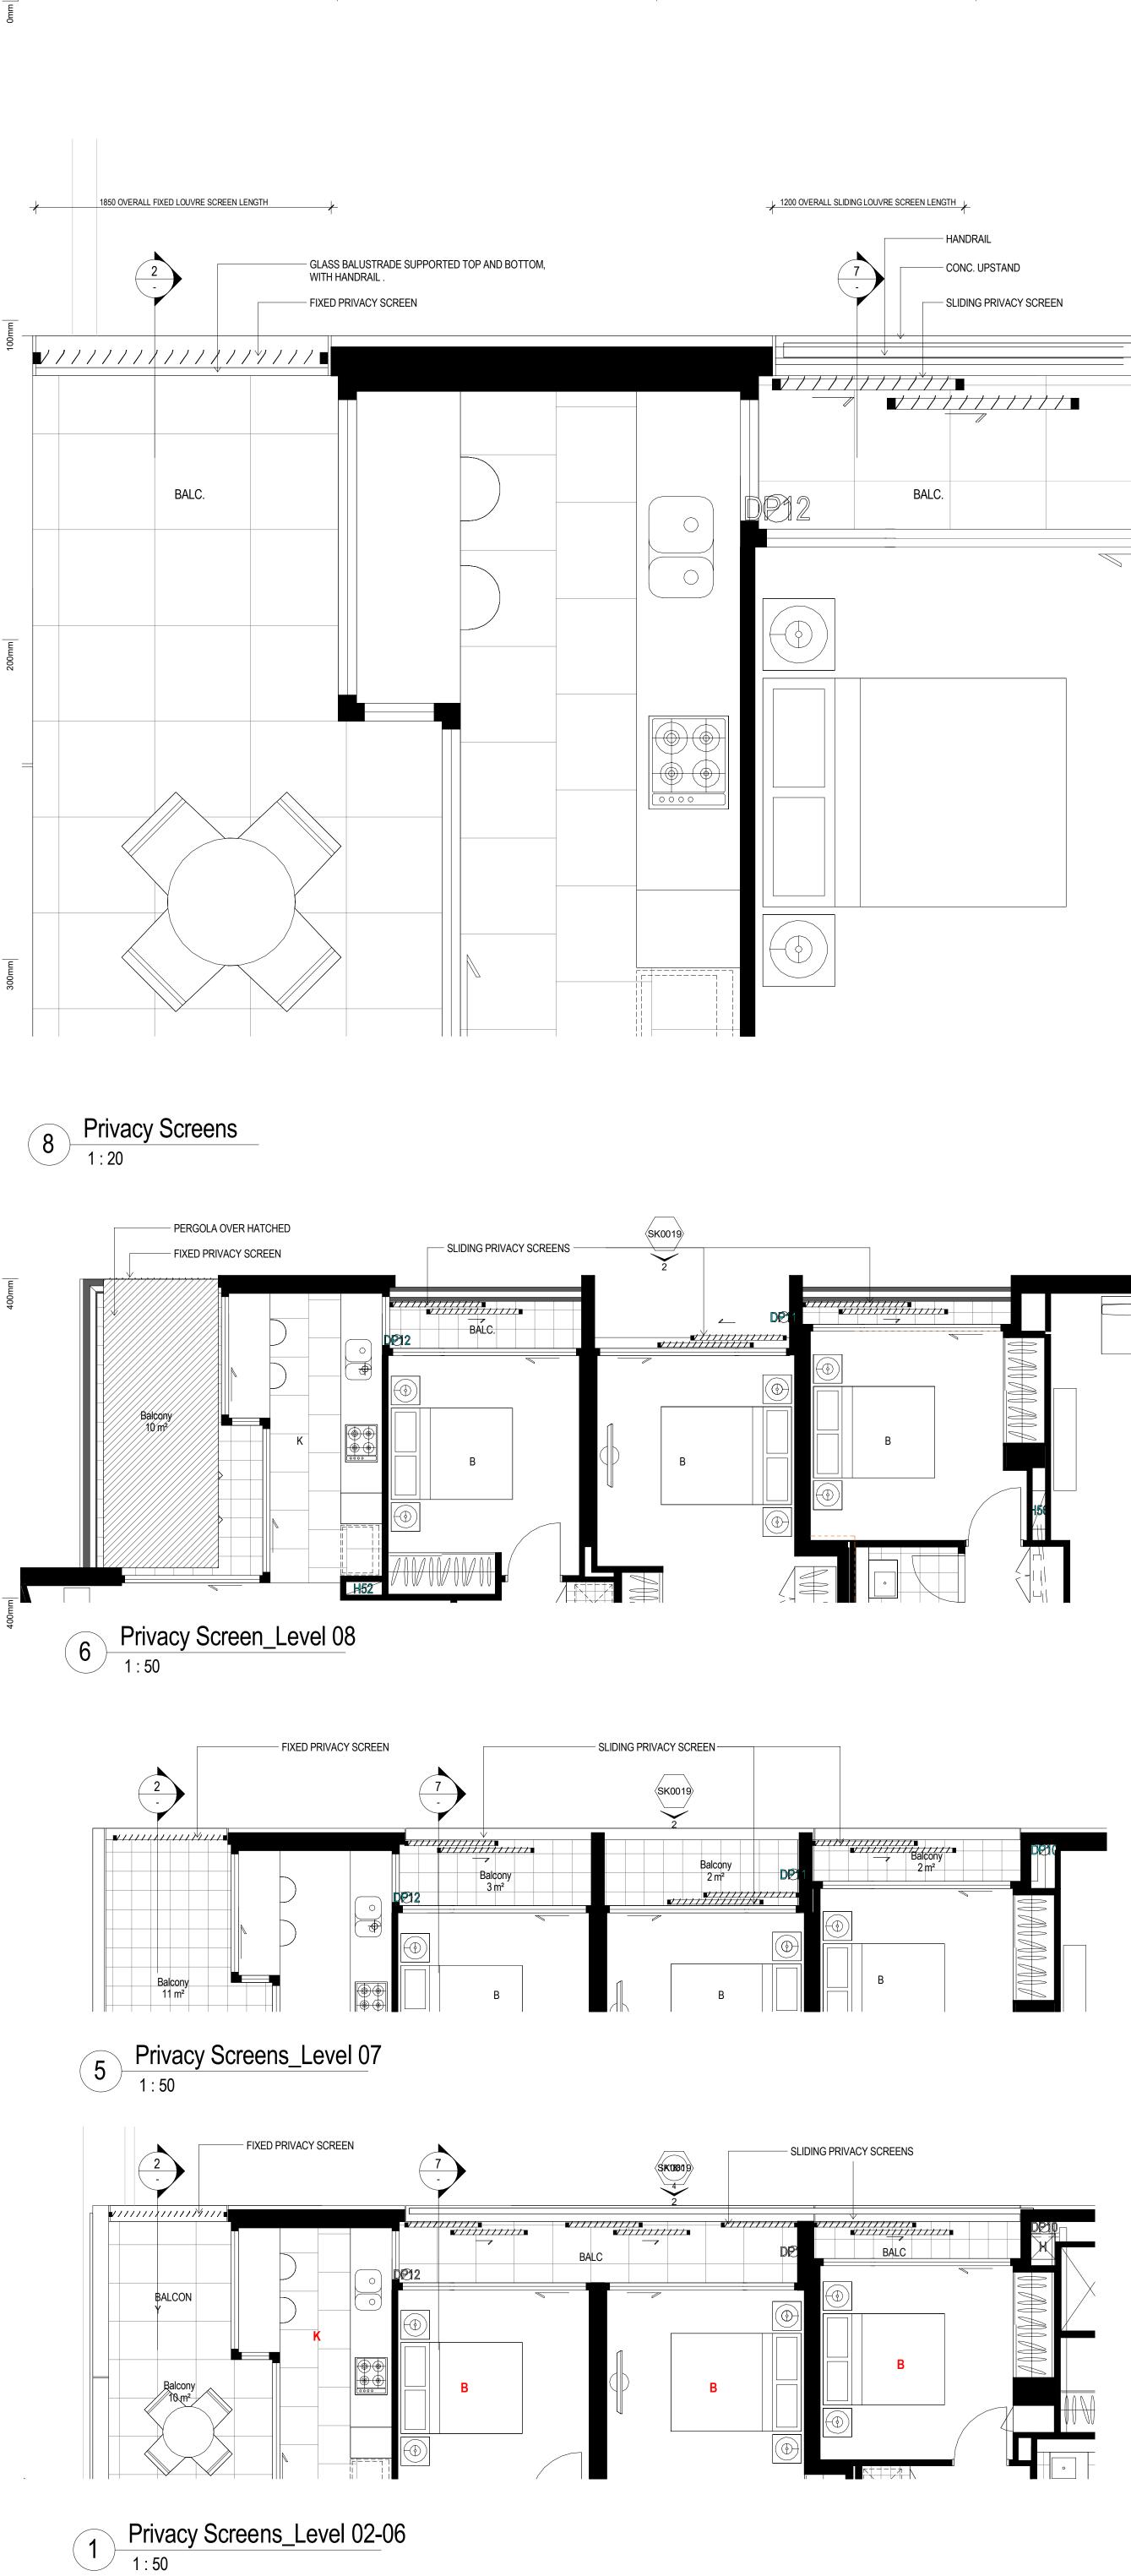

, NSW, 2204

### BUILDING B LANDSCAPE SECTIONS

PRELIMINARY DRAWING THIS DRAWING IS WORK IN PROGRESS, NOT COORDINATED CT TO FURTHER REFINEMENT. THE II



### Intergrated wall lighting



## Pole Lighting



## Tree Uplighting



**ASPECT Studios**<sup>™</sup>



00 Annexure 1u Entry Lobby Plan Revision A









amendment ISSUE FOR INFORMATION ISSUE FOR INFORMATION





313-319 Marrickville Rd. Marrickville, NSW, 2204

# PUBLIC DOMAIN LEVELS

drawn: Author approved Approver

job no:1.815

0

Scale 1 : 200 4 8

# date:10.10.2016 scale @ A1: 1 : 250 drawing no: SK0027

rev: B



13/01/2017 10:47:11 AM

date

pty. Itd. Reproduction or use of the design by any party for any purpose is expressly forbidden without the written permission of Mirvac Design pty. Itd.

+

drawing no: SK0022 rev: A



100mm



400mm

500mm







**GENERAL NOTES - METALWORK** 

<u>1. Drawing References</u> The Contractor must refer to other relevant documents including but not limited to the following: 1.1 Structural Engineer drawings and specifications 1.2 General Arrangement drawings

1.3 Concrete and Precast Concrete drawings 1.4 Dry Wall & Overall setout

1.5 Window, Door & other details

2. Other References Design Compliance: refer to Architectural and Structural Consultants specification Structural Adequacy Compliance: Subcontractor is to provide a certificate of structural adequacy by independent Structural Consultant stating that the works, including finishes, meet the

requirements of the applicable codes, standards and regulations. Material Selection: refer to finishes schedule and specifica