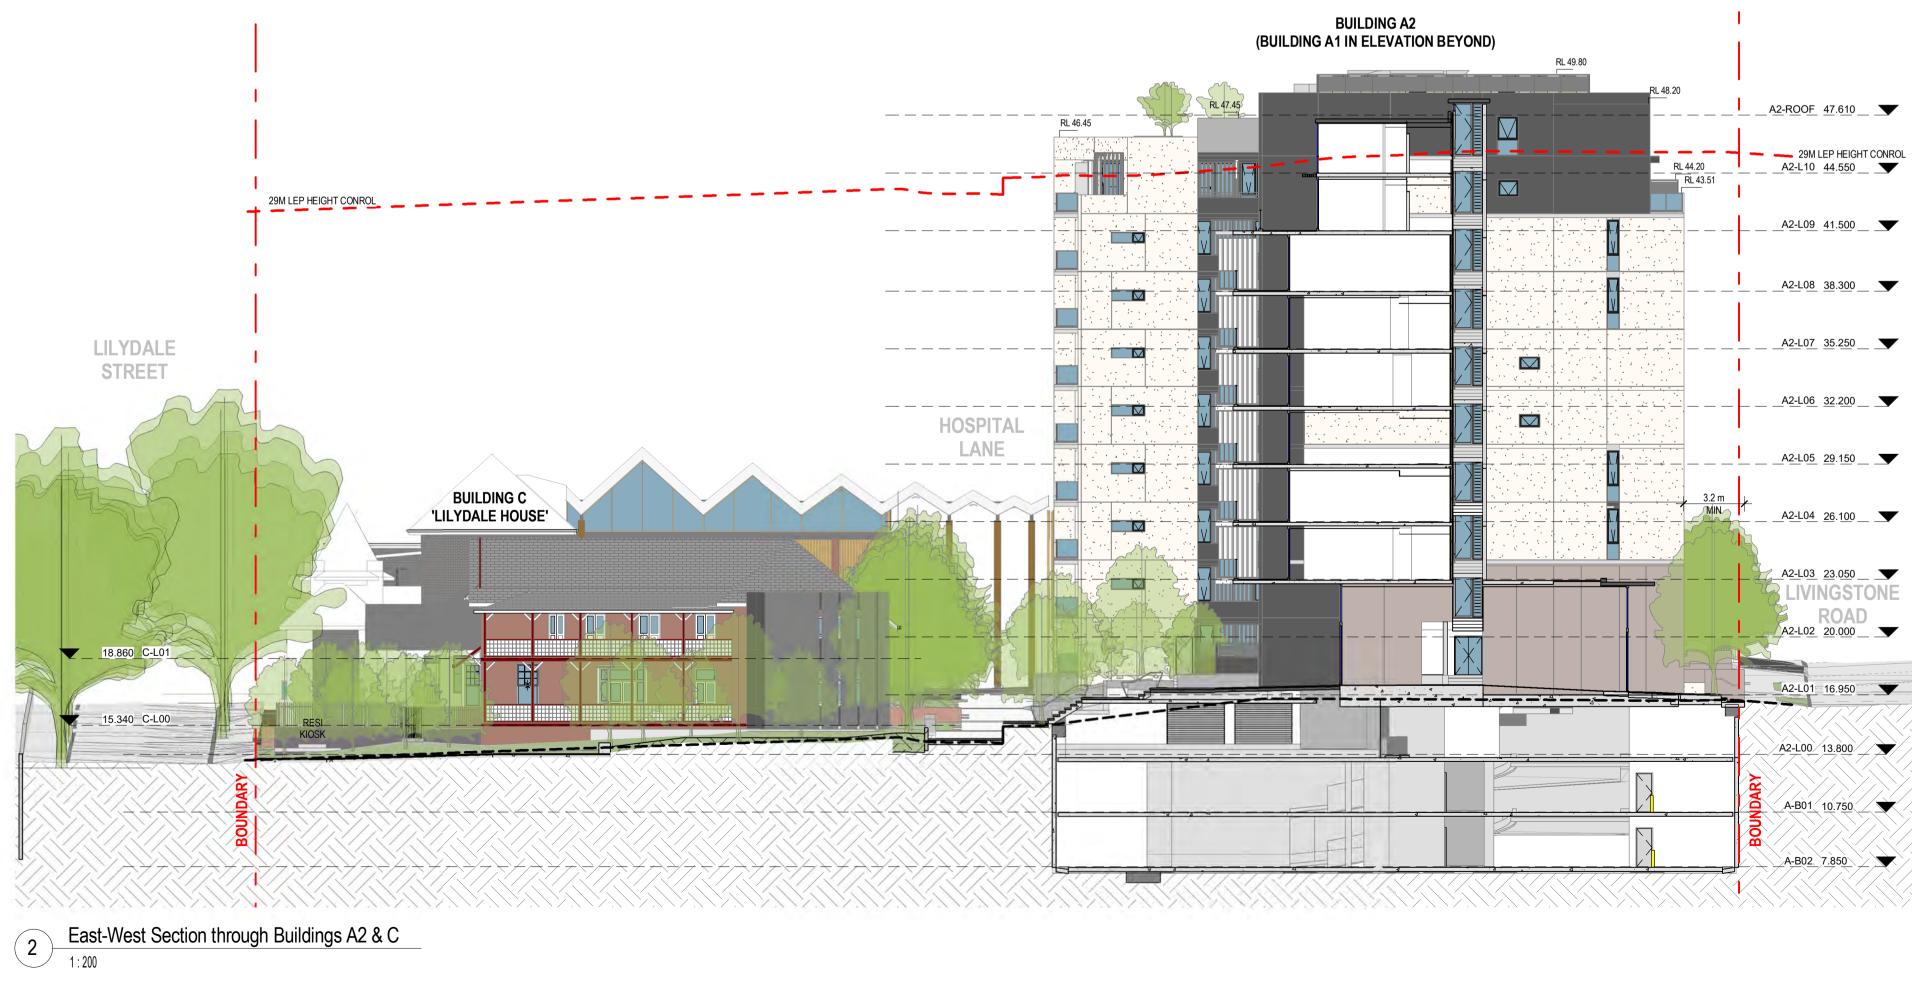

313-319 Marrickville Rd. Marrickville, NSW, 2204

| 29m LEP HEIGHT CONTROL                                                    |                                                                                                   |                      |                                                   |                     |
|---------------------------------------------------------------------------|---------------------------------------------------------------------------------------------------|----------------------|---------------------------------------------------|---------------------|
|                                                                           | A2-L09_41.500                                                                                     |                      |                                                   |                     |
| NEW HORIZONTAL<br>SCREENS TO PREVENT<br>DOWNWARD VIEWING<br>TO NEIGHBOURS | AQ   QQ - QQ QQQ                                                                                  |                      |                                                   |                     |
|                                                                           | <u>A2-L08_38.300</u>                                                                              |                      |                                                   |                     |
| <br>                                                                      | A2-L07_35.250                                                                                     |                      |                                                   |                     |
|                                                                           | A2-L0632.200                                                                                      |                      |                                                   |                     |
|                                                                           |                                                                                                   |                      |                                                   |                     |
| K                                                                         | <u>A2-L05_29.150</u>                                                                              |                      |                                                   |                     |
| R                                                                         |                                                                                                   |                      |                                                   |                     |
|                                                                           | 172<br>LIVINGSTONE RO                                                                             | DAD                  |                                                   |                     |
| EXISTING PLANTER                                                          | A2-L03_23.050                                                                                     |                      |                                                   |                     |
| 2 METRES TO PREVENT<br>OVERLOOKING FROM<br>TERRACES                       | A2-L02 20.000                                                                                     |                      |                                                   |                     |
|                                                                           |                                                                                                   | _ 14                 |                                                   |                     |
|                                                                           | A2-L01 16.950                                                                                     |                      |                                                   |                     |
|                                                                           | 7.<br>7.<br>7.<br>7.<br>7.<br>7.<br>7.<br>7.<br>7.<br>7.<br>7.<br>7.<br>7.<br>7                   |                      |                                                   | A2-L00 13.800       |
| DARY                                                                      |                                                                                                   |                      |                                                   | A-B01 10.750        |
| BOUNDARY                                                                  |                                                                                                   |                      |                                                   |                     |
|                                                                           |                                                                                                   |                      |                                                   | A-B02_7.850         |
|                                                                           |                                                                                                   |                      |                                                   |                     |
| RL42.65                                                                   |                                                                                                   |                      | DOI -                                             |                     |
|                                                                           |                                                                                                   | 29m LEP HEIGHT CONTR |                                                   | B-ROOF41.610        |
|                                                                           |                                                                                                   |                      | 3100                                              | B-L08_38.510        |
| RL 36.61                                                                  | NEW 1M WIDE PLANTER                                                                               |                      | 3050                                              | B 1 07 05 400       |
|                                                                           | NEW HORIZONTAL                                                                                    |                      | 3300                                              | <u>B-L07_35.460</u> |
|                                                                           | DOWNWARD VIEWING<br>TO NEIGHBOURS                                                                 |                      | ·                                                 | <u>B-L06_32.260</u> |
| 4                                                                         |                                                                                                   |                      | 3050                                              | B-L05 29.210        |
|                                                                           |                                                                                                   |                      | 3050                                              |                     |
|                                                                           |                                                                                                   |                      |                                                   | B-L04_26.160        |
|                                                                           |                                                                                                   |                      | 3020                                              | B-L03_23.110        |
|                                                                           | EXISTING PLANTER INCREASED<br>IN DEPTH TO MIN 2 METRES TO<br>PREVENT OVERLOOKING FROM<br>TERRACES | ALL AND              | 3050                                              |                     |
|                                                                           | 5810                                                                                              | 28A LILYDALE         | 3050                                              | B-L02_20.060        |
|                                                                           | 55-1                                                                                              | STREET               | 90<br>                                            | B-L01_17.010        |
|                                                                           | - Contraction                                                                                     |                      | 3050                                              | B-L0013.960 🔍       |
|                                                                           |                                                                                                   |                      | +-                                                |                     |
|                                                                           | BOUNDARY AT SECT                                                                                  |                      |                                                   |                     |
|                                                                           | DARY                                                                                              |                      |                                                   |                     |
|                                                                           |                                                                                                   |                      |                                                   |                     |
|                                                                           |                                                                                                   |                      |                                                   |                     |
|                                                                           |                                                                                                   |                      |                                                   |                     |
|                                                                           |                                                                                                   |                      |                                                   |                     |
|                                                                           |                                                                                                   | Sca                  | ale 1: 200<br>+++++++++++++++++++++++++++++++++++ |                     |