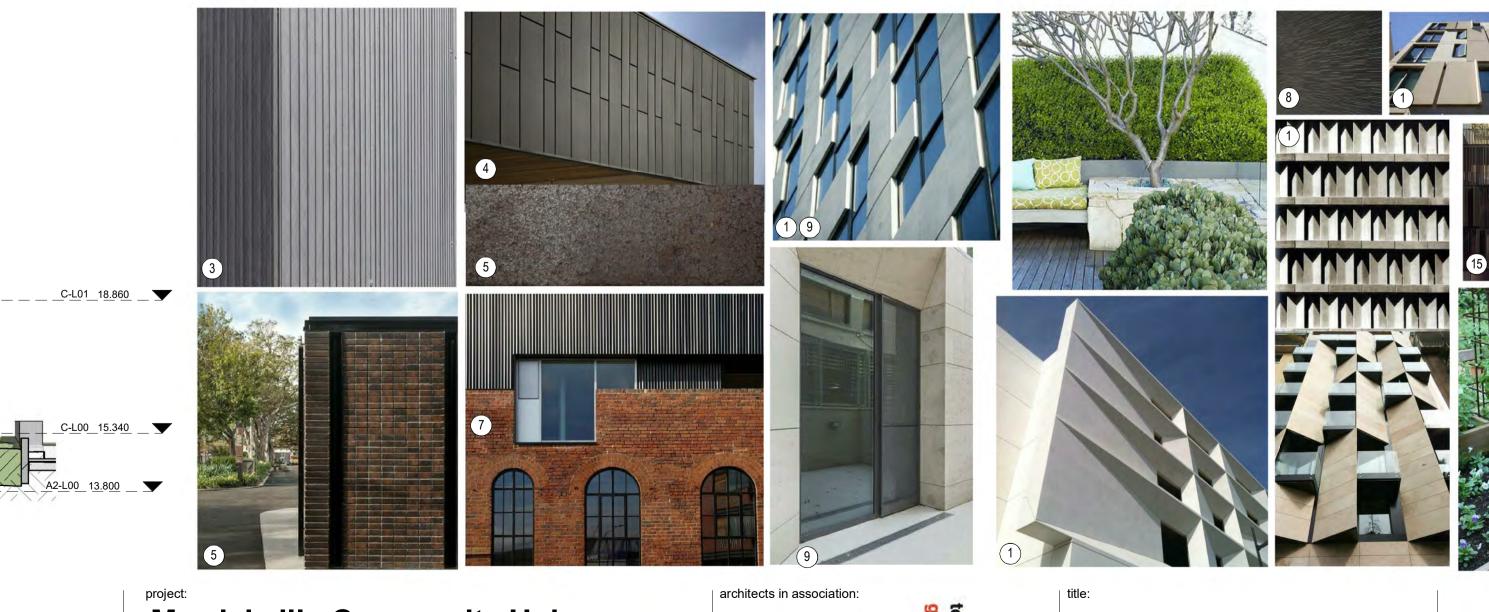

# DETAIL ELEVATIONS AND FINISHES SCHEDULE

Scale 1 : 200 0 job no:1.815

8 12 4

date:20.12.2016 scale @ A1 As indicated

drawing no: DA-R27

rev: **4** 

9. ALUMINIUM FRAMED GLAZING, POWDERCOAT FINISH

- **10. ALUMINIUM FRAMED TRANSLUCENT** GLAZING, POWDERCOAT FINISH
- 11. ALUMINIUM FRAMED COLOURBACK
- GLAZING, POWDERCOAT FINISH 12. ALUMINIUM FRAMED GLASS BALUSTRADE,

8. FEATURED MASONRY

- POWDERCOAT FINISH 13. METAL FENCING 14. METAL CLADDING 15. PERFORATED METAL CLADDING