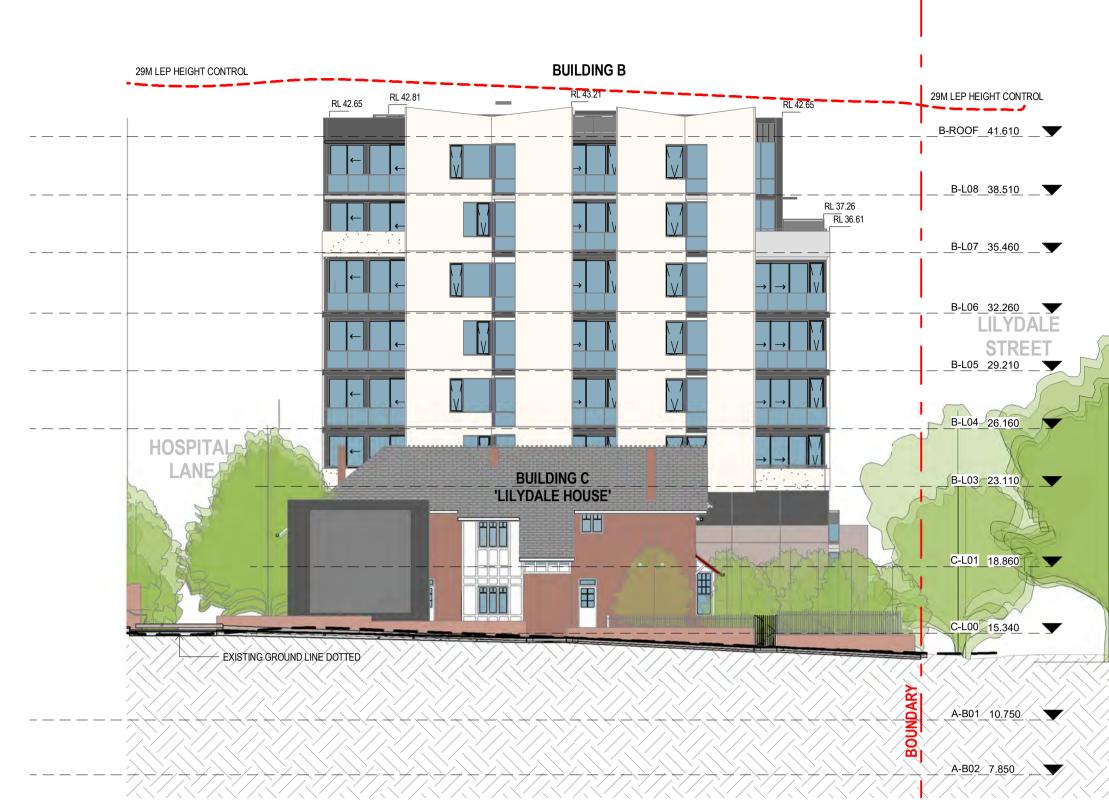

313-319 Marrickville Rd. Marrickville, NSW, 2204

| B-ROOF41.610                  |
|-------------------------------|
| B- <u>L08_38.510</u> <b>V</b> |
| B-L07_35.460 <b>V</b>         |
| B-L0632.260▼                  |
| B-L05_29.210 <b>V</b>         |
| B-L04_26.160 <b>V</b>         |
| B-L0323.110▼                  |
| B-L02_20.060▼                 |
| B-L0117.010▼                  |
| B-L0013.960▼                  |
|                               |

# **BOUNDARY SECTIONS**

Scale 1:100 -----2 0 date:20.12.2016 scale @ A1 1:200 job no:1.815 drawing no: DA-R29 rev: **4** 

5 Building B Lilydale St Section

RL 42.65

\_\_\_\_\_

\_\_\_\_\_

B-ROOF 41.610

date rev