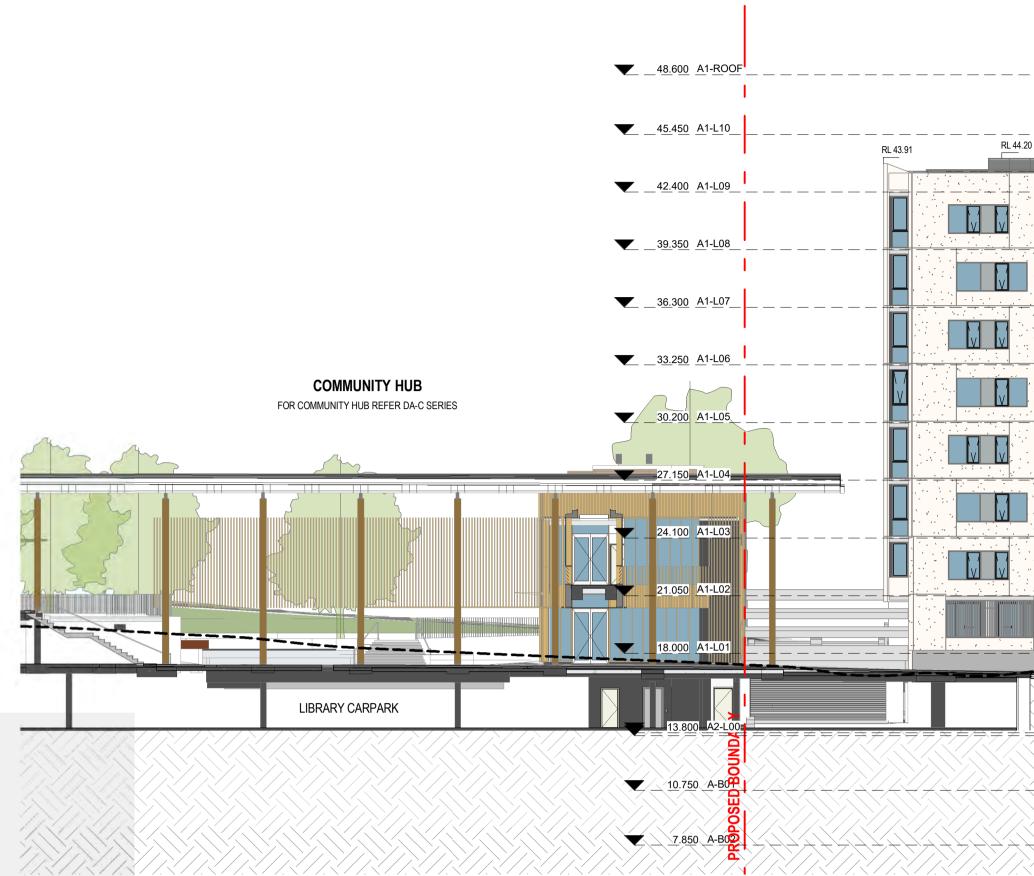

## project: Marrickville Community Hub Development

313-319 Marrickville Rd. Marrickville, NSW, 2204

2 Section through Building A with Building B South Elevation

amendment Issue for Land Owner's Consent Issue for Development Application AMENDED DA AMENDED DA