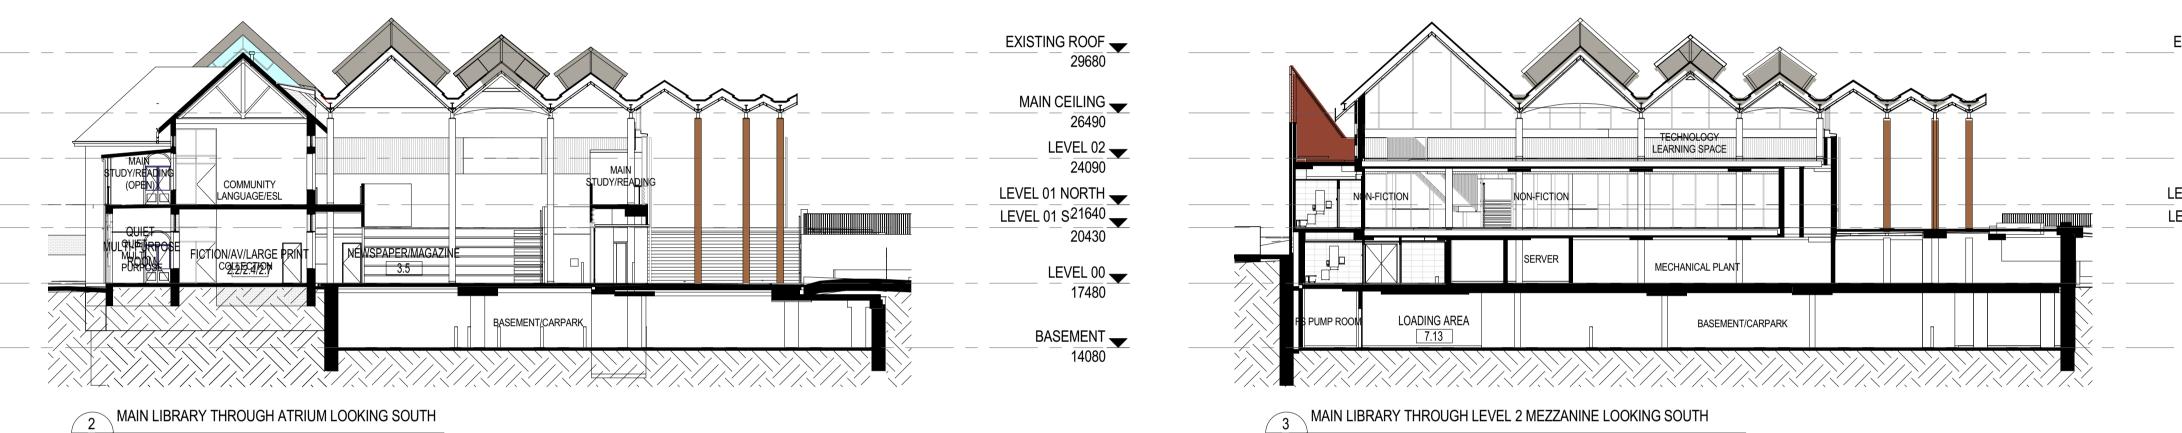

3

ISSUE

MAIN LIBRARY THROUGH ATRIUM LOOKING EAST DA-C12 1:200

DA-C12 1:200

4 MAIN LIBRARY AND PAVIION LOOKING SOUTH DA-C12 1:200

Telephone +61 2 8297 7200 Facsimile +61 2 8297 7299 www.bvn.com.au

INTELLECTUAL PROPERTY INTELLECTORE PROPERTY COPYRIGHT BVN ARCHITECTURE PTY LIMITED. UNLESS OTHERWISE AGREED IN WRITING;ALL RIGHTS TO THIS DOCUMENT ARE SUBJECT TO PAYMENT IN FULL OF ALL BVN CHARGES;THIS DOCUMENT MAY ONLY BE USED FOR THE EXPRESS PURPOSE AND PROJECT FOR WHICH IT HAS BEEN CREATED AND DELIVERED, AS NOTIFIED IN WRITING BY BVN;AND THIS DOCUMENT MAY NOT BE OTHERWISE USED, OR COPIED. ANY UNAUTHORISED USE OF THIS DOCUMENT IS AT THE USER'S SOLE RISK AND WITHOUT LIMITING BVN'S RIGHTS THE USER RELEASES AND INDEMNIFIES BVN FROM AND AGAINST ALL LOSS SO ARISING.

### COMMUNITY HUB SECTIONS

ISSUE

| AR-DA-C12 3 |  |
|-------------|--|
|-------------|--|

EXISTING ROOF 29680 MAIN CEILING 26490

LEVEL 02 🖵 24090 LEVEL 01 NORTH

LEVEL 01 S21640 20430 LEVEL 00

17480

14080